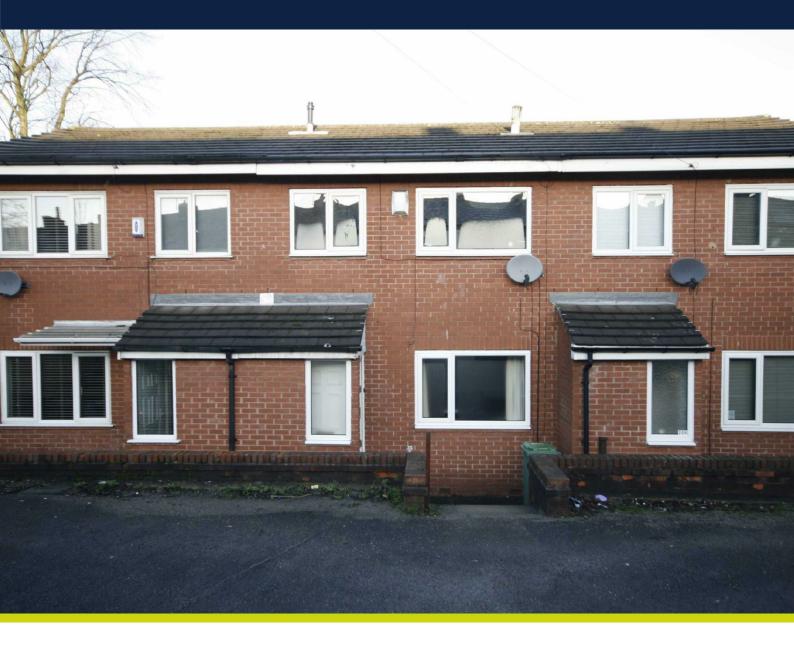

## DESCRIPTION

A three bedroom mews property which is set back from the main road in a desirable and convenient location. The property benefits from spacious family accommodation and briefly comprises: Entrance vestibule, lounge, dining kitchen with integrated appliances, three bedrooms and a family bathroom with a white suite. UPVC double glazing and gas fired central heating throughout. Externally to the rear there are private enclosed gardens being mainly laid to lawn with a decking area in the foreground.