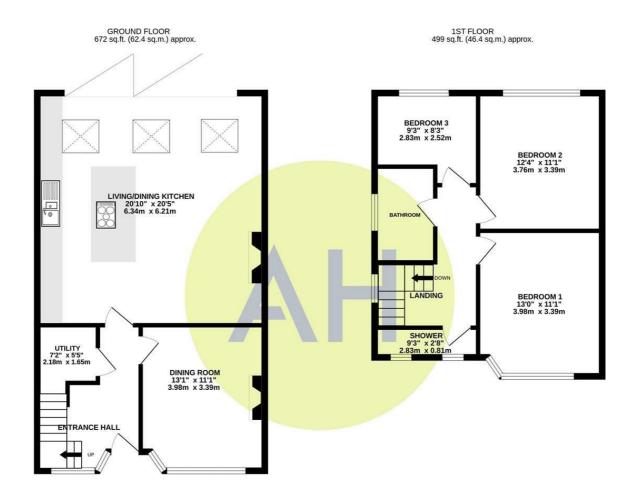

In brief the accommodation comprises: Entrance hallway, dining room with bay window, utility cupboard and a large open plan living/dining kitchen with bi-folding doors to the rear. To the first floor there are three bedrooms, a separate shower room and a family bathroom. Externally to the rear there is a secure landscaped garden with an artificial lawn and an initial patio area. To the front there is a large driveway providing off road parking for at least three vehicles. NO ONWARD CHAIN.

#### TOTAL FLOOR AREA: 1171 sq.ft. (108.8 sq.m.) approx.

Whilst every attempt has been made to ensure the accuracy of the floorplan contained here, measurements of doors, windows, rooms and any other items are approximate and no responsibility to staken for any error, prospective purchaser. The services, systems and appliances shown have not been tested and no guarantee as to their operability or efficiency can be given.

As to their operability or efficiency can be given.

Made with Meroprox CG023