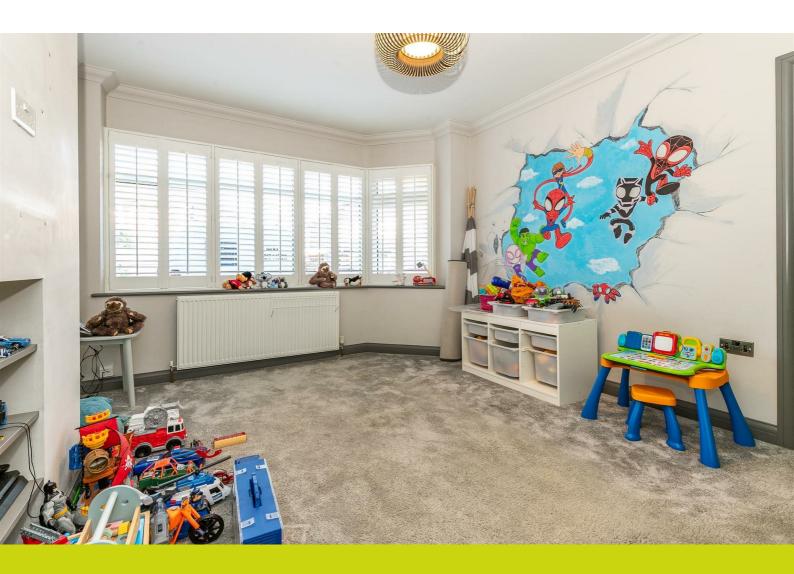

In brief the accommodation comprises: Entrance hallway, dining room with bay window, utility cupboard and a large open plan living/dining kitchen with bi-folding doors to the rear. To the first floor there are three bedrooms, a separate shower room and a family bathroom. Externally to the rear there is a secure landscaped garden with an artificial lawn and an initial patio area. To the front there is a large driveway providing off road parking for at least three vehicles. NO ONWARD CHAIN.