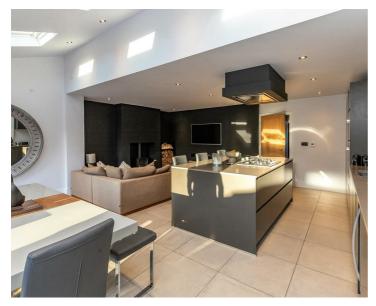

### **DESCRIPTION**

FORMING PART OF A SUPERB LOCATION ASHWORTH HOLME ARE PLEASED TO PRESENT THIS SERIOUSLY IMPRESSIVE AND CONSIDERABLY LARGER THAN AVERAGE THREE BEDROOM SEMI-DETACHED WHICH HAS BEEN EXTENDED TO CREATE A STUNNING OPEN PLAN LIVING/DINING KITCHEN WITH BI-FOLDING DOORS TO THE REAR.

This fantastic family home must be viewed in order to be fully appreciated and in addition to the open plan kitchen benefits include ample off road parking, secure landscaped gardens to the rear, separate shower room and beautiful family bathroom complete with freestanding bath.

In brief the accommodation comprises: Entrance hallway, dining room with bay window, utility cupboard and a large open plan living/dining kitchen with bi-folding doors to the rear. To the first floor there are three bedrooms, a separate shower room and a family bathroom. Externally to the rear there is a secure landscaped garden with an artificial lawn and an initial patio area. To the front there is a large driveway providing off road parking for at least three vehicles. NO ONWARD CHAIN.

#### **KEY FEATURES**

- Extended three bedroom semi-detached
- Landscaped rear gardens with patio area
- Highly sought after Cul-de-Sac location
- · Practical utility cupboard

- · Large open plan living/dining kitchen
- Stunning family bathroom
- Close to Ashton-on-Mersey Village
- No onward chain