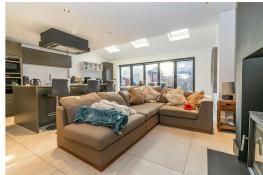

### **DESCRIPTION**

FORMING PART OF A SUPERB LOCATION ASHWORTH HOLME ARE PLEASED TO PRESENT THIS SERIOUSLY IMPRESSIVE AND CONSIDERABLY LARGER THAN AVERAGE THREE BEDROOM SEMI-DETACHED WHICH HAS BEEN EXTENDED TO CREATE A STUNNING OPEN PLAN LIVING/DINING KITCHEN WITH BI-FOLDING DOORS TO THE REAR.

In brief the accommodation comprises: Entrance hallway, dining room with bay window, utility cupboard and a large open plan living/dining kitchen with bi-folding doors to the rear. To the first floor there are three bedrooms, a separate shower room and a family bathroom. Externally to the rear there is a secure landscaped garden with an artificial lawn and an initial patio area. To the front there is a large driveway providing off road parking for at least three vehicles. NO ONWARD CHAIN.