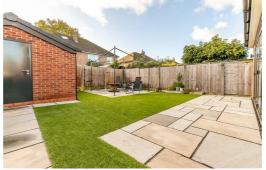

This fantastic family home must be viewed in order to be fully appreciated and in addition to the open plan kitchen benefits include ample off road parking, secure landscaped gardens to the rear, separate shower room and beautiful family bathroom complete with freestanding bath.

In brief the accommodation comprises: Entrance hallway, dining room with bay window, utility cupboard and a large open plan living/dining kitchen with bi-folding doors to the rear. To the first floor there are three bedrooms, a separate shower room and a family bathroom. Externally to the rear there is a secure landscaped garden with an artificial lawn and an initial patio area. To the front there is a large driveway providing off road parking for at least three vehicles. NO ONWARD CHAIN.

#### **KEY FEATURES**

- Extended three bedroom semi-detached
- Landscaped rear gardens with patio area
- Highly sought after Cul-de-Sac location
- · Practical utility cupboard

- · Large open plan living/dining kitchen
- Stunning family bathroom
- Close to Ashton-on-Mersey Village
- No onward chain