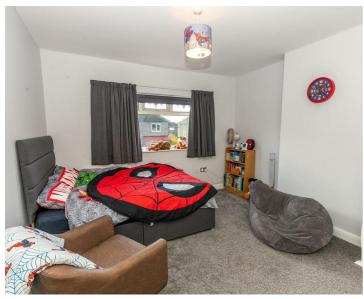

In brief the accommodation comprises: Entrance hallway, dining room with bay window, utility cupboard and a large open plan living/dining kitchen with bi-folding doors to the rear. To the first floor there are three bedrooms, a separate shower room and a family bathroom. Externally to the rear there is a secure landscaped garden with an artificial lawn and an initial patio area. To the front there is a large driveway providing off road parking for at least three vehicles. NO ONWARD CHAIN.