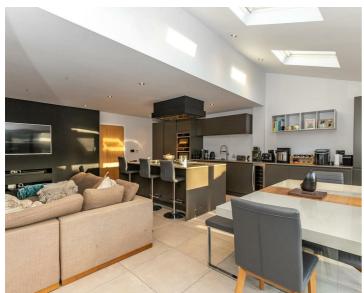

### **DESCRIPTION**

FORMING PART OF A SUPERB LOCATION ASHWORTH HOLME ARE PLEASED TO PRESENT THIS SERIOUSLY IMPRESSIVE AND CONSIDERABLY LARGER THAN AVERAGE THREE BEDROOM SEMI-DETACHED WHICH HAS BEEN EXTENDED TO CREATE A STUNNING OPEN PLAN LIVING/DINING KITCHEN WITH BI-FOLDING DOORS TO THE REAR.

In brief the accommodation comprises: Entrance hallway, dining room with bay window, utility cupboard and a large open plan living/dining kitchen with bi-folding doors to the rear. To the first floor there are three bedrooms, a separate shower room and a family bathroom. Externally to the rear there is a secure landscaped garden with an artificial lawn and an initial patio area. To the front there is a large driveway providing off road parking for at least three vehicles. NO ONWARD CHAIN.