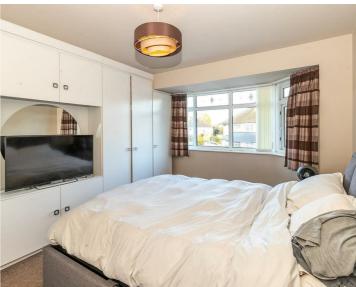

In brief the accommodation comprises: Entrance hallway, dining room with bay window, utility cupboard and a large open plan living/dining kitchen with bi-folding doors to the rear. To the first floor there are three bedrooms, a separate shower room and a family bathroom. Externally to the rear there is a secure landscaped garden with an artificial lawn and an initial patio area. To the front there is a large driveway providing off road parking for at least three vehicles. NO ONWARD CHAIN.