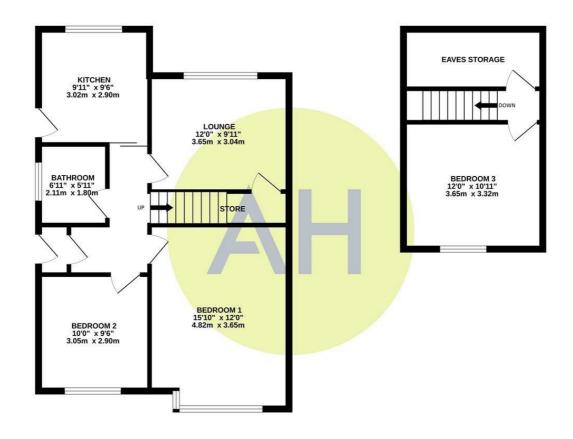

In brief the accommodation comprises: Entrance hallway, lounge, kitchen, bathroom and two bedrooms to the ground floor. To the first floor there there is a further bedroom and eaves storage. Externally to the rear there are private gardens which are mainly laid to lawn with an initial patio area. To the front there are further gardens and a driveway which leads down the side of the property to the single garage.

GROUND FLOOR 636 sq.ft. (59.0 sq.m.) approx. 1ST FLOOR 226 sq.ft. (21.0 sq.m.) approx.

#### TOTAL FLOOR AREA: 862 sq.ft. (80.1 sq.m.) approx

Whilst every attempt has been made to ensure the accusary of the floorplan contained their, measurements of drost, undrous, crown and my other femal are approximate and not responsibly in state for extractions, crown and my other femal are approximate and not responsibly in state from extractions or mis-statement. This plan is for illustrative purposes only and should be used as such by any prospective purchaser. The services, systems and appliances shown have not been tested and no guarantee as to their operability or efficiency can be given.