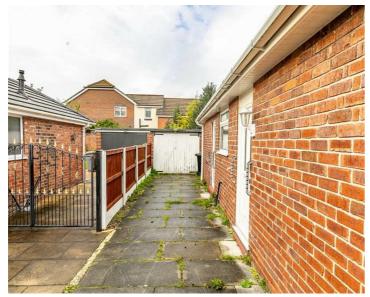

Please note this property is in need of modernisation throughout and therefore we recommend potential buyers conduct their due diligence prior to submitting an offer.

The property benefits from gardens to the front and rear, a single garage, driveway providing off road parking, double glazing and gas central heating throughout.

In brief the accommodation comprises: Entrance hallway, lounge, kitchen, bathroom and two bedrooms to the ground floor. To the first floor there there is a further bedroom and eaves storage. Externally to the rear there are private gardens which are mainly laid to lawn with an initial patio area. To the front there are further gardens and a driveway which leads down the side of the property to the single garage.

### **KEY FEATURES**

- Three bedroom semi-detached bungalow
- · Close to Timperley & Altrincham
- · Amazing development potential
- Freehold

- · Highly sought after location
- · Gardens to front & rear
- Single garage
- · No onward chain