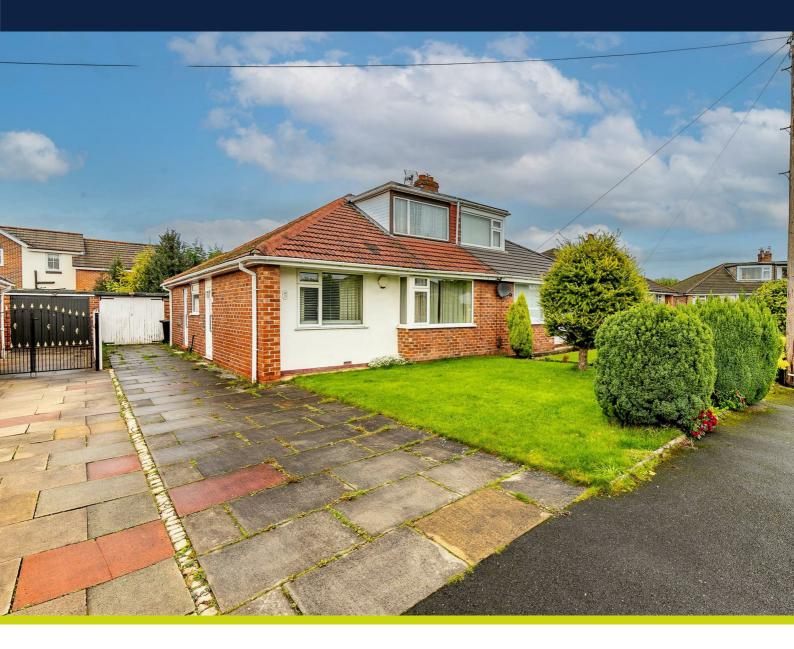

## 28 BLOOMSBURY GROVE, WA15 6NB £325,000

### **DESCRIPTION**

A THREE BEDROOM SEMI-DETACHED BUNGALOW WHICH FORMS PART OF A HIGHLY SOUGHT AFTER AND PEACEFUL CUL-DE-SAC LOCATION WITHIN EASY REACH OF TIMPERLEY VILLAGE AND THE POPULAR MARKET TOWN OF ALTRINCHAM.

Please note this property is in need of modernisation throughout and therefore we recommend potential buyers conduct their due diligence prior to submitting an offer.

The property benefits from gardens to the front and rear, a single garage, driveway providing off road parking, double glazing and gas central heating throughout.

In brief the accommodation comprises: Entrance hallway, lounge, kitchen, bathroom and two bedrooms to the ground floor. To the first floor there there is a further bedroom and eaves storage. Externally to the rear there are private gardens which are mainly laid to lawn with an initial patio area. To the front there are further gardens and a driveway which leads down the side of the property to the single garage.