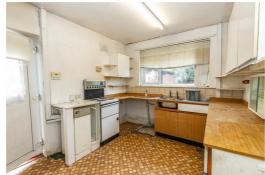

Please note this property is in need of modernisation throughout and therefore we recommend potential buyers conduct their due diligence prior to submitting an offer.

The property benefits from gardens to the front and rear, a single garage, driveway providing off road parking, double glazing and gas central heating throughout.

In brief the accommodation comprises: Entrance hallway, lounge, kitchen, bathroom and two bedrooms to the ground floor. To the first floor there there is a further bedroom and eaves storage. Externally to the rear there are private gardens which are mainly laid to lawn with an initial patio area. To the front there are further gardens and a driveway which leads down the side of the property to the single garage.