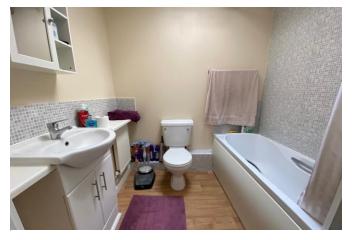

#### **BATHROOM**

6' 7" x 5' 5" (2.01m x 1.65m) Panel bath with mains shower over, part tiled, WC, wash basin with vanity unit under, tiled splash backs, radiator, extractor fan, double glazed Velux window