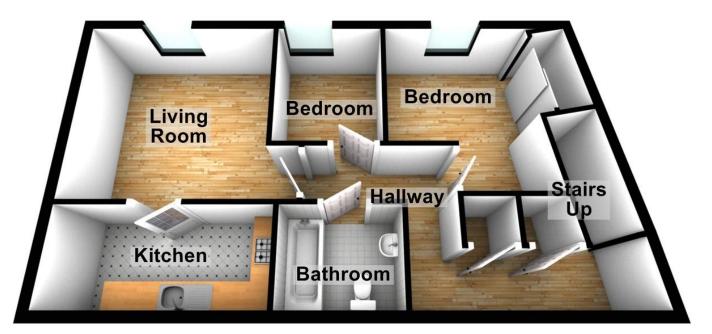

The Coach house briefly comprises of one double bedroom and one single bedroom, galley style kitchen, bathroom, lounge, gas central heating garage and parking for one vehicle.

#### **ENTRANCE HALL**

Wall mounted consumer unit, stairs to first floor, radiator

#### **UPPER HALLWAY**

Double glazed Velux window, storage cupboard, storage cupboard housing IDEAl combi boiler, wall mounted thermostat control

#### **BEDROOM ONE**

8' 8" x 7' 7" (2.64m x 2.31m) Narrowing to 5'1" Built in double wardrobe, radiator, double glazed window to front

#### **BEDROOM TWO**

7' 7" x 6' 4" (2.31m x 1.93m) Double glazed window to front, radiator

#### **BATHROOM**

6' 7" x 5' 5" (2.01m x 1.65m) Panel bath with mains shower over, part tiled, WC, wash basin with vanity unit under, tiled splash backs, radiator, extractor fan, double glazed Velux window

#### LOUNGE

11' 6" x 11' 3" (3.51m x 3.43m) Double glazed window to front, radiator

#### **KITCHEN**

12' 2" x 5' 5" (3.71m x 1.65m) Range of wall and base units, worktop over, stainless steel single sink drainer, tiled splash backs, built in oven & gas hob with extractor over, plumbing for washing machine, space for fridge freezer, radiator, double glazed Velux window.