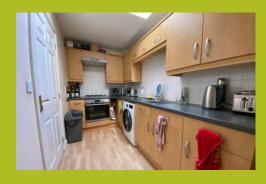

#### **KITCHEN**

12' 2" x 5' 5" (3.71m x 1.65m) Range of wall and base units, worktop over, stainless steel single sink drainer, tiled splash backs, built in oven & gas hob with extractor over, plumbing for washing machine, space for fridge freezer, radiator, double glazed Velux window.