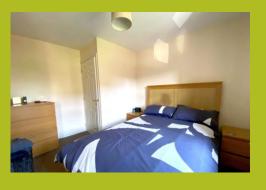

#### **BEDROOM ONE**

8' 8" x 7' 7" (2.64m x 2.31m) Narrowing to 5'1" Built in double wardrobe, radiator, double glazed window to front

#### **BEDROOM TWO**

7' 7" x 6' 4" (2.31m x 1.93m) Double glazed window to front, radiator