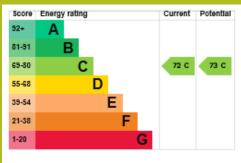

1.93m) Double glazed window to front, radiator

#### **BATHROOM**

6' 7" x 5' 5" (2.01m x 1.65m) Panel bath with mains shower over, part tiled, WC, wash basin with vanity unit under, tiled splash backs, radiator, extractor fan, double glazed Velux window

#### LOUNGE

11' 6" x 11' 3" (3.51m x 3.43m) Double glazed window to front, radiator

#### **KITCHEN**

12' 2" x 5' 5" (3.71m x 1.65m) Range of wall and base units, worktop over, stainless steel single sink drainer, tiled splash backs, built in oven & gas hob with extractor over, plumbing for washing machine, space for fridge freezer, radiator, double glazed Velux window.

## 3 COMPTON DRIVE, WESTON VILLAGE, BS24 7HF









### **Council Tax:**

Band B

## **Local Authority:**

North Somerset District Council

## **Ground Floor**







enquiries@cookeproperty.co.uk

### OFFICE CONTACT INFO

236 High Street Worle Weston-Super-Mare Avon BS22 6JE

o1934 522244 enquiries@cookeproperty.co.uk www.cookeproperty.co.uk

Agents Note: Whilst every care has been taken to prepare these particulars, they are for gui dance purposes only. All measurements are approximate, and are for general gui dance purposes only and whilst every care has been taken to ensure their accuracy, they should not be relied upon and potential buyers/ten ants are advised to recheck the measurements