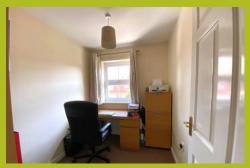

#### **BEDROOM ONE**

8' 8" x 7' 7" (2.64m x 2.31m) Narrowing to 5'1" Built in double wardrobe, radiator, double glazed window to front

#### **BEDROOM TWO**

7' 7" x 6' 4" (2.31m x 1.93m) Double glazed window to front, radiator