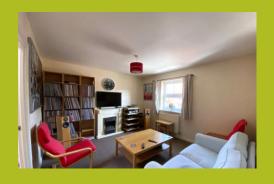

#### LOUNGE

11' 6" x 11' 3" (3.51m x 3.43m) Double glazed window to front, radiator

#### **KITCHEN**

12' 2" x 5' 5" (3.71m x 1.65m) Range of wall and base units, worktop over, stainless steel single sink drainer, tiled splash backs, built in oven & gas hob with extractor over, plumbing for washing machine, space for fridge freezer, radiator, double glazed Velux window.