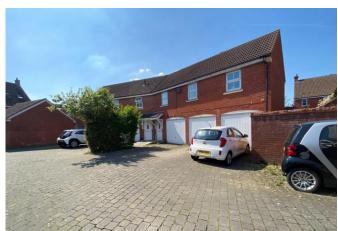

#### FRONT OF PROPERTY

Paved slabs leading to front door, garage access via up and over door