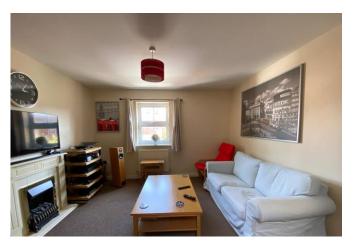

#### LOUNGE

11' 6" x 11' 3" (3.51m x 3.43m) Double glazed window to front, radiator