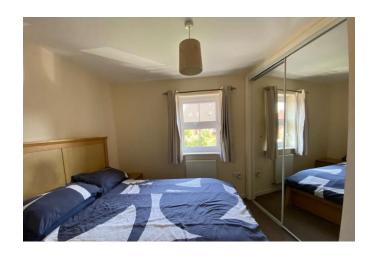

#### **BEDROOM ONE**

8' 8" x 7' 7" (2.64m x 2.31m) Narrowing to 5'1" Built in double wardrobe, radiator, double glazed window to front

#### **BEDROOM TWO**

7' 7" x 6' 4" (2.31m x 1.93m) Double glazed window to front, radiator