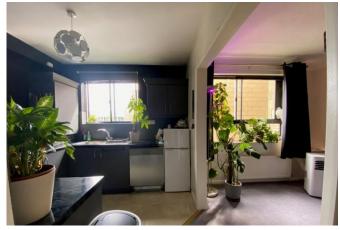

#### **BEDROOM/LIVING AREA**

15' .3" x 9' .0" (NaNm x NaNm) Measurements exclude built in triple wardrobes

Radiator x 2, single glazed window to rear, cupboard housing gas meter