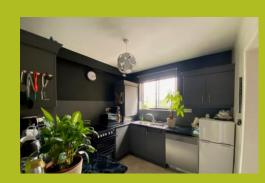

#### **KITCHEN AREA**

8' 4" x 7' 9" (2.54m x 2.36m) Range of wall and base units with work top over, tiled splash backs, stainless steel single sink drainer with mixer tap over. Space for electric cooker, plumbing for washing machine & dishwasher, space for fridge freezer, cupboard housing Glow Worm boiler, single glazed window to rear of property

#### **BEDROOM/LIVING AREA**

15' .3" x 9' .0" (NaNm x NaNm) Measurements exclude built in triple wardrobes

Radiator x 2, single glazed window to rear, cupboard housing gas meter