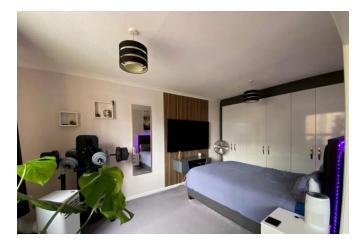

#### **BEDROOM/LIVING AREA**

15' .3" x 9' .0" (NaNm x NaNm) Measurements exclude built in triple wardrobes

Radiator x 2, single glazed window to rear, cupboard housing gas meter