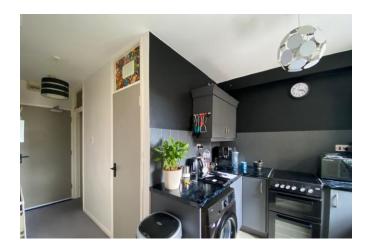

#### **KITCHEN AREA**

8' 4" x 7' 9" (2.54m x 2.36m) Range of wall and base units with work top over, tiled splash backs, stainless steel single sink drainer with mixer tap over. Space for electric cooker, plumbing for washing machine & dishwasher, space for fridge freezer, cupboard housing Glow Worm boiler, single glazed window to rear of property