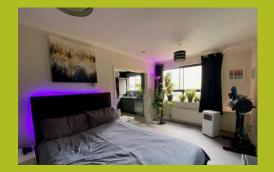

#### **BEDROOM/LIVING AREA**

15' .3" x 9' .0" (NaNm x NaNm) Measurements exclude built in triple wardrobes

Radiator x 2, single glazed window to rear, cupboard housing gas meter