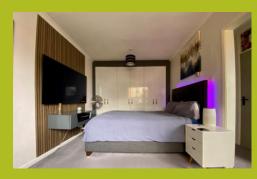

#### **BEDROOM/LIVING AREA**

15' .3" x 9' .0" (NaNm x NaNm) Measurements exclude built in triple wardrobes

Radiator x 2, single glazed window to rear, cupboard housing gas meter