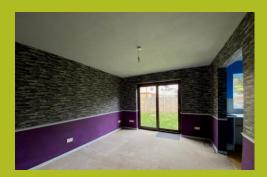

#### LOUNGE

15' 3" x 10' 5" (4.65m x 3.18m) Double glazed patio doors leading to rear communal garden area, electric wall mounted storage heater

Square opening to