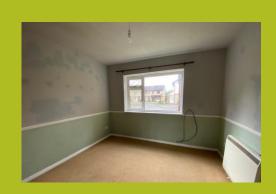

#### BEDROOM

 $10' 1" \times 9' 5" (3.07m \times 2.87m)$  Double glazed window to front, electric wall mounted storage heater, storage cupboard housing water tank, built in wardrobe

#### LOUNGE

15' 3" x 10' 5" (4.65m x 3.18m) Double glazed patio doors leading to rear communal garden area, electric wall mounted storage heater

Square opening to