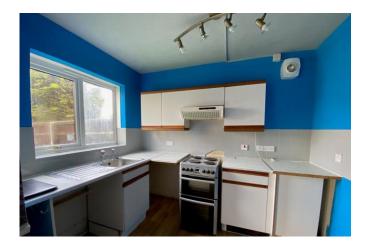

#### **KITCHEN**

8' 7" x 6' 1" (2.62m x 1.85m) Range of wall and base units, worktop over, stainless steel single sink drainer, tiled splash backs, space for cooker with extractor hood over, space for fridge/freezer, plumbing for washing machine