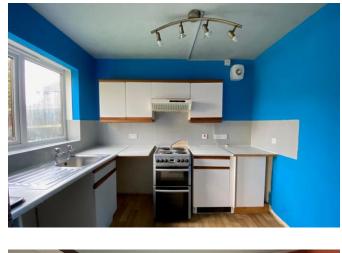

#### **KITCHEN**

8' 7" x 6' 1" (2.62m x 1.85m) Range of wall and base units, worktop over, stainless steel single sink drainer, tiled splash backs, space for cooker with extractor hood over, space for fridge/freezer, plumbing for washing machine