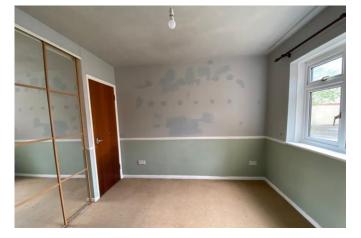

#### BEDROOM

 $10' 1" \times 9' 5" (3.07m \times 2.87m)$  Double glazed window to front, electric wall mounted storage heater, storage cupboard housing water tank, built in wardrobe