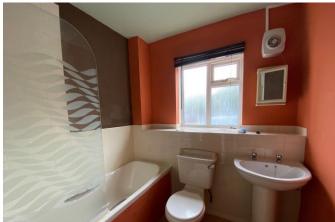

#### BATHROOM

6' 4" x 6' 1" (1.93m x 1.85m) Three piece suite comprising of panel bath with electric shower over, shower screen, WC, pedestal wash basin, part tiled, extractor fan, wall mounted electric heater, double glazed obscure window to side