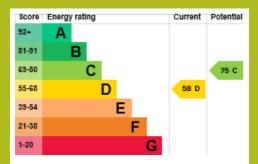

6' 1" (2.62m x 1.85m) Range of wall and base units, worktop over, stainless steel single sink drainer, tiled splash backs, space for cooker with extractor hood over, space for fridge/freezer, plumbing for washing machine

#### BATHROOM

6' 4" x 6' 1" (1.93m x 1.85m) Three piece suite comprising of panel bath with electric shower over, shower screen, WC, pedestal wash basin, part tiled, extractor fan, wall mounted electric heater, double glazed obscure window to side

#### **COMMUNAL GARDEN**

Laid to lawn and enclosed with timber fencing, side gate access to parking area, one allocated parking space

Lease remaining - 964 years. Service Charge - £1020 p/a.

# 41 METHWYN CLOSE, LOCKING CASTLE, BS22 8LD









**Council Tax:** Band B **Local Authority:** North Somerset District Council







## OFFICE CONTACT INFO

236 High Street Worle Weston-Super-Mare Avon BS22 6JE

01934 522244 enquiries@cookeproperty.co.uk www.cookeproperty.co.uk

Agents Note: Whilst every care has been taken to prepare these particulars, they are for gui dance purposes only. All measurements are approximate, and are for general gui dance purposes only and whilst every care has been taken to ensure their accuracy, they should not be relied upon and potential buyers/tenants are advised to recheck the measurements