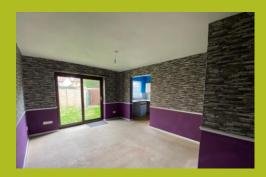

#### LOUNGE

15' 3" x 10' 5" (4.65m x 3.18m) Double glazed patio doors leading to rear communal garden area, electric wall mounted storage heater

Square opening to