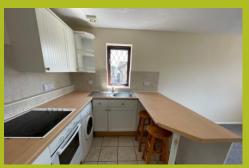

#### **KITCHEN AREA**

17' 6" x 8' 6" (5.33m x 2.59m) Overall room size. Fitted with a range of white kitchen units with worktop over, built in oven and hob, inset stainless steel sink, plumbing for washing machine and space for fridge/freezer, breakfast bar.