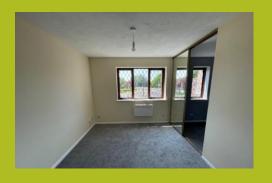

#### **LOUNGE AREA**

Window to front. Wall mounted electric, sliding mirrored doors to bedroom area.

#### **BEDROOM AREA**

5' 5'' x 7' 2'' (1.65m x 2.18m) Window to front, storage cupboard.