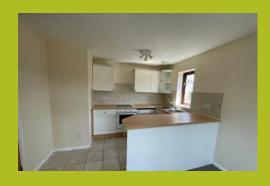

#### **KITCHEN AREA**

17' 6" x 8' 6" (5.33m x 2.59m) Overall room size. Fitted with a range of white kitchen units with worktop over, built in oven and hob, inset stainless steel sink, plumbing for washing machine and space for fridge/freezer, breakfast bar.