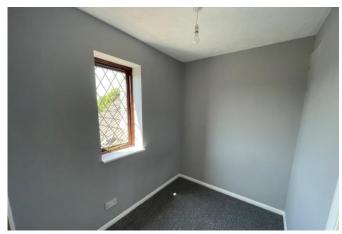

#### **BEDROOM AREA**

5' 5'' x 7' 2'' (1.65m x 2.18m) Window to front, storage cupboard.