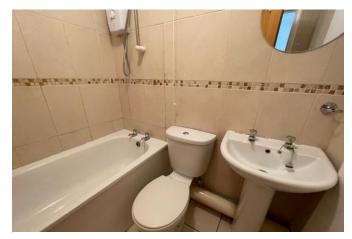

#### **BATHROOM**

White suite with electric shower, cupboard housing hot water tank.