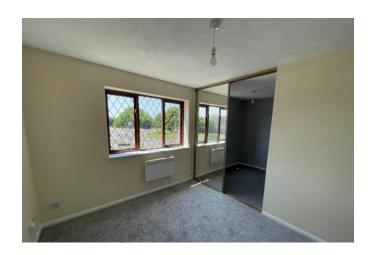

#### **LOUNGE AREA**

Window to front. Wall mounted electric, sliding mirrored doors to bedroom area.

#### **BEDROOM AREA**

5' 5'' x 7' 2'' (1.65m x 2.18m) Window to front, storage cupboard.