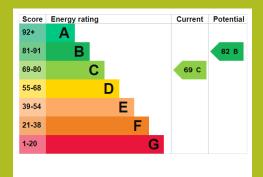

tank.

#### **KITCHEN AREA**

17' 6" x 8' 6" (5.33m x 2.59m) Overall room size. Fitted with a range of white kitchen units with worktop over, built in oven and hob, inset stainless steel sink, plumbing for washing machine and space for fridge/freezer, breakfast bar.

#### **LOUNGE AREA**

Window to front. Wall mounted electric, sliding mirrored doors to bedroom area.

#### **BEDROOM AREA**

5' 5'' x 7' 2'' (1.65m x 2.18m) Window to front, storage cupboard.

#### **OUTSIDE**

One allocated parking space.

#### **TENURE**

The property is leasehold with the remainder of a 999-year lease from January 1991. The management charge is £550.00 per annum.

# 31 CAMPION CLOSE, WESTON-SUPER-MARE, BS22 8QJ









## **Council Tax:**

Band A

## **Local Authority:**

North Somerset District Council



enquiries@cookeproperty.co.uk

### OFFICE CONTACT INFO

236 High Street Worle Weston-Super-Mare Avon BS22 6JE

01934 522244 enquiries@cookeproperty.co.uk www.cookeproperty.co.uk

Agents Note: Whilst every care has been taken to prepare these particulars, they are for gui dance purposes only. All measurements are approximate, and are for general gui dance purposes only and whilst every care has been taken to ensure their accuracy, they should not be relied upon and potential buyers/ten ants are advised to recheck the measurements