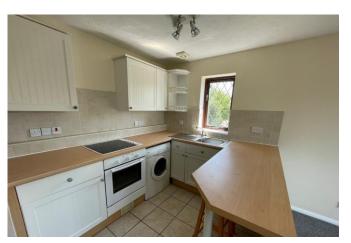

#### **KITCHEN AREA**

17' 6" x 8' 6" (5.33m x 2.59m) Overall room size. Fitted with a range of white kitchen units with worktop over, built in oven and hob, inset stainless steel sink, plumbing for washing machine and space for fridge/freezer, breakfast bar.