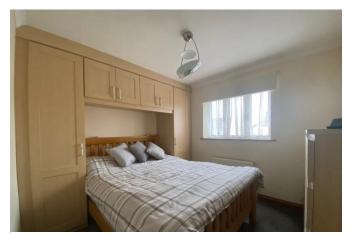

#### **BEDROOM**

10' 4" x 9' 5" (3.15m x 2.87m) Double glazed window to front, radiator built in wardrobes