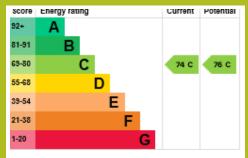

are advised to recheck the measurement same taken to ensure the relied upon and potential buyers are advised to recheck the measurement same taken to ensure the relied upon and potential buyers are advised to recheck the measurement same taken to ensure the relied upon and potential buyers are advised to recheck the measurement same taken to ensure the relied upon and potential buyers are advised to recheck the measurement same taken to ensure the relied upon and potential buyers are advised to recheck the measurement same taken to ensure the relied upon and potential buyers are advised to recheck the measurement same taken to ensure the relied upon and potential buyers are advised to recheck the measurement same taken to ensure the relied upon taken take



your local property expert