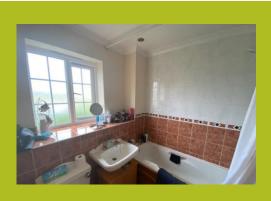

#### **BATHROOM**

Bath with electric shower over head, WC, wash basin, radiator, part tiled, double glazed obscure window to rear