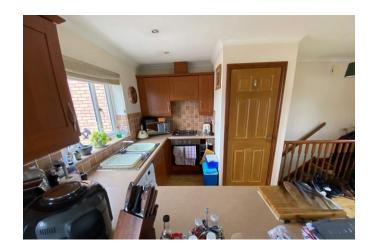

#### **OPEN PLAN LIVING AREA**

18' 6" x 16' 3" (5.64m x 4.95m) KITCHEN AREA -Fitted with a range of wall and base units and built in length larder/storage cupboard, work top over, 1 1/2 stainless steel sink/drainer, built in electric over with gas hob and extractor hood over, space for under counter fridge, plumbing for washing machine, radiators x 2

Dual aspect double glazed windows to front & rear of property,

Door leading to inner hallway