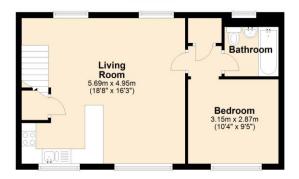

#### **OPEN PLAN LIVING AREA**

18' 6" x 16' 3" (5.64m x 4.95m) KITCHEN AREA -Fitted with a range of wall and base units and built in length larder/storage cupboard, work top over, 1 1/2 stainless steel sink/drainer, built in electric over with gas hob and extractor hood over, space for under counter fridge, plumbing for washing machine, radiators x 2

Dual aspect double glazed windows to front & rear of property,

Door leading to inner hallway

#### **INNER HALLWAY**

Storage cupboard housing Ideal combi boiler, loft access, archway leading into bedroom, doorway leading to bathroom

#### **BEDROOM**

10' 4" x 9' 5" (3.15m x 2.87m) Double glazed window to front, radiator built in wardrobes

#### **BATHROOM**

Bath with electric shower over head, WC, wash basin, radiator, part tiled, double glazed obscure window to rear

#### First Floor