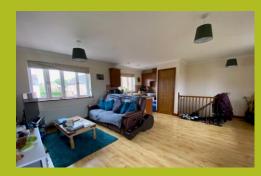

#### **OPEN PLAN LIVING AREA**

18' 6" x 16' 3" (5.64m x 4.95m) KITCHEN AREA -Fitted with a range of wall and base units and built in length larder/storage cupboard, work top over, 1 1/2 stainless steel sink/drainer, built in electric over with gas hob and extractor hood over, space for under counter fridge, plumbing for washing machine, radiators x 2

Dual aspect double glazed windows to front & rear of property,

Door leading to inner hallway