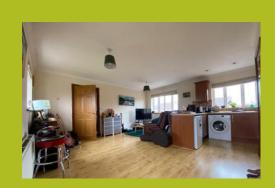

#### **OPEN PLAN LIVING AREA**

18' 6" x 16' 3" (5.64m x 4.95m) KITCHEN AREA -Fitted with a range of wall and base units and built in length larder/storage cupboard, work top over, 1 1/2 stainless steel sink/drainer, built in electric over with gas hob and extractor hood over, space for under counter fridge, plumbing for washing machine, radiators x 2

Dual aspect double glazed windows to front & rear of property,

Door leading to inner hallway