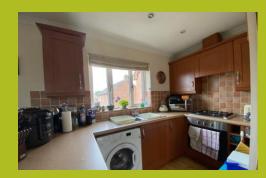

#### **OPEN PLAN LIVING AREA**

18' 6" x 16' 3" (5.64m x 4.95m) KITCHEN AREA -Fitted with a range of wall and base units and built in length larder/storage cupboard, work top over, 1 1/2 stainless steel sink/drainer, built in electric over with gas hob and extractor hood over, space for under counter fridge, plumbing for washing machine, radiators x 2