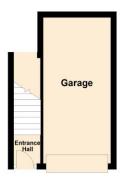

#### FRONT OF PROPERTY

Garage and parking for one vehicle, door leading to hallway

**ENTRANCE HALL** 

Stairs leading to living area, radiator

## 4 MORGAN CLOSE, WEST-WICK, BS22 6DP

**Council Tax:** Band A **Local Authority:** North Somerset District Council **Ground Floor** 