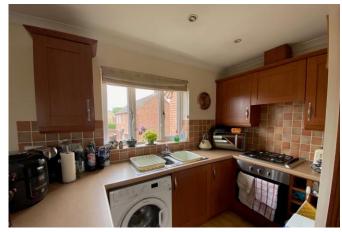

#### **OPEN PLAN LIVING AREA**

18' 6" x 16' 3" (5.64m x 4.95m) KITCHEN AREA -Fitted with a range of wall and base units and built in length larder/storage cupboard, work top over, 1 1/2 stainless steel sink/drainer, built in electric over with gas hob and extractor hood over, space for under counter fridge, plumbing for washing machine, radiators x 2

Dual aspect double glazed windows to front & rear of property,

Door leading to inner hallway