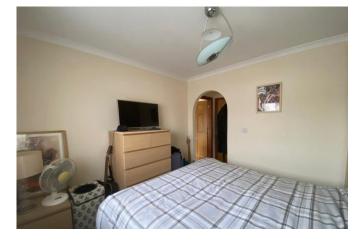

#### **BEDROOM**

10' 4" x 9' 5" (3.15m x 2.87m) Double glazed window to front, radiator built in wardrobes