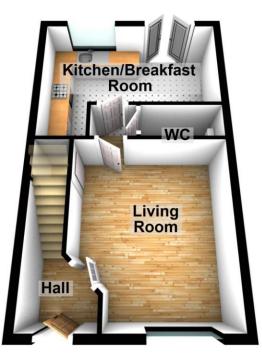

in storage cupboard, radiator, double glazed window to rear

Door to en-suite shower room

#### **EN-SUITE**

Shower cubicle with mains overhead shower, WC, sink, radiator

#### **BEDROOM TWO**

9' 8" x 8' 5" (2.95m x 2.57m) Double glazed window to front, radiator

#### **BEDROOM THREE**

7' 8" x 6' 6" (2.34m x 1.98m) Double glazed window to rear, radiator

#### **FAMILY BATHROOM**

Bath with mixer taps, WC, sink, radiator, double glazed obscure window to front. Part tiled, extractor fan

#### **REAR GARDEN**

South facing, laid to patio slabs and small area laid to lawn, bordered pathway leading to side garage door, gated side access to driveway.

# 32 THE BADGERS, ST.GEORGES, BS22 7RE



**Council Tax:** Band C **Local Authority:** North Somerset District Council

### **Ground Floor**



## First Floor







| enquiries@cookeproperty.co.uk |  |
|-------------------------------|--|
|                               |  |

### OFFICE CONTACT INFO

236 High Street Worle Weston-Super-Mare Avon BS22 6JE

01934 522244 enquiries@cookeproperty.co.uk www.cookeproperty.co.uk

Agents Note: Whilst every care has been taken to prepare these particulars, they are for gui dance purposes only. All measurements are approximate, and are for general gui dance purposes only and whilst every care has been taken to ensure their accuracy, they should not be relied upon and potential buyers/tenants are advised to recheck the measurements