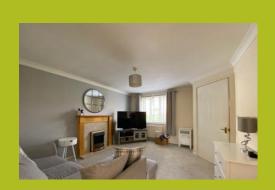

#### **ENTRANCE HALL**

Hallway, stairs leading to first floor, radiator, door leading to lounge

#### LOUNGE

13' 9" x 11' 9" (4.19m x 3.58m) Double glazed window to front, radiator, electric living flame fire with surround, under stair storage cupboard