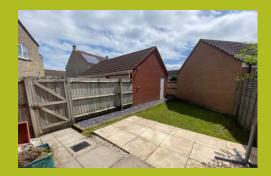

#### **REAR GARDEN**

South facing, laid to patio slabs and small area laid to lawn, bordered pathway leading to side garage door, gated side access to driveway.