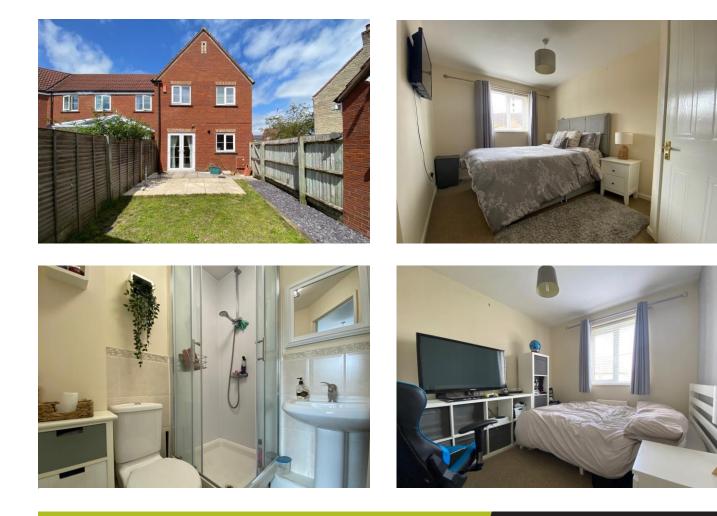

#### **FRONT OF PROPERTY**

Driveway for two-three vehicles, leading to garage with up & over door, side gated access to rear garden.

Front door leading into property

#### LOUNGE

13' 9" x 11' 9" (4.19m x 3.58m) Double glazed window to front, radiator, electric living flame fire with surround, under stair storage cupboard

#### **BEDROOM ONE**

Built in storage cupboard, radiator, double glazed window to rear

Door to en-suite shower room

#### **BEDROOM TWO**

9' 8" x 8' 5" (2.95m x 2.57m) Double glazed window to front, radiator

#### **BEDROOM THREE**

7' 8" x 6' 6" (2.34m x 1.98m) Double glazed window to rear, radiator

#### **REAR GARDEN**

South facing, laid to patio slabs and small area laid to lawn, bordered pathway leading to side garage door, gated side access to driveway.