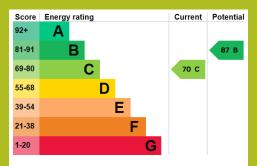

radiator, double glazed window to rear

Door to en-suite shower room

#### **EN-SUITE**

Shower cubicle with mains overhead shower, WC, sink, radiator

#### **BEDROOM TWO**

9' 8" x 8' 5" (2.95m x 2.57m) Double glazed window to front, radiator

#### **BEDROOM THREE**

7' 8" x 6' 6" (2.34m x 1.98m) Double glazed window to rear, radiator

#### **FAMILY BATHROOM**

Bath with mixer taps, WC, sink, radiator, double glazed obscure window to front. Part tiled, extractor fan

#### **REAR GARDEN**

South facing, laid to patio slabs and small area laid to lawn, bordered pathway leading to side garage door, gated side access to driveway.

# 32 THE BADGERS, ST.GEORGES, BS22 7RE



**Council Tax:** Band C **Local Authority:** North Somerset District Council

### **Ground Floor**



## First Floor







| enquiries@cookeproperty.co.uk |  |
|-------------------------------|--|
|                               |  |

### OFFICE CONTACT INFO

236 High Street Worle Weston-Super-Mare Avon BS22 6JE

01934 522244 enquiries@cookeproperty.co.uk www.cookeproperty.co.uk

Agents Note: Whilst every care has been taken to prepare these particulars, they are for gui dance purposes only. All measurements are approximate, and are for general gui dance purposes only and whilst every care has been taken to ensure their accuracy, they should not be relied upon and potential buyers/tenants are advised to recheck the measurements