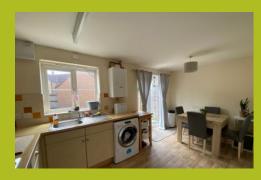

#### **KITCHEN/DINER**

15' 1" x 8' 0" (4.6m x 2.44m) Range of wall & base units, worktop over, cupboard housing IDEAL boiler approx. 4yrs old, stainless steel single sink/drainer, tiled splash backs. Space for upright fridge freezer, plumbing for washing machine. Built in electric oven and gas hob with extractor hood over. Double glazed windows and French doors to rear, radiator, consumer unit