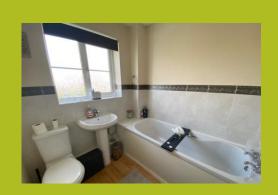

#### **FAMILY BATHROOM**

Bath with mixer taps, WC, sink, radiator, double glazed obscure window to front. Part tiled, extractor fan