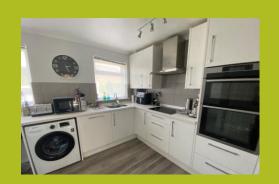

#### **KITCHEN/BREAKFAST ROOM**

10' 8" x 14' 6" (3.25m x 4.42m) Glass door leading to modern fully fitted kitchen with breakfast bar, integrated electric double oven, electric hob with extractor hood over, integrated dishwasher, space for washing machine, tumble dryer and American size fridge/freezer. Two double glazed windows to front, panel radiator, tiled splashbacks