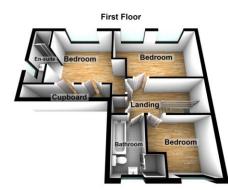

*BEDROOM TWO**

10' 5" x 10' 4" (3.18m x 3.15m) Dorma style bedroom reconfigured in 2019 in line with building regulations

Double glazed window to rear, radiator, built in storage cupboard.

Ensuite shower room with a jet power shower, sink with vanity unit under, WC, double glazed obscure window to side.

#### **BEDROOM THREE**

8' 8" x 9' 5" (2.64m x 2.87m) Double glazed window to front, radiator

#### **BATHROOM**

Bath, WC, sink with vanity unit under, shower cubicle, double glazed obscure window to front, heated towel rail

#### GARDEN

South facing garden, part laid to patio and grass, access to insulated brick built storage room

## 9 JONES CLOSE, YATTON, BS49 4RA



**Council Tax:** Band B **Local Authority:** North Somerset District Council





Ground Floor



#### First Floor





### OFFICE CONTACT INFO

236 High Street Worle Weston-Super-Mare Avon BS22 6JE

01934 522244 enquiries@cookeproperty.co.uk www.cookeproperty.co.uk

Agents Note: Whilst every care has been taken to prepare these particulars, they are for gui dance purposes only. All measurements are approximate, and are for general gui dance purposes only and whilst every care has been taken to ensure their accuracy, they should not be relied upon and potential buyers/tenants are advised to recheck the measurements