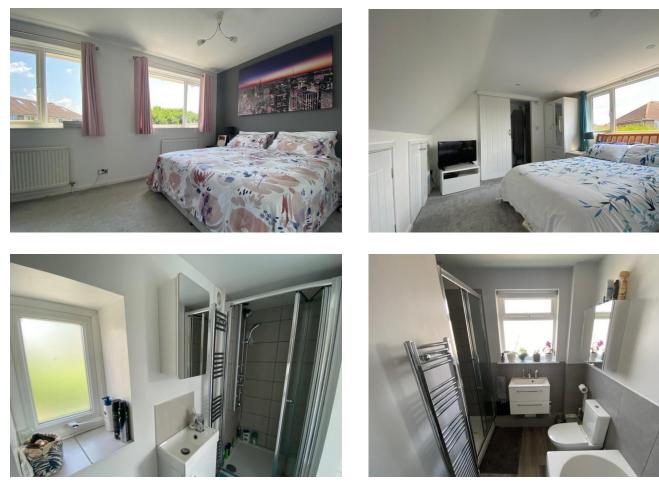

#### **BEDROOM ONE**

14' 6" x 9' 3" (4.42m x 2.82m) Two double glazed windows to rear, two radiators

#### **BEDROOM TWO**

10' 5" x 10' 4" (3.18m x 3.15m) Dorma style bedroom reconfigured in 2019 in line with building regulations

Double glazed window to rear, radiator, built in storage cupboard.

Ensuite shower room with a jet power shower, sink with vanity unit under, WC, double glazed obscure window to side.

#### **BEDROOM THREE**

8' 8" x 9' 5" (2.64m x 2.87m) Double glazed window to front, radiator

#### **BATHROOM**

Bath, WC, sink with vanity unit under, shower cubicle, double glazed obscure window to front, heated towel rail