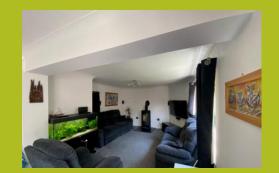

#### LOUNGE/DINER

28' 1" x 12' 7" (8.56m x 3.84m) Double glazed doors leading to rear garden, log burner, two radiators, double glazed windows to front and rear