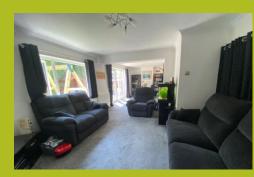

#### LOUNGE/DINER

28' 1" x 12' 7" (8.56m x 3.84m) Double glazed doors leading to rear garden, log burner, two radiators, double glazed windows to front and rear