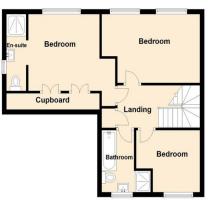

## 9 JONES CLOSE, YATTON, BS49 4RA

**Council Tax:** Band B **Local Authority:** North Somerset District Council

Ground Floor

#### First Floor

#### FIRST FLOOR LANDING

Boarded loft access with lighting, storage cupboard housing combi boiler

#### **BEDROOM ONE**

14' 6" x 9' 3" (4.42m x 2.82m) Two double glazed windows to rear, two radiators

#### **BEDROOM TWO**

10' 5" x 10' 4" (3.18m x 3.15m) Dorma style bedroom reconfigured in 2019 in line with building regulations

Double glazed window to rear, radiator, built in storage cupboard.

Ensuite shower room with a jet power shower, sink with vanity unit under, WC, double glazed obscure window to side.

#### **BEDROOM THREE**

8' 8" x 9' 5" (2.64m x 2.87m) Double glazed window to front, radiator

#### **BATHROOM**

Bath, WC, sink with vanity unit under, shower cubicle, double glazed obscure window to front, heated towel rail