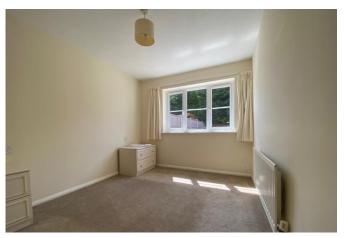

#### BEDROOM 1

9' 1" x 12' 2" (2.77m x 3.71m) Double glazed window to rear, radiator, built in wardrobe

#### **BEDROOM TWO**

9' 1" x 10' 4" (2.77m x 3.15m) Double glazed French doors to rear, built in wardrobe, radiator