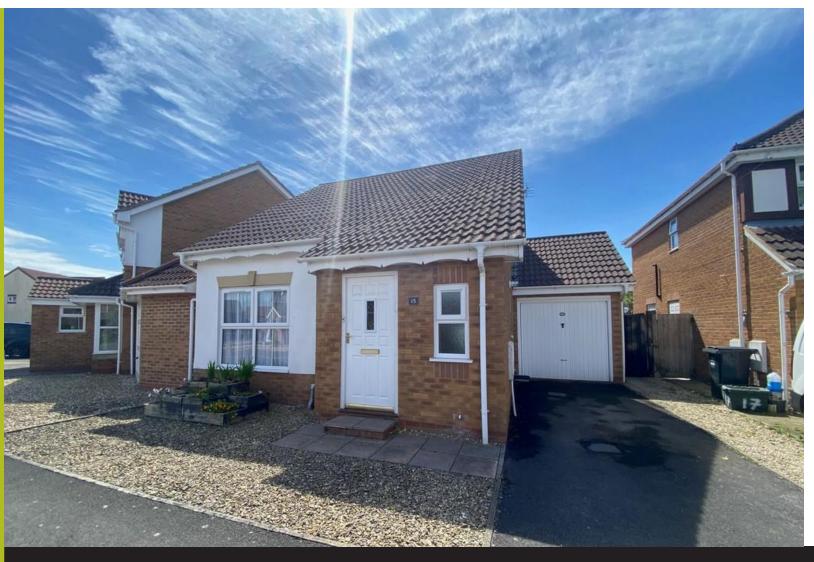

## 15 SHREWSBURY BOW, W-S-M BS24 7SB ASKING PRICE OF £239,995

# 15 SHREWSBURY BOW, W-S-M BS24 7SB $\stackrel{?}{ riangle}$ 2 $\stackrel{?}{ riangle}$ 1 $\stackrel{?}{ riangle}$ 1 $\stackrel{?}{ riangle}$ 1 $\stackrel{?}{ riangle}$ 1

Cooke & Co are delighted to offer for sale with no chain this very well maintained, two-bedroom detached bungalow, boasting its own garage with plumbing and electric, off-road parking and a really good sized low maintenance south facing garden. The bungalow is positioned in the popular Locking Castle East area and conveniently located for shops, schools, bus routes and Worle train station. The property briefly comprises of two bedrooms with built in wardrobes, fitted kitchen with space for integrated dishwasher or washing machine and separate cloak room.

#### FRONT OF PROPERTY

Driveway leading to garage with up and over door, gated access to rear

Small area of stone chippings and paving slabs leading to front door