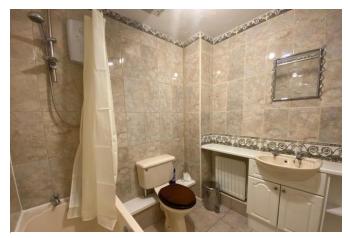

#### **BATHROOM**

6' 2" x 7' 1" (1.88m x 2.16m) W.C sink with vanity unit under, bath with electric shower over, tiled floor and walls