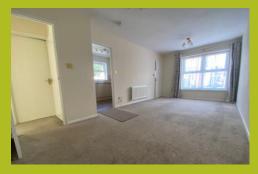

#### LOUNGE/DINER

19' 4" x 10' 2" (5.89m x 3.1m) Double glazed window to front, radiator