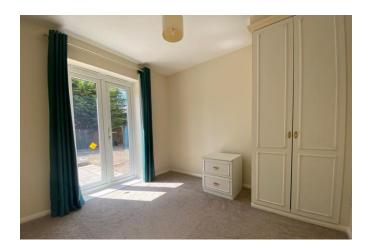

#### BEDROOM 1

9' 1" x 12' 2" (2.77m x 3.71m) Double glazed window to rear, radiator, built in wardrobe

#### **BEDROOM TWO**

9' 1" x 10' 4" (2.77m x 3.15m) Double glazed French doors to rear, built in wardrobe, radiator