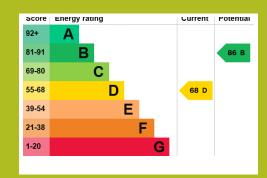

ine. Double glazed window and door to side leading onto driveway. Cupboard housing gas boiler (2 years old)

#### **BATHROOM**

6' 2" x 7' 1" (1.88m x 2.16m) W.C sink with vanity unit under, bath with electric shower over, tiled floor and walls

#### STORAGE CUPBOARD

Housing water tank

#### BEDROOM 1

9' 1" x 12' 2" (2.77m x 3.71m) Double glazed window to rear, radiator, built in wardrobe

#### **BEDROOM TWO**

9' 1" x 10' 4" (2.77m x 3.15m) Double glazed French doors to rear, built in wardrobe, radiator

#### **GARDEN**

Good sized, low maintenance south facing garden, fully enclosed, laid to slabs and stone chippings, gated access to front

## 15 SHREWSBURY BOW, WESTON-SUPER-MARE, BS24 7SB









### **Council Tax:**

Band D

## **Local Authority:**

North Somerset District Council



enquiries@cookeproperty.co.uk

### OFFICE CONTACT INFO

236 High Street Worle Weston-Super-Mare Avon BS22 6JE

01934 522244 enquiries@cookeproperty.co.uk www.cookeproperty.co.uk

Agents Note: Whilst every care has been taken to prepare these particulars, they are for gui dance purposes only. All measurements are approximate, and are for general gui dance purposes only and whilst every care has been taken to ensure their accuracy, they should not be relied upon and potential buyers/tenants are advised to recheck the measurements