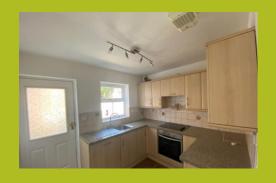

#### **KITCHEN**

8' 0" x 9' 6" (2.44m x 2.9m) Fitted kitchen with integrated electric oven & hob with extractor over. Single stainless-steel sink, space for integrated dishwasher or washing machine. Double glazed window and door to side leading onto driveway. Cupboard housing gas boiler (2 years old)