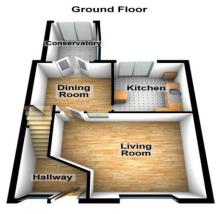

#### **ENTRANCE HALL**

Double glazed door leading into hallway, double glazed window to front. stairs to first floor, radiator, door leading to lounge

#### LOUNGE

14' 26" x 12' 97" (4.93m x 6.12m) Double glazed window to front, electric living flame fire with brick surround, door leading to dining room

#### **DINING ROOM**

10' 11" x 8' 38" (3.33m x 3.4m) Built in storage cupboard, radiator, French doors leading to lean to and door leading to kitchen

#### **LEAN TO**

6' 31" x 9' 55" (2.62m x 4.14m) Radiator, patio door leading to garden

#### **KITCHEN**

Range of wall and base units, with space for fridge freezer, washing machine & cooker, tiled splashbacks, stainless steel sink drainer inset, double glazed door leading to rear garden, radiator

### **Ground Floor**

enquiries@cookeproperty.co.uk