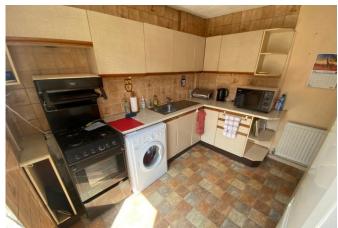

#### **KITCHEN**

Range of wall and base units, with space for fridge freezer, washing machine & cooker, tiled splashbacks, stainless steel sink drainer inset, double glazed door leading to rear garden, radiator