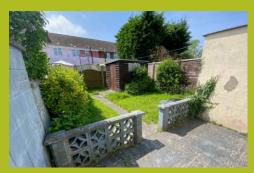

#### REAR GARDEN

Part laid to patio slabs and laid to lawn, fully enclosed, outside storage, gated side access.