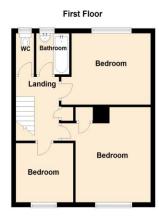

#### **LANDING**

Loft access, storage cupboard housing Worcester combi boiler

#### **TOILET**

Obscure double glazed window to rear, radiator

#### **BATHROOM**

Bath with electric shower over, wash basin with vanity unit under, obscure window to rear

#### **BEDROOM ONE**

13' 12" x 13' 38" (4.27m x 4.93m) Double glazed window to front, radiator, built in storage

### **BEDROOM TWO**

13' 14" x 9' 61" (4.32m x 4.29m) Double glazed window to rear, radiator

#### **BEDROOM THREE**

8' 10" x 8' 43" (2.69m x 3.53m) Double glazed window to front, radiator