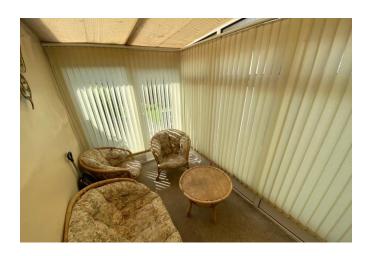

#### **LEAN TO**

6' 31" x 9' 55" (2.62m x 4.14m) Radiator, patio door leading to garden