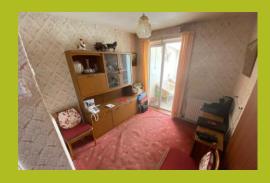

#### **DINING ROOM**

10' 11" x 8' 38" (3.33m x 3.4m) Built in storage cupboard, radiator, French doors leading to lean to and door leading to kitchen