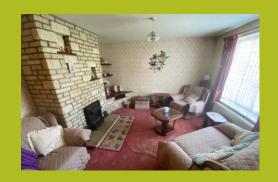

#### LOUNGE

14' 26" x 12' 97" (4.93m x 6.12m) Double glazed window to front, electric living flame fire with brick surround, door leading to dining room