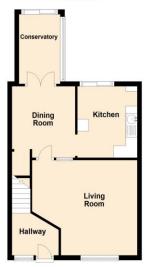

age cupboard housing Worcester combi boiler

#### **TOILET**

Obscure double glazed window to rear, radiator

#### **BATHROOM**

Bath with electric shower over, wash basin with vanity unit under, obscure window to rear

#### **BEDROOM ONE**

13' 12" x 13' 38" (4.27m x 4.93m) Double glazed window to front, radiator, built in storage

### **BEDROOM TWO**

13' 14" x 9' 61" (4.32m x 4.29m) Double glazed window to rear, radiator

#### **BEDROOM THREE**

8' 10" x 8' 43" (2.69m x 3.53m) Double glazed window to front, radiator

#### REAR GARDEN

Part laid to patio slabs and laid to lawn, fully enclosed, outside storage, gated side access.

# 38 EXFORD CLOSE, WESTON-SUPER-MARE, BS23 4RE







# **Council Tax:**

Band B

**Local Authority:** 

North Somerset District Council

### **Ground Floor**











enquiries@cookeproperty.co.uk

# OFFICE CONTACT INFO

236 High Street Worle Weston-Super-Mare Avon BS22 6JE

o1934 522244 enquiries@cookeproperty.co.uk www.cookeproperty.co.uk

Agents Note: Whilst every care has been taken to prepare these particulars, they are for gui dance purposes only. All measurements are approximate, and are for general gui dance purposes only and whilst every care has been taken to ensure their accuracy, they should not be relied upon and potential buyers/ten ants are advised to recheck the measurements