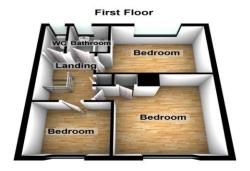

#### **LANDING**

Loft access, storage cupboard housing Worcester combi boiler

#### **TOILET**

Obscure double glazed window to rear, radiator

#### **BATHROOM**

Bath with electric shower over, wash basin with vanity unit under, obscure window to rear

#### **BEDROOM ONE**

13' 12" x 13' 38" (4.27m x 4.93m) Double glazed window to front, radiator, built in storage

### **BEDROOM TWO**

13' 14" x 9' 61" (4.32m x 4.29m) Double glazed window to rear, radiator

#### **BEDROOM THREE**

8' 10" x 8' 43" (2.69m x 3.53m) Double glazed window to front, radiator