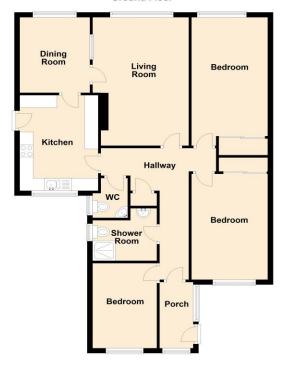

Double glazed window to rear, radiator, range of built in wardrobes

#### BEDROOM 2

13' 9" x 9' 2" (4.19m x 2.79m) Double glazed window to front, radiator, range of built in wardrobes

#### **BEDROOM 3**

11' 2" x 7' 7" (3.4m x 2.31m) Double glazed window to front and side, radiator

#### **SHOWER ROOM**

Obscure double glazed window to side, shower enclosure with electric shower over, vanity unit and low level WC

#### **OUTSIDE**

Small courtyard area to rear of garage with outside tap

Rear garden is fully enclosed and laid to paving

#### GARAGE

Has pedestrian access and plumbing for a washing machine, power and light

# 18 FOREST DRIVE, WESTON-SUPER-MARE, BS23 2UB









## **Council Tax:**

Band E

## **Local Authority:**

North Somerset District Council

#### **Ground Floor**









enquiries@cookeproperty.co.uk

### OFFICE CONTACT INFO

236 High Street Worle Weston-Super-Mare Avon BS22 6JE

o1934 522244 enquiries@cookeproperty.co.uk www.cookeproperty.co.uk

Agents Note: Whilst every care has been taken to prepare these particulars, they are for gui dance purposes only. All measurements are approximate, and are for general gui dance purposes only and whilst every care has been taken to ensure their accuracy, they should not be relied upon and potential buyers/ten ants are advised to recheck the measurements