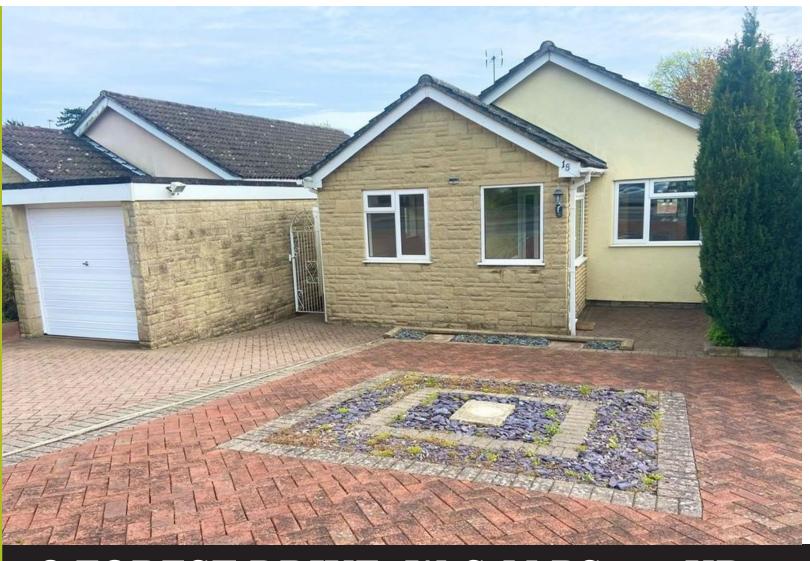

# 18 FOREST DRIVE, W-S-M BS23 2UB

Cooke & Co are delighted to offer for sale with no onward chain this three bedroom detached bungalow set within a quiet road in the popular Milton hillside area. The property boasts a large driveway providing for several cars which is laid to brick for ease of maintenance, plus a single garage. The bungalow briefly comprises of three bedrooms, two reception rooms, shower room & separate cloakroom, fitted kitchen and a sunny rear garden which is laid to paving for ease of maintenance.

#### **FRONT OF PROPERTY**

Laid to brick paviours, driveway providing parking for several cars, leading to a single garage with up and over door