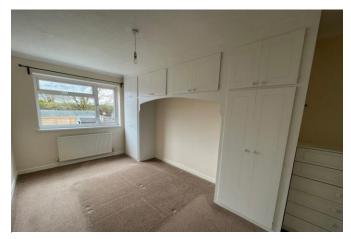

#### **BEDROOM 3**

11' 2" x 7' 7" (3.4m x 2.31m) Double glazed window to front and side, radiator