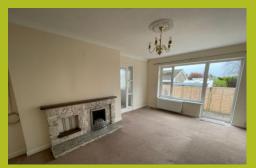

#### LOUNGE

 $16'\ 8"\ x\ 11'\ 6"\ (5.08m\ x\ 3.51m)$  Double glazed window to rear, two radiators, fireplace with living flame gas fire