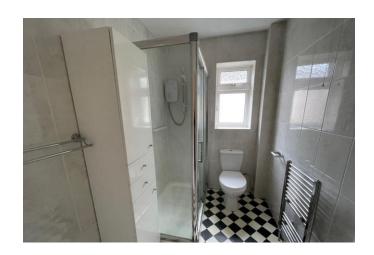

#### **SHOWER ROOM**

Obscure double glazed window to side, shower enclosure with electric shower over, vanity unit and low level WC