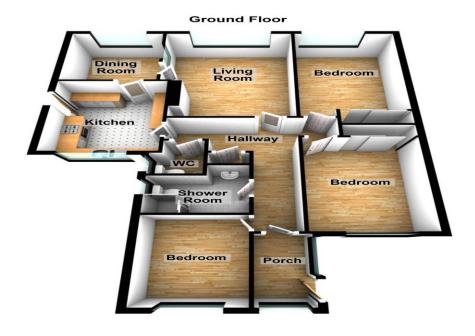

ouble glazed window to rear, radiator, range of built in wardrobes

#### BEDROOM 2

13' 9" x 9' 2" (4.19m x 2.79m) Double glazed window to front, radiator, range of built in wardrobes

#### **BEDROOM 3**

11' 2" x 7' 7" (3.4m x 2.31m) Double glazed window to front and side, radiator

#### **SHOWER ROOM**

Obscure double glazed window to side, shower enclosure with electric shower over, vanity unit and low level WC

#### **OUTSIDE**

Small courtyard area to rear of garage with outside tap

Rear garden is fully enclosed and laid to paving

#### GARAGE

Has pedestrian access and plumbing for a washing machine, power and light

# 18 FOREST DRIVE, WESTON-SUPER-MARE, BS23 2UB









## **Council Tax:**

Band E

## **Local Authority:**

North Somerset District Council

#### **Ground Floor**









enquiries@cookeproperty.co.uk

### OFFICE CONTACT INFO

236 High Street Worle Weston-Super-Mare Avon BS22 6JE

o1934 522244 enquiries@cookeproperty.co.uk www.cookeproperty.co.uk

Agents Note: Whilst every care has been taken to prepare these particulars, they are for gui dance purposes only. All measurements are approximate, and are for general gui dance purposes only and whilst every care has been taken to ensure their accuracy, they should not be relied upon and potential buyers/ten ants are advised to recheck the measurements