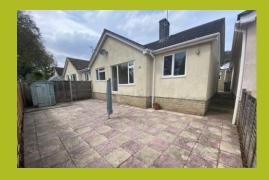

#### **OUTSIDE**

Small courtyard area to rear of garage with outside tap

Rear garden is fully enclosed and laid to paving