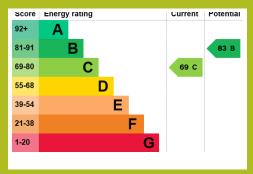

e glazed window to rear, radiator, range of built in wardrobes

#### BEDROOM 2

13' 9" x 9' 2" (4.19m x 2.79m) Double glazed window to front, radiator, range of built in wardrobes

#### **BEDROOM 3**

11' 2" x 7' 7" (3.4m x 2.31m) Double glazed window to front and side, radiator

#### **SHOWER ROOM**

Obscure double glazed window to side, shower enclosure with electric shower over, vanity unit and low level WC

#### **OUTSIDE**

Small courtyard area to rear of garage with outside tap

Rear garden is fully enclosed and laid to paving

#### GARAGE

Has pedestrian access and plumbing for a washing machine, power and light

# 18 FOREST DRIVE, WESTON-SUPER-MARE, BS23 2UB









## **Council Tax:**

Band E

## **Local Authority:**

North Somerset District Council

#### **Ground Floor**









enquiries@cookeproperty.co.uk

### OFFICE CONTACT INFO

236 High Street Worle Weston-Super-Mare Avon BS22 6JE

o1934 522244 enquiries@cookeproperty.co.uk www.cookeproperty.co.uk

Agents Note: Whilst every care has been taken to prepare these particulars, they are for gui dance purposes only. All measurements are approximate, and are for general gui dance purposes only and whilst every care has been taken to ensure their accuracy, they should not be relied upon and potential buyers/ten ants are advised to recheck the measurements