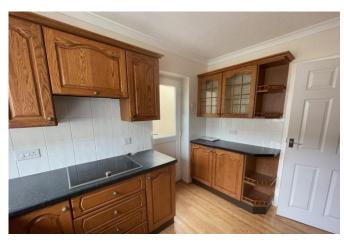

#### **KITCHEN**

10' 7" x 9' 6" (3.23m x 2.9m) Range of wall and base units with worktop over, inset 1 1/2 bowl sink, integrated fridge, built in Neff oven and separate grill, inset Neff ceramic hob, double glazed window to front, double glazed door to outside, radiator