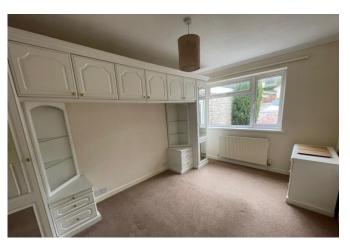

#### BEDROOM 2

13' 9" x 9' 2" (4.19m x 2.79m) Double glazed window to front, radiator, range of built in wardrobes