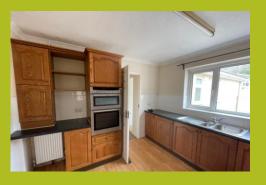

#### **KITCHEN**

10' 7" x 9' 6" (3.23m x 2.9m) Range of wall and base units with worktop over, inset 1 1/2 bowl sink, integrated fridge, built in Neff oven and separate grill, inset Neff ceramic hob, double glazed window to front, double glazed door to outside, radiator