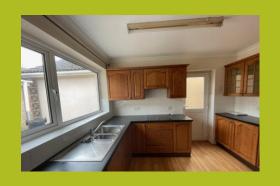

#### **KITCHEN**

10' 7" x 9' 6" (3.23m x 2.9m) Range of wall and base units with worktop over, inset 1 1/2 bowl sink, integrated fridge, built in Neff oven and separate grill, inset Neff ceramic hob, double glazed window to front, double glazed door to outside, radiator