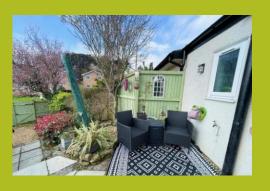

#### **GARDEN ROOM/OFFICE**

16' 3" x 8' 6" (4.95m x 2.59m) Double glazed window to the side, double glazed patio doors, wood burner.

#### **GARDEN**

Area laid to chippings with steps leading to patio area with views over Weston.