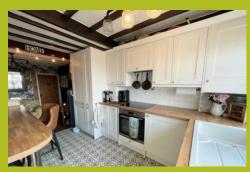

#### KITCHEN AREA

11' 6" x 8' 3" (3.51m x 2.51m) Double glazed window to rear with views over Weston, double glazed door to the garden, range of wall and base units with worktop over, inset single drainer sink, integrated fridge/freezer, dishwasher, washing machine, oven and hob with extractor over.