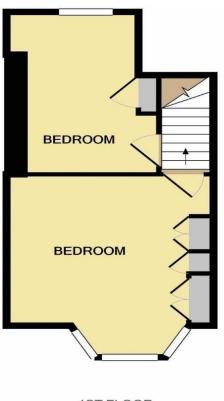

#### **LANDING**

Double glazed window to the rear.

#### **BEDROOM ONE**

12' 5" x 11' 4" (3.78m x 3.45m) Double glazed window to the front with woodland views, radiator and built in wardrobe.

#### **BEDROOM TWO**

12' 6" x 9' 4" (3.81m x 2.84m) Double glazed window to the front with views over Weston, radiator and storage cupboard.