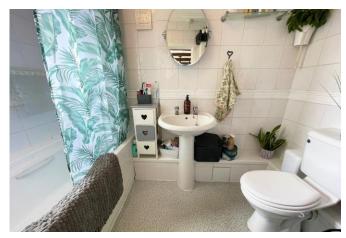

#### **BATHROOM**

Obscured double glazed window to the rear, white suite comprising of low level WC, wash basin, bath with electric shower over, radiator.