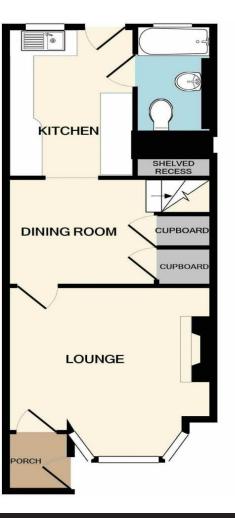

#### **OUTSIDE**

Patio area and steps to entrance porch.

#### **ENTRANCE PORCH**

Double glazed windows to the side and rear, door into;

#### LOUNGE

12' 2" x 11' 6" (3.71m x 3.51m) Double glazed bay window to front, brick fire surround, alcove storage cupboards, two radiators and door to dining area.

#### **DINING AREA**

9' 6" x 8' 3" (2.9m x 2.51m) Stairs rising to first floor, understairs storage cupboard, radiator and consumer unit.

#### KITCHEN AREA

11' 6" x 8' 3" (3.51m x 2.51m) Double glazed window to rear with views over Weston, double glazed door to the garden, range of wall and base units with worktop over, inset single drainer sink, integrated fridge/freezer, dishwasher, washing machine, oven and hob with extractor over.

#### **BATHROOM**

Obscured double glazed window to the rear, white suite comprising of low level WC, wash basin, bath with electric shower over, radiator.