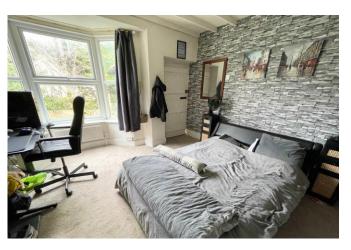

#### **BEDROOM ONE**

12' 5" x 11' 4" (3.78m x 3.45m) Double glazed window to the front with woodland views, radiator and built in wardrobe.

#### **BEDROOM TWO**

12' 6" x 9' 4" (3.81m x 2.84m) Double glazed window to the front with views over Weston, radiator and storage cupboard.