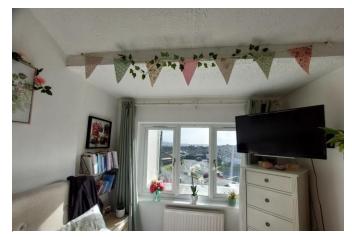

#### **BEDROOM ONE**

12' 5" x 11' 4" (3.78m x 3.45m) Double glazed window to the front with woodland views, radiator and built in wardrobe.

#### **BEDROOM TWO**

12' 6" x 9' 4" (3.81m x 2.84m) Double glazed window to the front with views over Weston, radiator and storage cupboard.