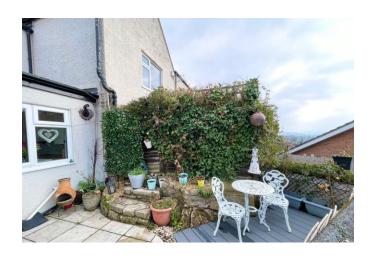

#### **OUTSIDE**

Patio area and steps to entrance porch.

#### **GARDEN**

Area laid to chippings with steps leading to patio area with views over Weston.