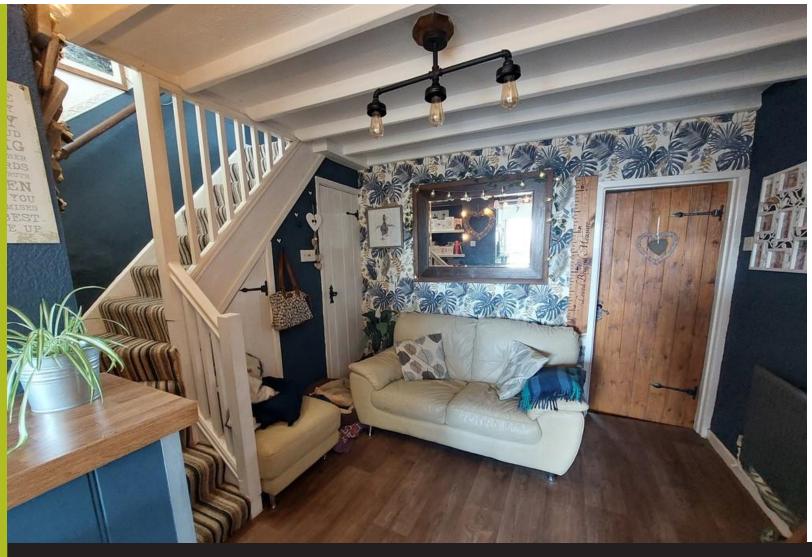

#### LOUNGE

12' 2" x 11' 6" (3.71m x 3.51m) Double glazed bay window to front, brick fire surround, alcove storage cupboards, two radiators and door to dining area.

#### **DINING AREA**

9' 6" x 8' 3" (2.9m x 2.51m) Stairs rising to first floor, understairs storage cupboard, radiator and consumer unit.