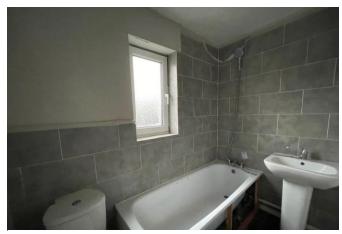

#### **BATHROOM**

7' 5" x 4' 11" (2.26m x 1.5m) UPVC double glazed window to the side, white suite including WC, wash basin and bath with shower.