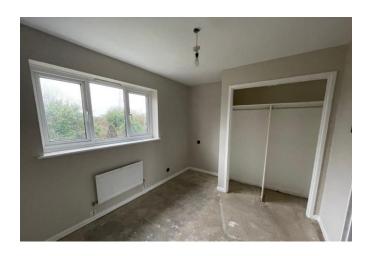

#### **BEDROOM ONE**

12' 6" x 8' 10" (3.81m x 2.69m) Radiator, UPVC double glazed window to rear & a cupboard.

#### **BEDROOM TWO**

12' 6" x 7' 11" (3.81m x 2.41m) Radiator, UPVC double glazed window to the front, cupboard.