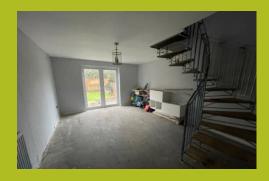

#### LOUNGE/DINER

16' 8"  $\times$  12' 7" (5.08m  $\times$  3.84m) Radiator, UPVC double glazed French doors to the garden, spiral staircase to the first floor.