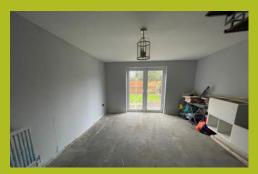

#### LOUNGE/DINER

16' 8"  $\times$  12' 7" (5.08m  $\times$  3.84m) Radiator, UPVC double glazed French doors to the garden, spiral staircase to the first floor.