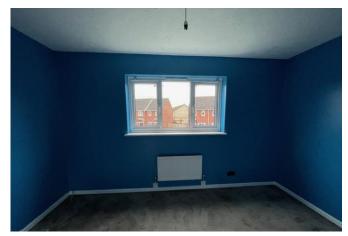

#### **BEDROOM ONE**

12' 6" x 8' 10" (3.81m x 2.69m) Radiator, UPVC double glazed window to rear & a cupboard.

#### **BEDROOM TWO**

12' 6" x 7' 11" (3.81m x 2.41m) Radiator, UPVC double glazed window to the front, cupboard.