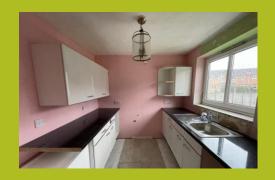

#### **KITCHEN**

7' 9" x 7' 7" (2.36m x 2.31m) UPVC double glazed window to the front, part finished, offers space for white good, cooker and stainless steel single drainer sink.