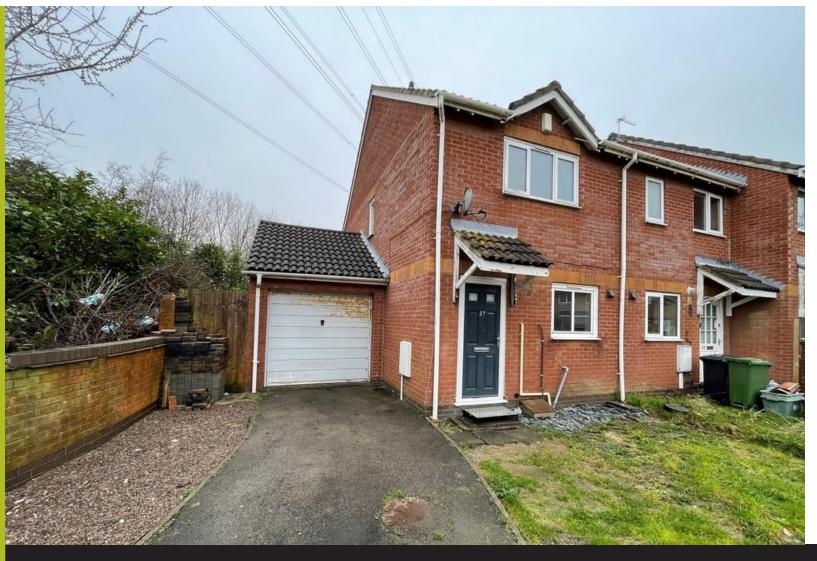

#### FRONT OF PROPERTY

Driveway to side leading to a garage with up and over door, lawned area.

#### **GARAGE**

Up and over door to the front, rear pedestrian door to the garden.