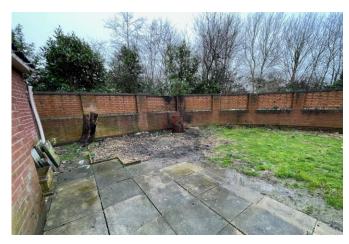

#### **REAR OF PROPERTY**

Enclosed garden, partly laid to lawn and partly laid to patio, side gate to drive.