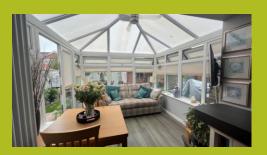

#### CONSERVATORY

لحكم

3 🗳 1 🖽 2 **≡** D

9' 90" x 9' 87" (5.03m x 4.95m) All double glazed with laminated flooring.