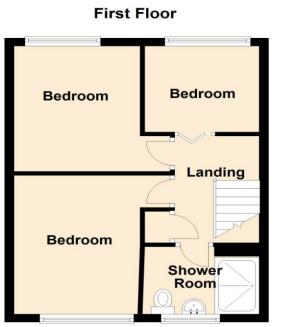

Sunny rear garden, with a patio area and laid to lawn includes a garden shed. To the first floor, three bedrooms, bathroom with walk-in shower and access to the loft.

#### **BEDROOM ONE**

11' 38" x 8' 62" (4.32m x 4.01m) Double glazed window to the front, wall radiator.

#### **BEDROOM TWO**

10' 28" x 8' 71" (3.76m x 4.24m) Double glazed window to the rear, wall radiator.

#### **BEDROOM THREE**

8' 71" x 6' 99" (4.24m x 4.34m) Double glazed window to the rear, wall radiator.

### **BATHROOM**

7' 75" x 5' 58" (4.04m x 3m) Frosted double glazed window to the front, walk-in shower, fitted WC and sink unit.

Council Tax: Band C Local Authority: North Somerset Council