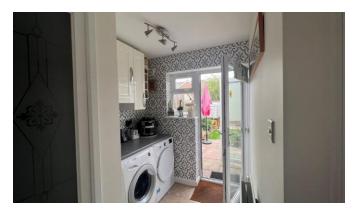

#### **UTILITY ROOM**

9' 17" x 6' 34" (3.18m x 2.69m) Space for washing machine and dryer. Double glazed window door to the rear.

#### CONSERVATORY

لحكم

3 🗳 1 🖽 2 **≡** D

9' 90" x 9' 87" (5.03m x 4.95m) All double glazed with laminated flooring.