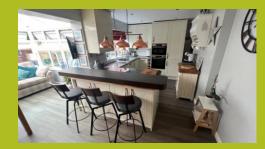

#### KITCHEN/BREAKFAST ROOM

16' 83" x 9' 34" (6.99m x 3.61m) Built in double oven, top oven/microwave, integrated fridge freezer and dishwasher.

Double glazed window to the rear.