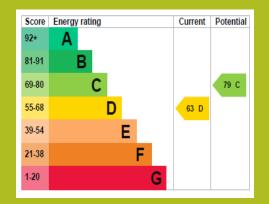

### **BATHROOM**

7' 75" x 5' 58" (4.04m x 3m) Frosted double glazed window to the front, walk-in shower, fitted WC and sink unit.

Council Tax: Band C Local Authority: North Somerset Council