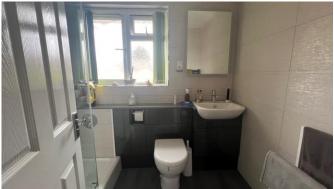

### **BATHROOM**

7' 75" x 5' 58" (4.04m x 3m) Frosted double glazed window to the front, walk-in shower, fitted WC and sink unit.

Council Tax: Band C Local Authority: North Somerset Council