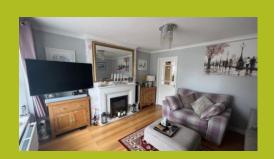

#### LOUNGE

13' 59" x 12' 19" (5.46m x 4.14m) Large double glazed window with fitted electric affect fire.