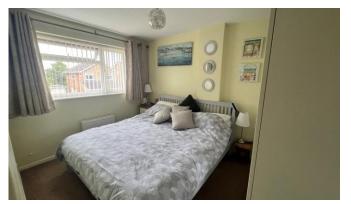

#### **BEDROOM ONE**

11' 38" x 8' 62" (4.32m x 4.01m) Double glazed window to the front, wall radiator.

#### **BEDROOM TWO**

10' 28" x 8' 71" (3.76m x 4.24m) Double glazed window to the rear, wall radiator.

#### **BEDROOM THREE**

8' 71" x 6' 99" (4.24m x 4.34m) Double glazed window to the rear, wall radiator.