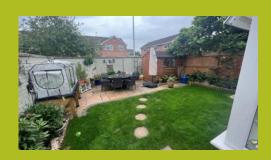

Sunny rear garden, with a patio area and laid to lawn includes a garden shed. To the first floor, three bedrooms, bathroom with walk-in shower and access to the loft.