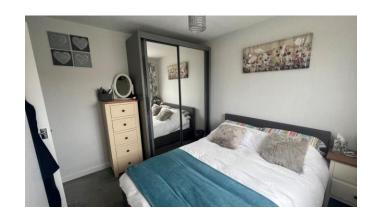

#### **BEDROOM ONE**

11' 38" x 8' 62" (4.32m x 4.01m) Double glazed window to the front, wall radiator.

#### **BEDROOM TWO**

10' 28" x 8' 71" (3.76m x 4.24m) Double glazed window to the rear, wall radiator.

#### **BEDROOM THREE**

8' 71" x 6' 99" (4.24m x 4.34m) Double glazed window to the rear, wall radiator.