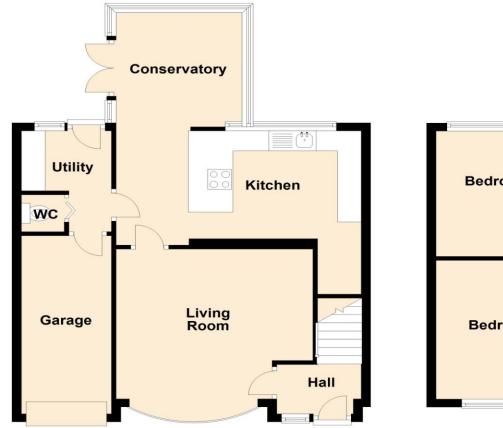

Property comprises of a newly fitted kitchen breakfast room, conservatory dining area, utility room with space for a washing machine and dryer, downstairs WC and lounge with fitted electric affect fire.

#### LOUNGE

13' 59" x 12' 19" (5.46m x 4.14m) Large double glazed window with fitted electric affect fire.

#### KITCHEN/BREAKFAST ROOM

16' 83" x 9' 34" (6.99m x 3.61m) Built in double oven, top oven/microwave, integrated fridge freezer and dishwasher.

Double glazed window to the rear.

#### **UTILITY ROOM**

9' 17" x 6' 34" (3.18m x 2.69m) Space for washing machine and dryer. Double glazed window door to the rear.

#### CONSERVATORY

لحكم

3 🗳 1 🖽 2 **≡** D

9' 90" x 9' 87" (5.03m x 4.95m) All double glazed with laminated flooring.

#### **Ground Floor**

Cooke & Co