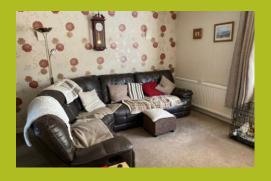

#### **ATTRACTIVE LOUNGE**

 $14' \ 3" \ x \ 12' \ 4" \ (4.34m \ x \ 3.76m)$  a feature reception room which overlooks the front garden. Double radiator and arch way to a small...

#### BREAKFAST AREA

9' 1" x 6' 4" (2.77m x 1.93m) with double radiator.

#### **DINING ROOM/BEDROOM 3**

11' 2" x 10' 6" (3.4m x 3.2m) with rear garden outlook, radiator and understair cupboard.