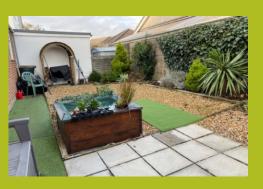

#### **OUTSIDE**

Ample driveway to an attached garage with up and over door, power and light.

Pebbled front garden. Enclosed and very private rear garden with a patio area and pebbled section with well stocked border, outside light and side access.