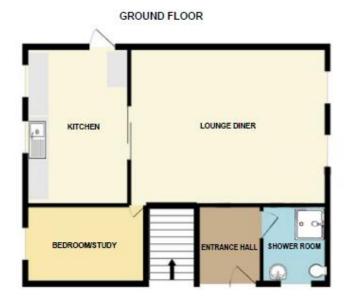

#### **ENTRANCE HALL**

with radiator. Entered by a upvc door

### SHOWER ROOM/CLOACKROOM

with shower cubicle, WC, wash basin and a ladder radiator.

#### **ATTRACTIVE LOUNGE**

 $14' \ 3" \ x \ 12' \ 4" \ (4.34m \ x \ 3.76m)$  a feature reception room which overlooks the front garden. Double radiator and arch way to a small...

#### BREAKFAST AREA

9' 1" x 6' 4" (2.77m x 1.93m) with double radiator.

#### **DINING ROOM/BEDROOM 3**

11' 2" x 10' 6" (3.4m x 3.2m) with rear garden outlook, radiator and understair cupboard.

#### **KITCHEN**

 $9' \times 8' \ 3" \ (2.74m \times 2.51m)$  which overlooks the rear garden to which there is access.

Fitted with a range of light oak units. Matching working surface areas with an inset stainless steel sink unit. Plumbing for a washing machine and a concealed gas fired boiler