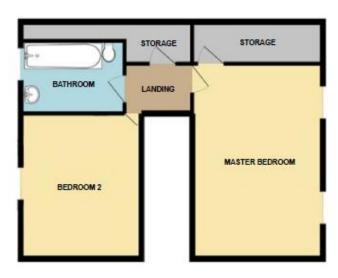

#### FIRST FLOOR LANDING

with 2 built in storage cupboards.

#### **BEDROOM 1**

14' 8" x 12' 6" (4.47m x 3.81m) an excellent double bedroom with a pleasant outlook to the front, radiator and an extensive storage area.

#### **BEDROOM 2**

11' 7" x 10' 6" (3.53m x 3.2m) another good size double bedroom with radiator.

#### **BATHROOM**

with white suite comprising a panelled bath and a wash basin with WC set into a built in surround with storage below and a radiator.