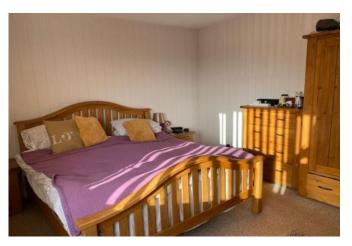

#### **BEDROOM 1**

14' 8" x 12' 6" (4.47m x 3.81m) an excellent double bedroom with a pleasant outlook to the front, radiator and an extensive storage area.

#### **BEDROOM 2**

11' 7" x 10' 6" (3.53m x 3.2m) another good size double bedroom with radiator.