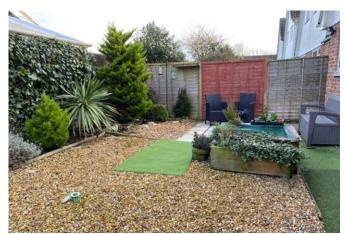

#### **OUTSIDE**

Ample driveway to an attached garage with up and over door, power and light.

Pebbled front garden. Enclosed and very private rear garden with a patio area and pebbled section with well stocked border, outside light and side access.