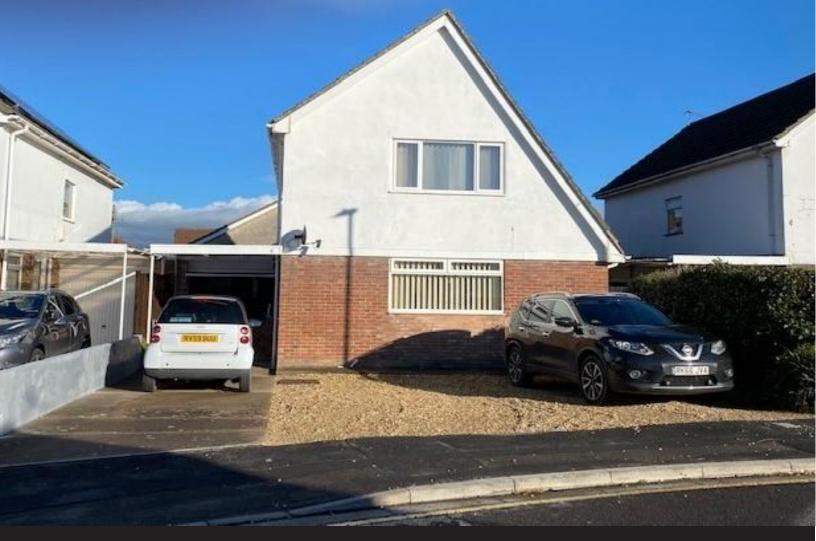

# 6 OAKDALE GARDENS, WORLE.

£299,950

Conveniently located 2/3 bedroom detached

Set in easily managed gardens which are enclosed and private at the rear. There is ample off road parking leading to an attached garage.

A comfortable economic to run house with gas central heating, double glazing and cavity wall insulation.

#### **OUTSIDE**

Ample driveway to an attached garage with up and over door, power and light.

Pebbled front garden. Enclosed and very private rear garden with a patio area and pebbled section with well stocked border, outside light and side access.