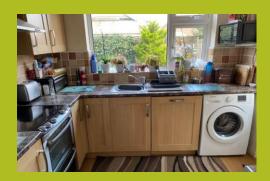

#### **KITCHEN**

 $9' \times 8' \ 3" \ (2.74m \times 2.51m)$  which overlooks the rear garden to which there is access.

Fitted with a range of light oak units. Matching working surface areas with an inset stainless steel sink unit. Plumbing for a washing machine and a concealed gas fired boiler