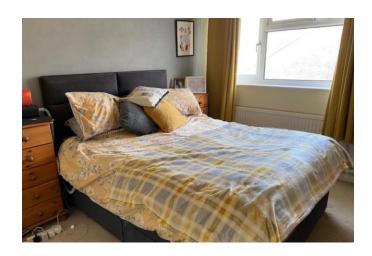

#### **BEDROOM 1**

14' 8" x 12' 6" (4.47m x 3.81m) an excellent double bedroom with a pleasant outlook to the front, radiator and an extensive storage area.

#### **BEDROOM 2**

11' 7" x 10' 6" (3.53m x 3.2m) another good size double bedroom with radiator.