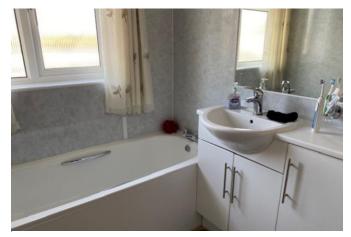

### SHOWER ROOM/CLOACKROOM

with shower cubicle, WC, wash basin and a ladder radiator.

#### **BATHROOM**

with white suite comprising a panelled bath and a wash basin with WC set into a built in surround with storage below and a radiator.