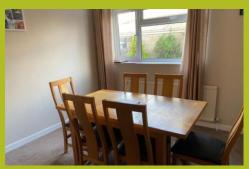

#### **DINING ROOM/BEDROOM 3**

11' 2" x 10' 6" (3.4m x 3.2m) with rear garden outlook, radiator and understair cupboard.