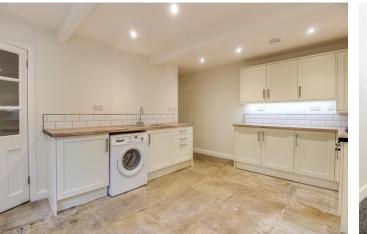

Lower Ground Floor: a spacious Dining Kitchen fitted with a range of stylish units, integrated oven and hob, attractive stone flagged flooring, useful separate cloaks/w.c and French doors leading out to a slate chipped and paved rear garden.