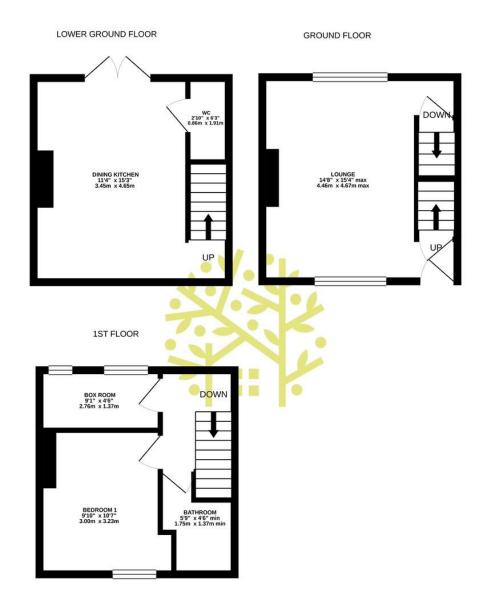

In brief comprising: Entrance to Living Room with feature exposed brick fireplace, windows to front and rear with stylish fitted blinds and stairs to both upper and lower levels. First Floor: Double Bedroom, Second Boxroom/Bedroom/Study and Bathroom furnished with a contemporary three piece white suite with block tiled surround, over bath shower and screen.

Lower Ground Floor: a spacious Dining Kitchen fitted with a range of stylish units, integrated oven and hob, attractive stone flagged flooring, useful separate cloaks/w.c and French doors leading out to a slate chipped and paved rear garden.

Whilst every attempt has been made to ensure the accuracy of the floorplan contained here, measurements of doors, windows, rooms and any other items are approximate and no responsibility is taken for any error, omission or mis-statement. This plan is for illustrative purposes only and should be used as such by any prospective purchaser. The services, systems and appliances shown have not been tested and no guarantee as to their operability or efficiency can be given. Made with Metropix  $\otimes 2021$ 

### Floor Plan

All plans are for illustrative purposes only and are not to scale. Due to variations and tolerances in metric and imperial measurements, the measurements contained in these particulars must not be relied upon. Those wishing to order carpets, curtains, furniture or other equipment must arrange to obtain their own measurements. Copyright: Drawing by Applegate Properties