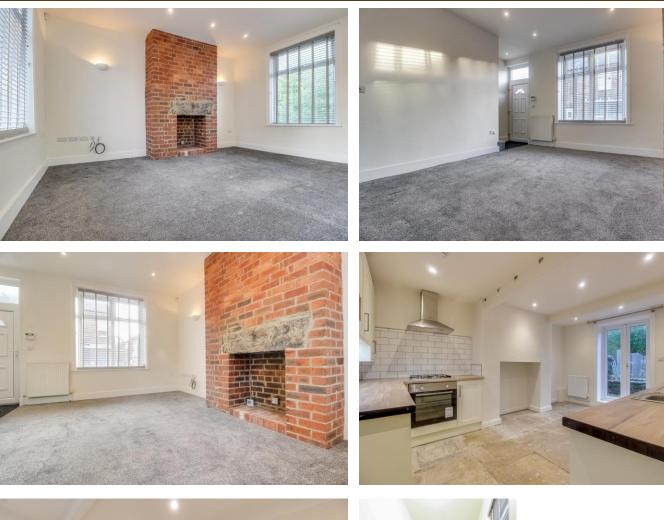

In brief comprising: Entrance to Living Room with feature exposed brick fireplace, windows to front and rear with stylish fitted blinds and stairs to both upper and lower levels. First Floor: Double Bedroom, Second Boxroom/Bedroom/Study and Bathroom furnished with a contemporary three piece white suite with block tiled surround, over bath shower and screen.

Lower Ground Floor: a spacious Dining Kitchen fitted with a range of stylish units, integrated oven and hob, attractive stone flagged flooring, useful separate cloaks/w.c and French doors leading out to a slate chipped and paved rear garden.