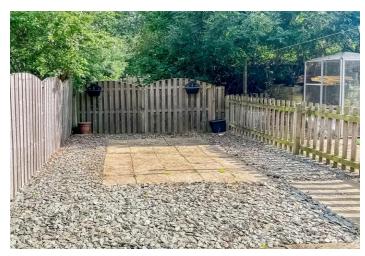

Lower Ground Floor: a spacious Dining Kitchen fitted with a range of stylish units, integrated oven and hob, attractive stone flagged flooring, useful separate cloaks/w.c and French doors leading out to a slate chipped and paved rear garden.