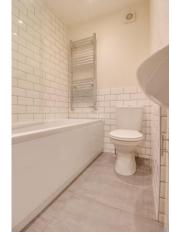

In brief comprising: Entrance to Living Room with feature exposed brick fireplace, windows to front and rear with stylish fitted blinds and stairs to both upper and lower levels. First Floor: Double Bedroom, Second Boxroom/Bedroom/Study and Bathroom furnished with a contemporary three piece white suite with block tiled surround, over bath shower and screen.