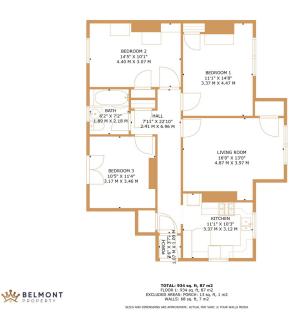

## 30 Aldersyde Avenue,

Offers Over £110,000

- Rarely Available Cottage Flat Stunning Rural Views
- Three Double Bedrooms Breakfasting Kitchen
- Private Mature Gardens · Cul-de-sac Location
- Gas Central Heating & Double Quiet Sought-After Location Glazing
- Council Tax Band B • EPC Rating C (73)

RARELY AVAILABLE LOWER COTTAGE FLAT IN PRESTIGIOUS ALDERSYDE AVENUE, MUIRHEAD

Three Bedroom Ground Floor Cottage Flat | Rural Views | Mature Gardens

Welcome to this exceptional lower cottage flat nestled in the highly sought-after Aldersyde Avenue, situated in a tranquil culde-sac of Muirhead. This rarely available property offers the perfect blend of comfortable ground floor living, stunning rural views, and beautifully maintained gardens, making it an outstanding opportunity for discerning buyers.