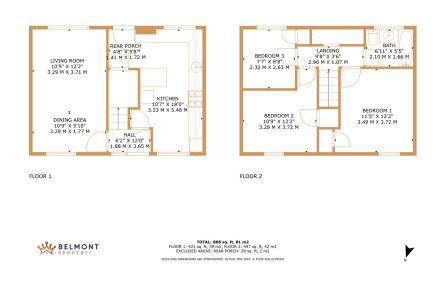

## 143 Castleview, Dundonald, KA2 9JD

- Three Generously Sized **Bedrooms**
- Premium Kitchen with Breakfast Bar
- Contemporary Family Bathroom
- Walk-In Condition
- Council Tax Band B

- · Impressively Proportioned Living Spaces
- · Substantial Rear Garden
- End Terraced House
- Prime Location
- EPC Rating C (74)

## EXCEPTIONAL END-TERRACE FAMILY HOME IN PRIME VILLAGE LOCATION

Three Double Bedrooms | Spacious Lounge/Diner | Large Kitchen with Breakfast Bar

Welcome to this outstanding end-terrace family home nestled in a sought-after area of Dundonald. Offering generous proportions throughout and boasting three double bedrooms, this remarkable property represents an excellent opportunity for families, first-time buyers, or investors seeking substantial accommodation in a well-connected location.