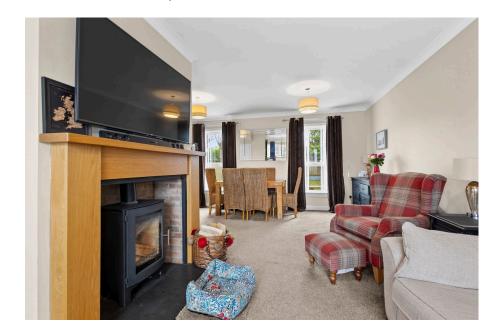

Step inside to discover a welcoming entrance hall that leads to a stunning open-plan living/dining room – the heart of this exceptional home. Bathed in natural light, this versatile space creates the perfect setting for both everyday family life and entertaining guests. The contemporary kitchen offers sleek functionality with ample storage and workspace, while a spacious ground floor bedroom provides flexible accommodation options.