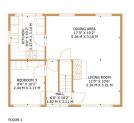

Step inside to discover a welcoming entrance hall that leads to a stunning open-plan living/dining room – the heart of this exceptional home. Bathed in natural light, this versatile space creates the perfect setting for both everyday family life and entertaining guests. The contemporary kitchen offers sleek functionality with ample storage and workspace, while a spacious ground floor bedroom provides flexible accommodation options.

TOTAL: 961 sq. ft, 89 m2

FLOOR 1: 530 sq. ft, 49 m2, FLOOR 2: 431 sq. ft, 40 m2

EXCLUDED AREAS: GARAGE: 225 sq. ft, 21 m2, LOW CEILING: 4 sq. ft, 0 m2

SIZES AND DIMENSIONS ARE APPROXIMATE, ACTUAL MAY WARY, 6: FOUR WALLS MEDIA