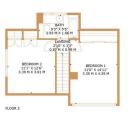

Ascend to the first floor where a bright landing connects two additional generously-sized bedrooms, each offering tranquil spaces for rest and relaxation. The stylish family bathroom completes the upper level with modern fixtures and finishes that reflect the property's impeccable standard throughout.

TOTAL: 961 sq. ft, 89 m2

FLOOR 1: 530 sq. ft, 49 m2, FLOOR 2: 431 sq. ft, 40 m2

EXCLUDED AREAS: GARAGE: 225 sq. ft, 21 m2, LOW CEILING: 4 sq. ft, 0 m2

SIZES AND DIMENSIONS ARE APPROXIMATE, ACTUAL MAY WARY, 6: FOUR WALLS MEDIA