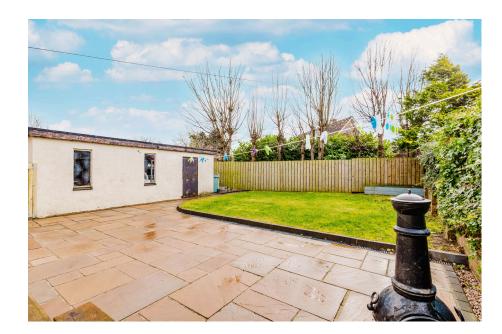

The enclosed rear garden is truly a hidden paradise, boasting:

- An expansive patio area ideal for summer barbecues and outdoor entertaining
- · Meticulously maintained lawn space
- Secure boundaries offering privacy and peace of mind
- · Convenient garage access