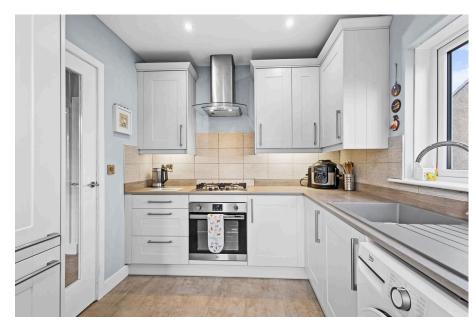

Step inside to discover a welcoming entrance hall that leads to a stunning open-plan living/dining room – the heart of this exceptional home. Bathed in natural light, this versatile space creates the perfect setting for both everyday family life and entertaining guests. The contemporary kitchen offers sleek functionality with ample storage and workspace, while a spacious ground floor bedroom provides flexible accommodation options.