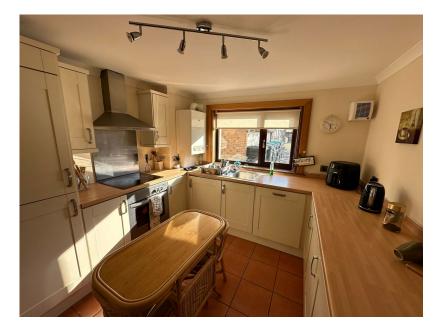

The spacious flat comprises a secure entry door, a welcoming reception hallway, front facing bright and airy lounge with balcony, modern fitted kitchen with ample worktop and storage space, modern 3 piece shower room and two spacious double bedrooms with integrated wardrobes in the master. This property would suit a range of buyers.

Eat-in Kitchen 10'9" x 10'4"

3.27 m x 3.15 m