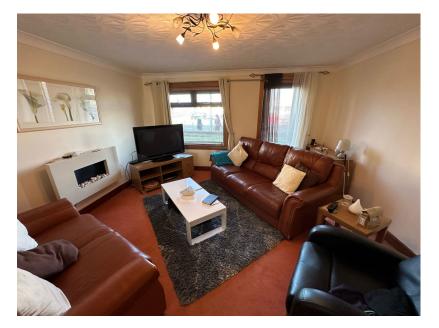

The spacious flat comprises a secure entry door, a welcoming reception hallway, front facing bright and airy lounge with balcony, modern fitted kitchen with ample worktop and storage space, modern 3 piece shower room and two spacious double bedrooms with integrated wardrobes in the master. This property would suit a range of buyers.

> Living Room 15'5" x 13'4'

4.69 m x 4.06 m

Balcony

"0" x 5'11'