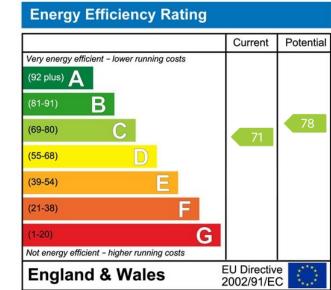

## **19a Philip Square,** Offers Over £44,995

- Ground floor flat
- Spacious layout
- Town Centre location
- Modern fitted kitchen and shower room
- Council Tax Band A

- Two double bedrooms
- Close to Allison Street
  amenities
- Excellent transport links
- Walk-in condition
- EPC Rating C (71)