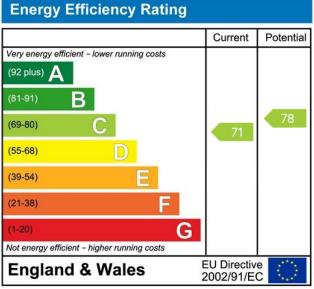

## **19a Philip Square,** Offers Over £44,995

- Ground floor flat
- Spacious layout
- Town Centre location
- Modern fitted kitchen and shower room
- Council Tax Band A

- Two double bedrooms
- Close to Allison Street
  amenities
- Excellent transport links
- Walk-in condition
- EPC Rating C (71)