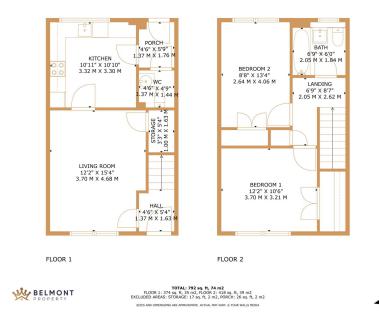

## 49 Lindsay Gardens

Offers Over £100,000

- Two Double Bedrooms
- Multi-Car Driveway
- Sought After Location
- · Downstairs WC
- EPC Rating C (79)

- Walk-In Condition
- · Private Rear Garden
- · Rarely Available
- Family Bathroom
- · Council Tax Band C

EXCEPTIONAL MODERN FAMILY HOME IN DESIRABLE LINDSAY GARDENS, KILMARNOCK Contemporary Two-Bedroom Home | Walk-In Condition | Multi-Car Driveway

Welcome to this stunning modern family home nestled in the sought-after Lindsay Gardens development. Presented in walk-in condition throughout, this property offers the perfect blend of stylish contemporary living and practical family accommodation in a convenient and well-connected location.