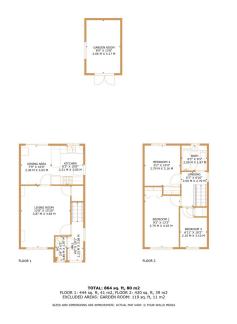

## 16 Limekiln Wynd, Mossblown

Offers Over £155,000

Beautifully presented 3 bedroom, modern semi-detached family home, with family bathroom, downstairs cloakroom / WC, driveway, enclosed rear garden and garden room.

On the Ground Floor the welcoming entrance hall hosts a convenient ground floor cloakroom and leads to a bright and spacious living room, accessing a modern open-plan kitchen and dining area. Upstairs, three well-proportioned bedrooms offer comfortable family accommodation, complemented by a modern family bathroom.

Externally the property boasts a large driveway for ample parking, a fully enclosed private rear garden, accessed by patio doors opening directly into the dining area. The versatile garden room provides a bonus space, ideal for a home office, playroom, or relaxation, bathed in natural light throughout the day.