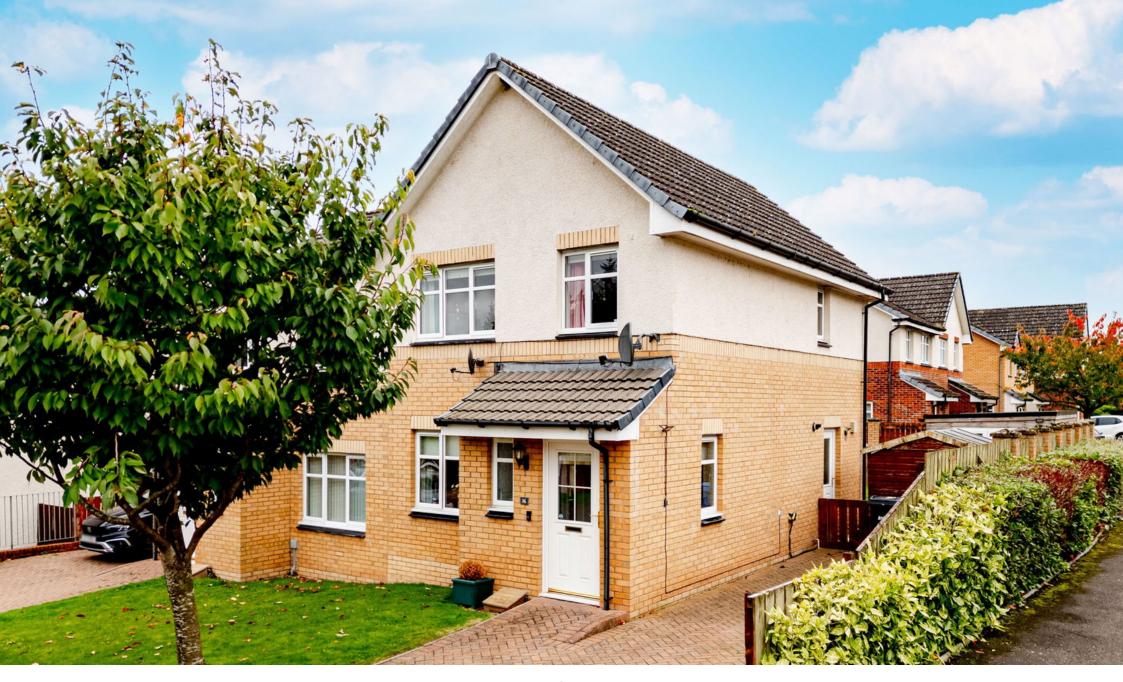

## 16 Limekiln Wynd, Mossblown

Offers Over £155,000

Beautifully presented 3 bedroom, modern semi-detached family home, with family bathroom, downstairs cloakroom / WC, driveway, enclosed rear garden and garden room.

On the Ground Floor the welcoming entrance hall hosts a convenient ground floor cloakroom and leads to a bright and spacious living room, accessing a modern open-plan kitchen and dining area. Upstairs, three well-proportioned bedrooms offer comfortable family accommodation, complemented by a modern family bathroom.