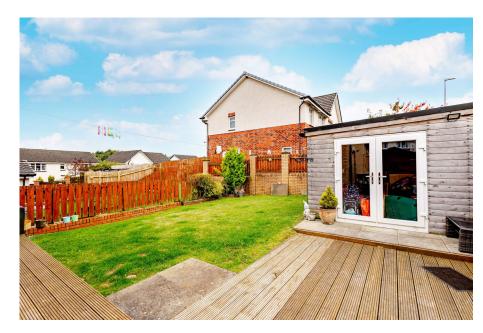

Externally the property boasts a large driveway for ample parking, a fully enclosed private rear garden, accessed by patio doors opening directly into the dining area. The versatile garden room provides a bonus space, ideal for a home office, playroom, or relaxation, bathed in natural light throughout the day.