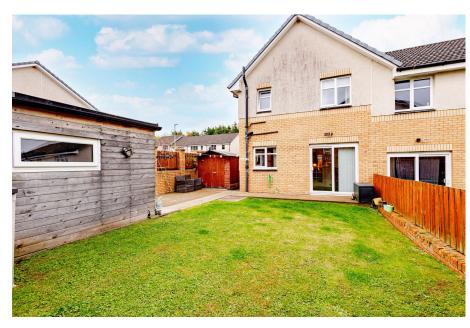

Externally the property boasts a large driveway for ample parking, a fully enclosed private rear garden, accessed by patio doors opening directly into the dining area. The versatile garden room provides a bonus space, ideal for a home office, playroom, or relaxation, bathed in natural light throughout the day.