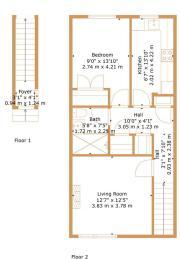

## BELMONT

TOTAL: 593 sq. ft, 55 m2 BELOW GROUND: 43 sq. ft, 4 m2, FLOOR 2: 550 sq. ft, 51 m2 Sizes And Measurements Are Approximate. Actual May Wary. © Belmont Property.