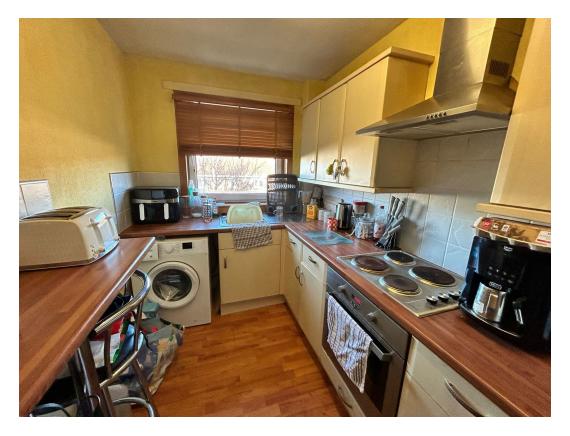

## Glenmuir Court, Ayr, KA8 9PZ

Offers Over £60,000

🍋 1 🚰 1 🚍 1

Delightful upper floor cottage-style flat nestled within a wellestablished residential neighbourhood.

The property comprises a private front door, welcoming entrance vestibule with stairs leading to the first-floor hallway, which opens up to a generously proportioned front facing living room and wellappointed galley kitchen which features ample storage and preparation space. The spacious bedroom boasts built in wardrobes, while the shower room completes this charming property with contemporary fixtures and finishes.