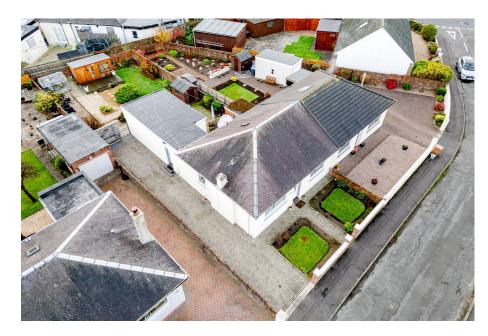

The true magic of this home unfolds outdoors. The front garden, divided by an attractive monoblock path, leads to a substantial driveway, providing ample parking. The rear garden is a true masterpiece – a private oasis featuring:

- Expansive decking area ideal for al fresco dining
- · Charming patio for outdoor relaxation
- · Manicured lawn perfect for gardening enthusiasts
- Versatile garden room for work or leisure
- · Productive greenhouse for green-fingered owners