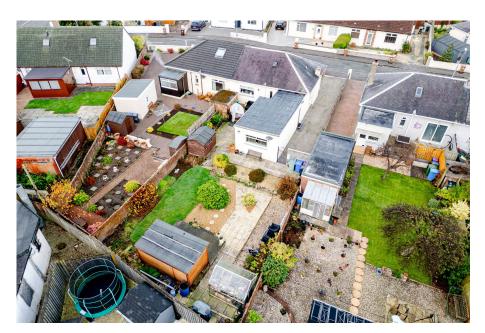

The true magic of this home unfolds outdoors. The front garden, divided by an attractive monoblock path, leads to a substantial driveway, providing ample parking. The rear garden is a true masterpiece – a private oasis featuring:

- Expansive decking area ideal for al fresco dining
- · Charming patio for outdoor relaxation
- · Manicured lawn perfect for gardening enthusiasts
- Versatile garden room for work or leisure
- · Productive greenhouse for green-fingered owners