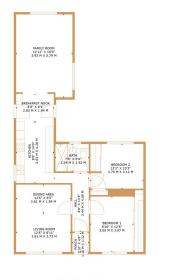

Inside, the thoughtfully designed interior reveals a welcoming entrance vestibule leading to a bright, spacious hallway. The living room exudes warmth and character, while the kitchen seamlessly flows into a versatile dining and sitting area – perfect for modern family living and entertaining.

Two well-proportioned bedrooms offer peaceful retreats, accompanied by a contemporary shower room that combines functionality with elegance. The property's interior is immaculately maintained, showcasing attention to detail and care.