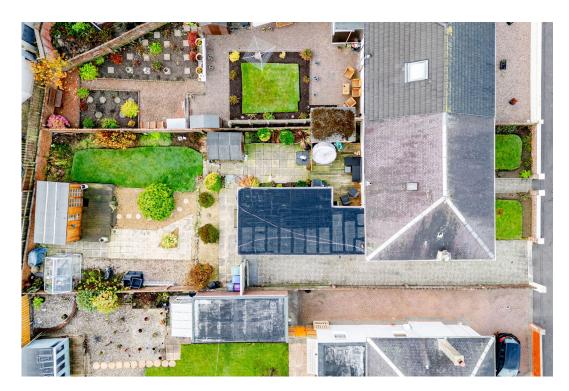

The true magic of this home unfolds outdoors. The front garden, divided by an attractive monoblock path, leads to a substantial driveway, providing ample parking. The rear garden is a true masterpiece – a private oasis featuring:

- Expansive decking area ideal for al fresco dining
- · Charming patio for outdoor relaxation
- · Manicured lawn perfect for gardening enthusiasts
- Versatile garden room for work or leisure
- · Productive greenhouse for green-fingered owners