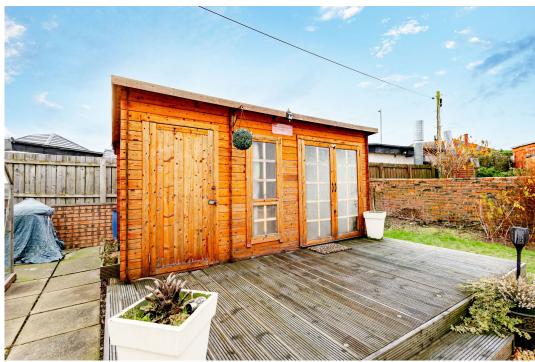

- Expansive decking area ideal for al fresco dining
- · Charming patio for outdoor relaxation
- · Manicured lawn perfect for gardening enthusiasts
- Versatile garden room for work or leisure
- · Productive greenhouse for green-fingered owners