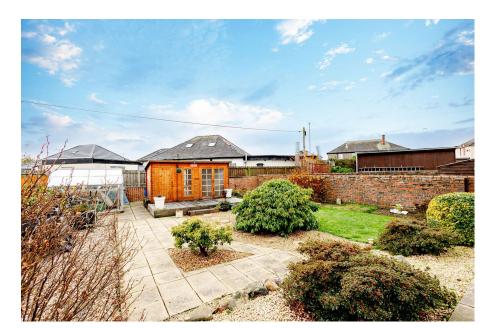

The true magic of this home unfolds outdoors. The front garden, divided by an attractive monoblock path, leads to a substantial driveway, providing ample parking. The rear garden is a true masterpiece – a private oasis featuring:

- Expansive decking area ideal for al fresco dining
- · Charming patio for outdoor relaxation
- · Manicured lawn perfect for gardening enthusiasts
- Versatile garden room for work or leisure
- · Productive greenhouse for green-fingered owners