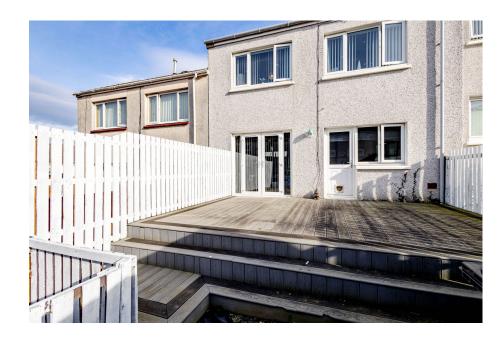

On the Ground Floor a welcoming entrance hall leads to a bright and inviting living / dining room, flooded with natural light from the large patio doors, which opens up onto the large expansive decking area to the rear garden.

• EPC Rating Band D (65)

Expansive Decking Area

Sought After Location

Immaculately Presented

Modern Kitchen

· 2 Bedrooms

· Family Bathroom

· Close to Schools and Local **Amenities** 