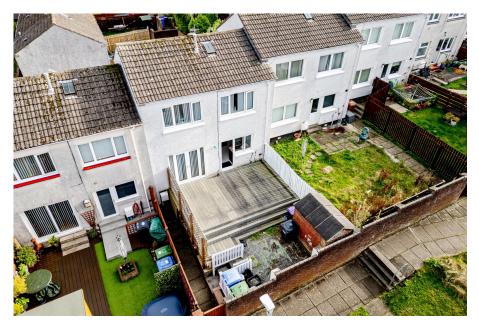

On the Ground Floor a welcoming entrance hall leads to a bright and inviting living / dining room, flooded with natural light from the large patio doors, which opens up onto the large expansive decking area to the rear garden.