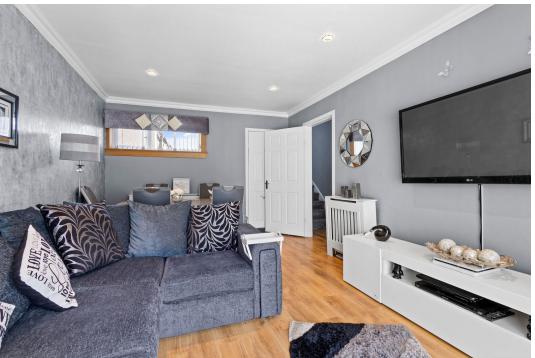

On the Ground Floor a welcoming entrance hall leads to a bright and inviting living / dining room, flooded with natural light from the large patio doors, which opens up onto the large expansive decking area to the rear garden.