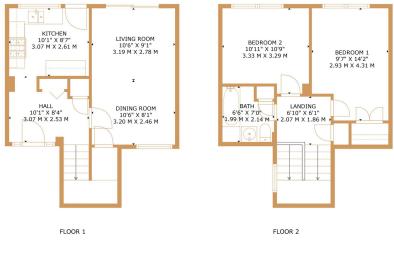

On the Ground Floor a welcoming entrance hall leads to a bright and inviting living / dining room, flooded with natural light from the large patio doors, which opens up onto the large expansive decking area to the rear garden.

The well-appointed kitchen provides ample space for creating family meals, while upstairs, two generously sized bedrooms and modern bathroom offer comfortable accommodation for the whole family.

Positioned with excellent access to the A77 trunk road, the property boasts swift connections to both Glasgow and local destinations. Families will appreciate the proximity to well-regarded schools, while everyday conveniences are taken care of with local shops within walking distance.