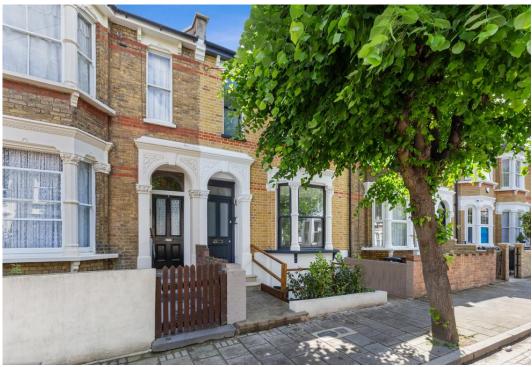

# Sach Road, E5 9LJ

£2,100 pcm

## £2,100 pcm

One Double bedroom apartment with private terrace area with internal accommodation of over 449qft/41.73qm. Arranged on the raised ground floor of this period conversion, this apartment has been refurbished to a high standard, honoring the original Victorian fabric alongside contemporary decoration. The property also benefits from a large reception room, an open plan, and a modern kitchen.Sach Road is Situated on a residential turning with the refreshing green spaces of Springfield Park, the Marshes, and Clapton Overground Station (Liverpool Street in approx. 10 minutes). Available now