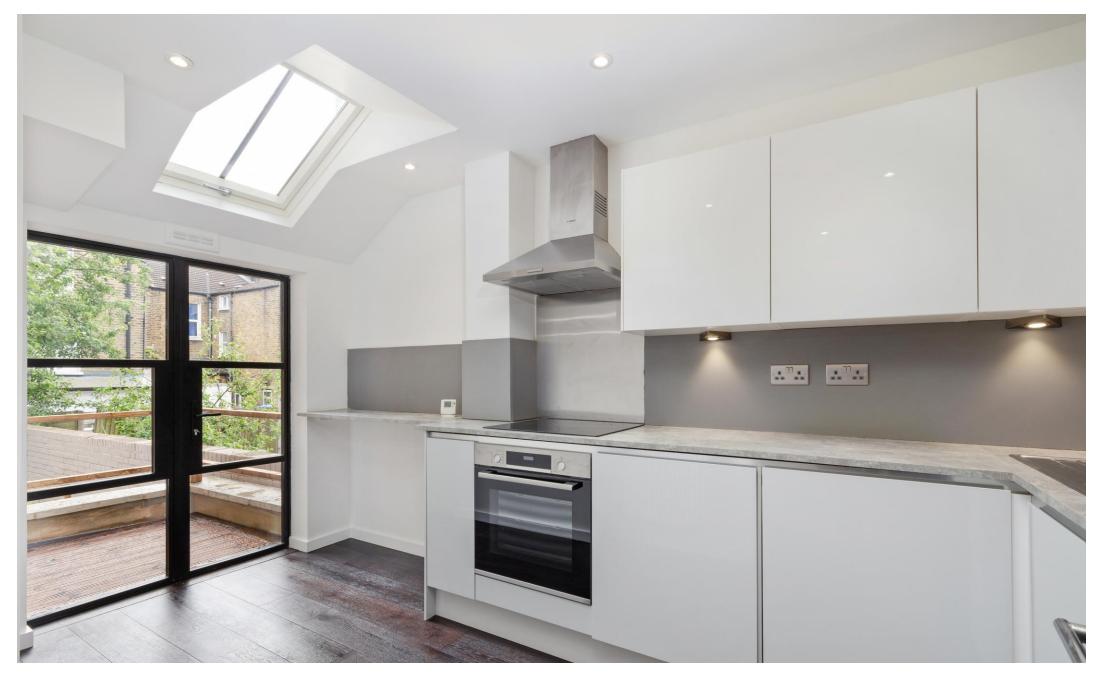

## £2,100 pcm

One Double bedroom apartment with private terrace area with internal accommodation of over 449qft/41.73qm. Arranged on the raised ground floor of this period conversion, this apartment has been refurbished to a high standard, honoring the original Victorian fabric alongside contemporary decoration. The property also benefits from a large reception room, an open plan, and a modern kitchen.Sach Road is Situated on a residential turning with the refreshing green spaces of Springfield Park, the Marshes, and Clapton Overground Station (Liverpool Street in approx. 10 minutes). Available now

- One Double Bedroom
- High Standard
- Private balcony
- 449sqft/41.73sqm

- Split Level
- Excellent transport links
- unfurnishe
- Available now