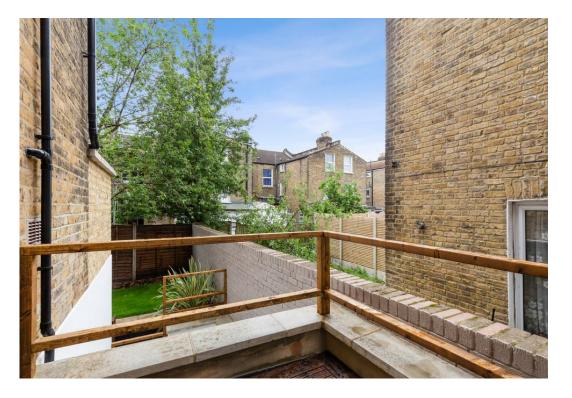

## £2,100 pcm

One Double bedroom apartment with private terrace area with internal accommodation of over 449qft/41.73qm. Arranged on the raised ground floor of this period conversion, this apartment has been refurbished to a high standard, honoring the original Victorian fabric alongside contemporary decoration. The property also benefits from a large reception room, an open plan, and a modern kitchen.Sach Road is Situated on a residential turning with the refreshing green spaces of Springfield Park, the Marshes, and Clapton Overground Station (Liverpool Street in approx. 10 minutes). Available now

- One Double Bedroom
- High Standard
- Private balcony
- 449sqft/41.73sqm

- Split Level
- Excellent transport links
- unfurnishe
- Available now