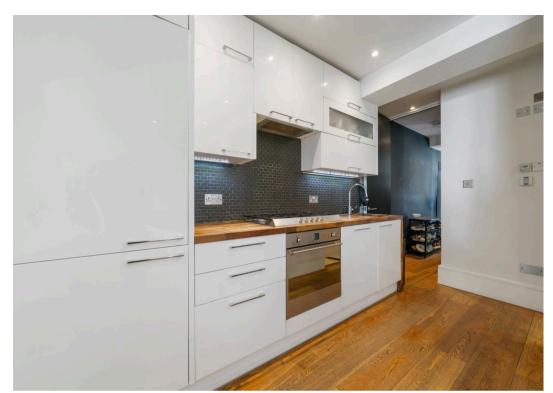

# Canning Road, Highbury, N5 2JS

Introducing a beautifully presented garden flat with private entrance set within an impressive Victorian building. Spanning 499 sq. ft. (46.4 sqm), the property features a bright reception room, and kitchen that opens up directly onto a delightful east facing private garden – ideal for entertaining and summer evenings. Enjoy a spacious bedroom with bay windows and wooden shutters, as well as a separate office/study room, and modern bathroom. The layout is thoughtfully arranged for comfortable everyday living and entertaining. Lovingly cared for throughout, this home is ready to move into.