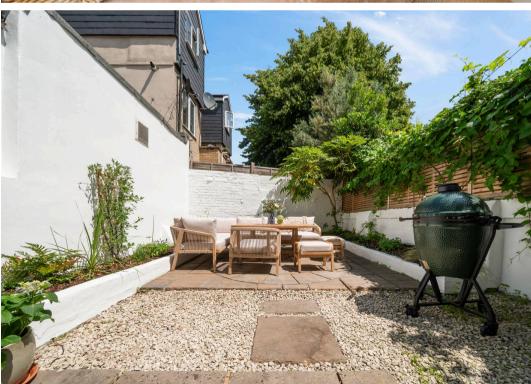

# Canning Road, Highbury, N5 2JS

Introducing a beautifully presented garden flat with private entrance set within an impressive Victorian building. Spanning 499 sq. ft. (46.4 sqm), the property features a bright reception room, and kitchen that opens up directly onto a delightful east facing private garden – ideal for entertaining and summer evenings. Enjoy a spacious bedroom with bay windows and wooden shutters, as well as a separate office/study room, and modern bathroom. The layout is thoughtfully arranged for comfortable everyday living and entertaining. Lovingly cared for throughout, this home is ready to move into.

Council Tax band: D

Tenure: Share of Freehold

EPC Energy Efficiency Rating: D

- 499 sq ft / 46.4 sq m
- Double Bedroom plus Separate Office / Study Room
- Beautiful Private Garden
- Private Entrance
- Incredible Highbury Location
- Bright and Airy Flat
- Share of Freehold
- Modern Bathroom