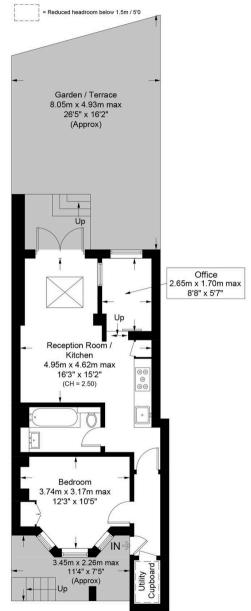

# Canning Road, N5

Approximate Gross Internal Area = 485 sq ft / 45.1 sq m
(Excluding Reduced Headroom)
Reduced Headroom = 14 sq ft / 1.3 sq m
Total = 499 sq ft / 46.4 sq m

#### **Property Management Office**

235 Blackstock Road London, N5 2LL

T (0)20 7354 9222

This plan is for layout guidance only. Not drawn to scale unless stated. Windows and door openings are approximate. Whilst every care is taken in the preparation of this plan, please check all dimensions, shapes and compass bearings before making any decisions reliant upon them. (ID1213870)