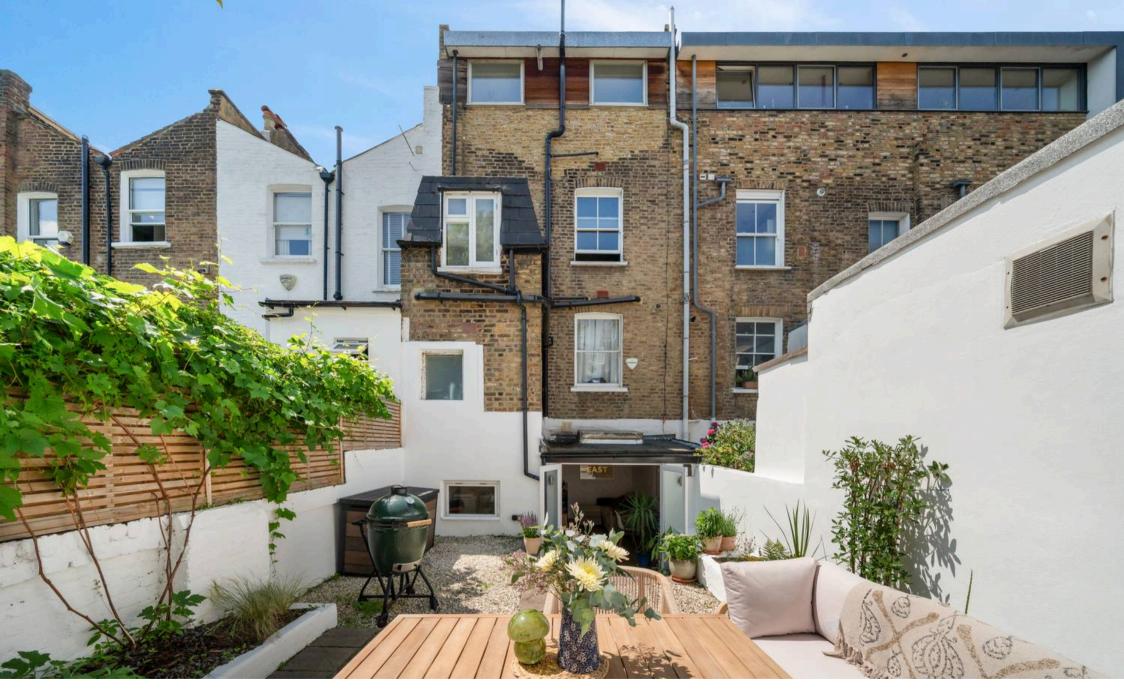

# Canning Road, Highbury, N5 2JS

Introducing a beautifully presented garden flat with private entrance set within an impressive Victorian building. Spanning 499 sq. ft. (46.4 sqm), the property features a bright reception room, and kitchen that opens up directly onto a delightful east facing private garden – ideal for entertaining and summer evenings. Enjoy a spacious bedroom with bay windows and wooden shutters, as well as a separate office/study room, and modern bathroom. The layout is thoughtfully arranged for comfortable everyday living and entertaining. Lovingly cared for throughout, this home is ready to move into.

Canning Road is a desirable and quiet street perfectly located for the local amenities of Highbury, with fantastic cafes, restaurants nearby and the delightful green spaces of Clissold Park & Highbury Fields a short walk away. Excellent transport links are provided via Arsenal and Finsbury Park underground covering the Piccadilly & Victoria line as well as National rail, plus many, well-connected local bus routes.