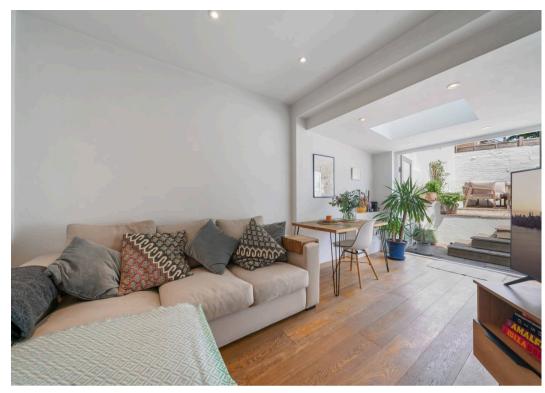

# Canning Road, Highbury, N5 2JS

Introducing a beautifully presented garden flat with private entrance set within an impressive Victorian building. Spanning 499 sq. ft. (46.4 sqm), the property features a bright reception room, and kitchen that opens up directly onto a delightful east facing private garden – ideal for entertaining and summer evenings. Enjoy a spacious bedroom with bay windows and wooden shutters, as well as a separate office/study room, and modern bathroom. The layout is thoughtfully arranged for comfortable everyday living and entertaining. Lovingly cared for throughout, this home is ready to move into.