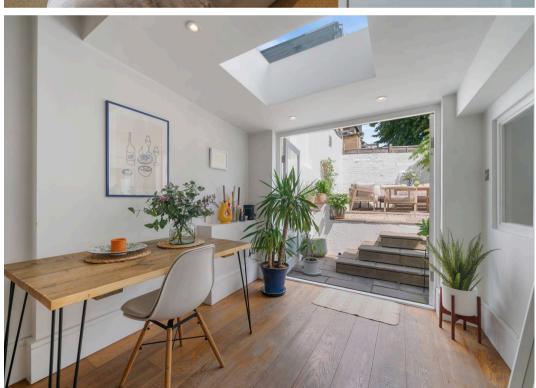

# Canning Road, Highbury, N5 2JS

Introducing a beautifully presented garden flat with private entrance set within an impressive Victorian building. Spanning 499 sq. ft. (46.4 sqm), the property features a bright reception room, and kitchen that opens up directly onto a delightful east facing private garden – ideal for entertaining and summer evenings. Enjoy a spacious bedroom with bay windows and wooden shutters, as well as a separate office/study room, and modern bathroom. The layout is thoughtfully arranged for comfortable everyday living and entertaining. Lovingly cared for throughout, this home is ready to move into.