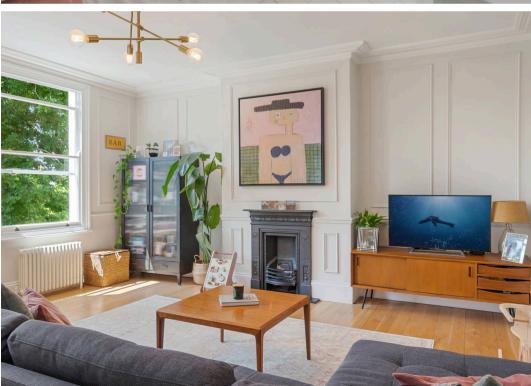

# Queens Drive, N4 2BE

Introducing a stunning two-bedroom flat with an abundance of natural light and high ceilings, arranged on the first floor of this Victorian conversion. The stylish apartment is presented in fantastic condition throughout and comprises of a spacious and well designed reception room, two very good size bedrooms, a modern bathroom, and a separate fully fitted kitchen adjacent to the living room. With recent refurbishments done throughout, you'll enjoy a turnkey home spanning a total of 789sqft/73.3sqm internal space from the moment you step in.

Council Tax band: D

Tenure: Share of Freehold

EPC Energy Efficiency Rating: C

- 789 sq ft / 73.3 sqm
- Share of Freehold
- Two Spacious Bedrooms
- Modern Bathroom
- Very spacious and Bright Flat
- Stylish and Well Presented
- Separate Fully Fitted Kitchen
- Excellent Location and Transport Links