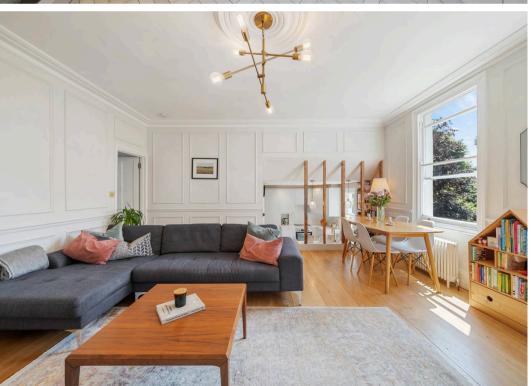

# Queens Drive, N4 2BE

Introducing a stunning two-bedroom flat with an abundance of natural light and high ceilings, arranged on the first floor of this Victorian conversion. The stylish apartment is presented in fantastic condition throughout and comprises of a spacious and well designed reception room, two very good size bedrooms, a modern bathroom, and a separate fully fitted kitchen adjacent to the living room. With recent refurbishments done throughout, you'll enjoy a turnkey home spanning a total of 789sqft/73.3sqm internal space from the moment you step in.

Council Tax band: D

Tenure: Share of Freehold

EPC Energy Efficiency Rating: C

- 789 sq ft / 73.3 sqm
- Share of Freehold
- Two Spacious Bedrooms
- Modern Bathroom
- Very spacious and Bright Flat
- Stylish and Well Presented
- Separate Fully Fitted Kitchen
- Excellent Location and Transport Links