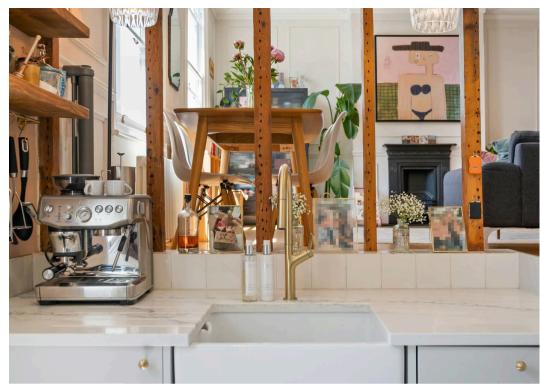

# Queens Drive, N4 2BE

Introducing a stunning two-bedroom flat with an abundance of natural light and high ceilings, arranged on the first floor of this Victorian conversion. The stylish apartment is presented in fantastic condition throughout and comprises of a spacious and well designed reception room, two very good size bedrooms, a modern bathroom, and a separate fully fitted kitchen adjacent to the living room. With recent refurbishments done throughout, you'll enjoy a turnkey home spanning a total of 789sqft/73.3sqm internal space from the moment you step in.

Council Tax band: D

Tenure: Share of Freehold

EPC Energy Efficiency Rating: C

- 789 sq ft / 73.3 sqm
- Share of Freehold
- Two Spacious Bedrooms
- Modern Bathroom
- Very spacious and Bright Flat
- Stylish and Well Presented
- Separate Fully Fitted Kitchen
- Excellent Location and Transport Links