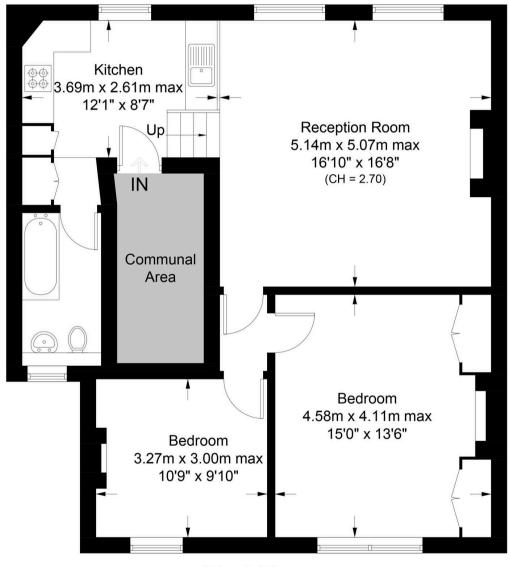

## **Queens Drive, N4**

Approximate Gross Internal Area = 789 sq ft / 73.3 sq m (Excluding Communal Area)

# **First Floor**

are approximate. Whilst every care is taken in the preparation of this plan, please check all dimensions,

has been excercised in the these particulars, out the property must not be as representations of r fact. Prospective applicants and rely upon their own nd those of professional es. David Andrew Estates ability for any error contained