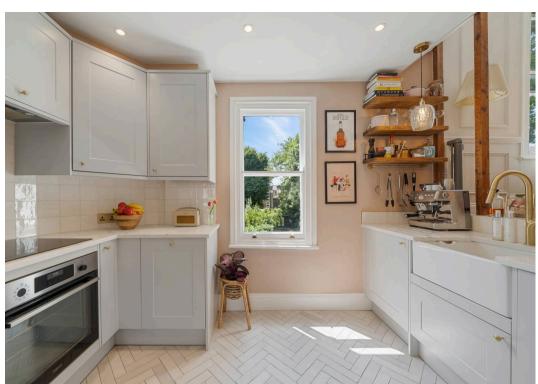

# Queens Drive, N4 2BE

Introducing a stunning two-bedroom flat with an abundance of natural light and high ceilings, arranged on the first floor of this Victorian conversion. The stylish apartment is presented in fantastic condition throughout and comprises of a spacious and well designed reception room, two very good size bedrooms, a modern bathroom, and a separate fully fitted kitchen adjacent to the living room. With recent refurbishments done throughout, you'll enjoy a turnkey home spanning a total of 789sqft/73.3sqm internal space from the moment you step in.

Council Tax band: D

Tenure: Share of Freehold

EPC Energy Efficiency Rating: C

- 789 sq ft / 73.3 sqm
- Share of Freehold
- Two Spacious Bedrooms
- Modern Bathroom
- Very spacious and Bright Flat
- Stylish and Well Presented
- Separate Fully Fitted Kitchen
- Excellent Location and Transport Links