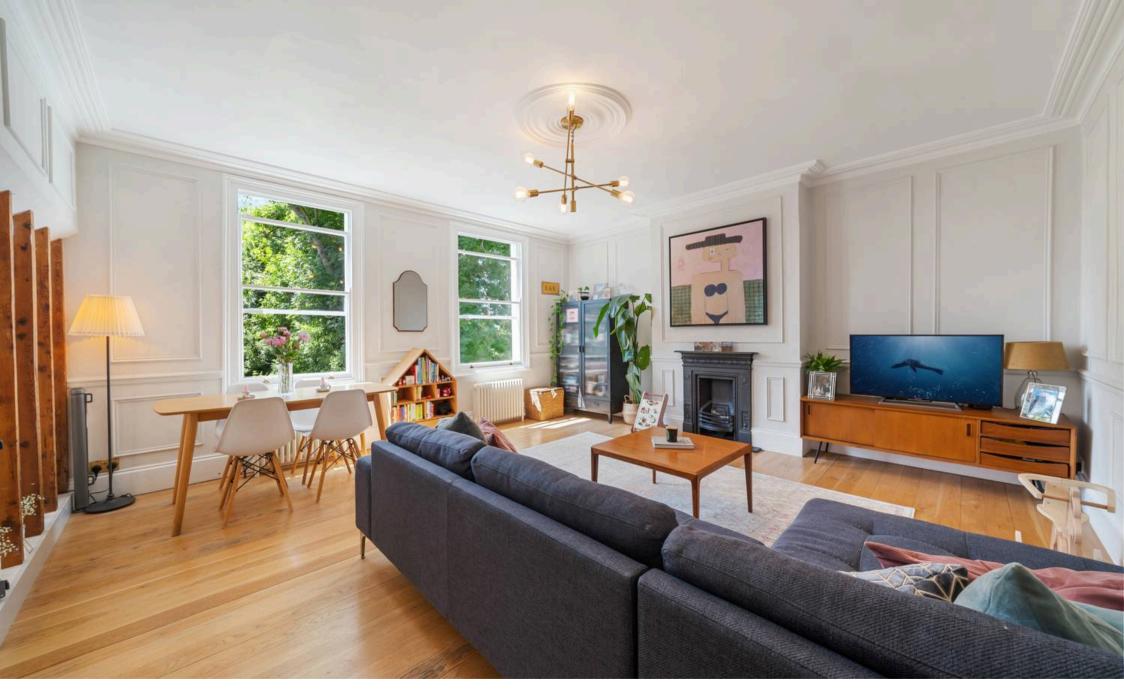

# Queens Drive, N4 2BE

Introducing a stunning two-bedroom flat with an abundance of natural light and high ceilings, arranged on the first floor of this Victorian conversion. The stylish apartment is presented in fantastic condition throughout and comprises of a spacious and well designed reception room, two very good size bedrooms, a modern bathroom, and a separate fully fitted kitchen adjacent to the living room. With recent refurbishments done throughout, you'll enjoy a turnkey home spanning a total of 789sqft/73.3sqm internal space from the moment you step in.

Council Tax band: D

Tenure: Share of Freehold

EPC Energy Efficiency Rating: C

- 789 sq ft / 73.3 sqm
- Share of Freehold
- Two Spacious Bedrooms
- Modern Bathroom
- Very spacious and Bright Flat
- Stylish and Well Presented
- Separate Fully Fitted Kitchen
- Excellent Location and Transport Links