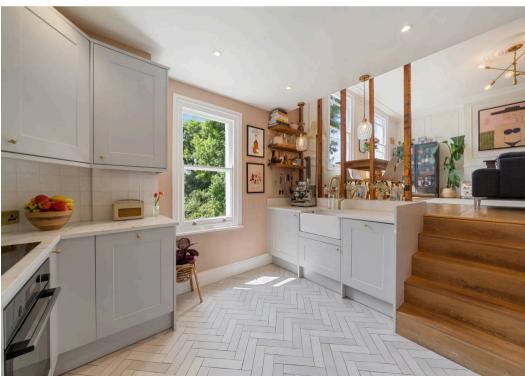

# Queens Drive, N4 2BE

Introducing a stunning two-bedroom flat with an abundance of natural light and high ceilings, arranged on the first floor of this Victorian conversion. The stylish apartment is presented in fantastic condition throughout and comprises of a spacious and well designed reception room, two very good size bedrooms, a modern bathroom, and a separate fully fitted kitchen adjacent to the living room. With recent refurbishments done throughout, you'll enjoy a turnkey home spanning a total of 789sqft/73.3sqm internal space from the moment you step in.

Council Tax band: D

Tenure: Share of Freehold

EPC Energy Efficiency Rating: C

- 789 sq ft / 73.3 sqm
- Share of Freehold
- Two Spacious Bedrooms
- Modern Bathroom
- Very spacious and Bright Flat
- Stylish and Well Presented
- Separate Fully Fitted Kitchen
- Excellent Location and Transport Links