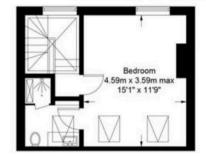

## Gillespie Road, N5

Approximate Gross Internal Area = 1467 sq ft / 136.3 sq m (Excluding Reduced Headroom) Reduced Headroom = 2 sq ft / 0.2 sq m Total = 1469 sq ft / 136.5 sq m

= Reduced headroom below 1.5m / 5'0