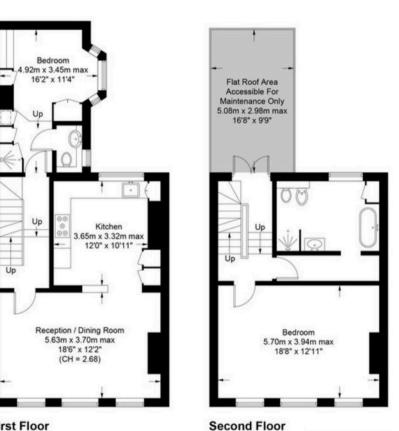

## Gillespie Road, N5

Approximate Gross Internal Area = 1467 sq ft / 136.3 sq m (Excluding Reduced Headroom) Reduced Headroom = 2 sq ft / 0.2 sq m Total = 1469 sq ft / 136.5 sq m

= Reduced headroom below 1.5m / 5'0

First Floor

as been excercised in the of these particulars, out the property must not be as representations of fact. Prospective applicants and rely upon their own d those of professional s. David Andrew Estates bility for any error contained in these particulars.