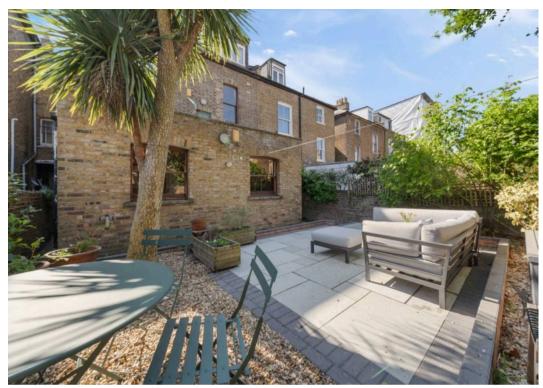

# Finsbury Park Road, London

N4 2JY

Introducing a beautifully appointed and immaculate three-bedroom garden flat spanning 1144 sq ft in a Victorian conversion, filled with character and charm, nestled in sought-after Finsbury Park Road. The property comprises a generous and bright living room with a beautiful classic fireplace and timber floorboards. The landscaped garden is absolutely divine and ready to enjoy immediately, providing an exceptional entertainment space and calm outdoor retreat. Internally, you'll find a separate fitted kitchen, three well proportioned bedrooms, modern bathroom and separate cloakroom with a WC and hand basin. The property also benefits from a cellar, perfect for out-of-sight storage.

Council Tax band: E

Tenure: Share of Freehold

EPC Energy Efficiency Rating: D

- 1144 sq ft / 106.3 sq m
- Three Double Bedrooms
- Gorgeous Landscaped Garden
- Modern Bathroom + Separate WC
- Excellent Location
- Great Transport Links
- Share of Freehold
- Very Well Presented with Period Charm