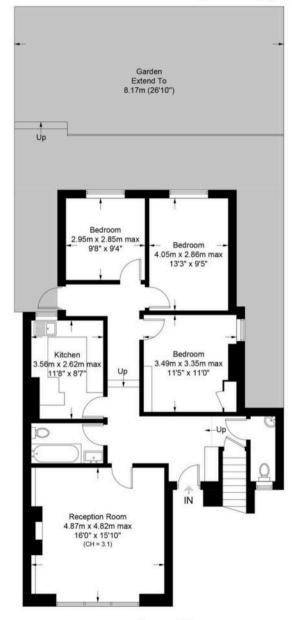

## Finsbury Park Road, N4

Approximate Gross Internal Area = 1008 sq ft / 93.7 sq m Basement = 136 sq ft / 12.6 sq m Total = 1144 sq ft / 106.3 sq m

**Archway Office** 

671 Holloway Road London, N19 5SE

T (0)20 7619 3750

#### **Ground Floor**

This plan is for layout guidance only. Not drawn to scale unless stated. Windows and door openings are approximate. Whilst every care is taken in the preparation of this plan, please check all dimensions, shapes and compass bearings before making any decisions reliant upon them. (ID119081)