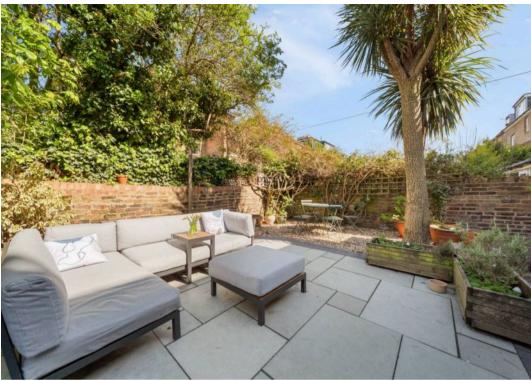

# Finsbury Park Road, London

N4 2JY

Introducing a beautifully appointed and immaculate three-bedroom garden flat spanning 1144 sq ft in a Victorian conversion, filled with character and charm, nestled in sought-after Finsbury Park Road. The property comprises a generous and bright living room with a beautiful classic fireplace and timber floorboards. The landscaped garden is absolutely divine and ready to enjoy immediately, providing an exceptional entertainment space and calm outdoor retreat. Internally, you'll find a separate fitted kitchen, three well proportioned bedrooms, modern bathroom and separate cloakroom with a WC and hand basin. The property also benefits from a cellar, perfect for out-of-sight storage.

Council Tax band: E

Tenure: Share of Freehold

EPC Energy Efficiency Rating: D

- 1144 sq ft / 106.3 sq m
- Three Double Bedrooms
- Gorgeous Landscaped Garden
- Modern Bathroom + Separate WC
- Excellent Location
- Great Transport Links
- Share of Freehold
- Very Well Presented with Period Charm