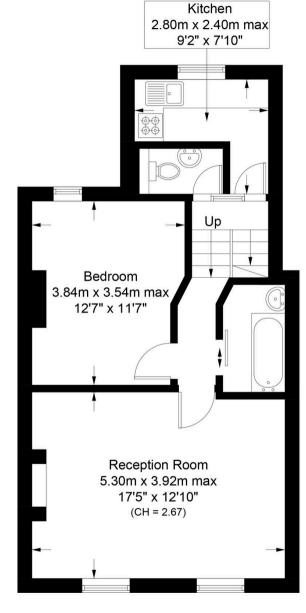

## **Mountgrove Road, N5**

Approximate Gross Internal Area = 541 sq ft / 50.3 sq m

### **First Floor**

This plan is for layout guidance only. Not drawn to scale unless stated. Windows and door openings are approximate. Whilst every care is taken in the preparation of this plan, please check all dimensions, shapes and compass bearings before making any decisions reliant upon them. (ID1203028)