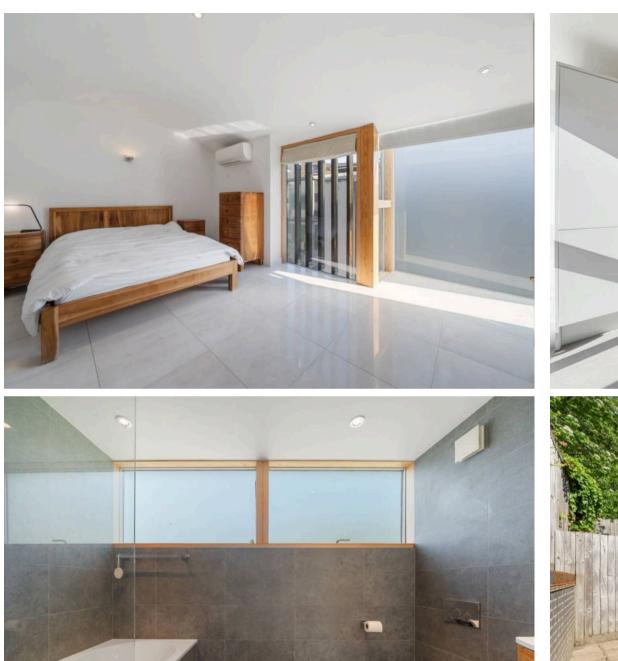

# Century Mews, Conewood Street, N5 1HY

Introducing a spacious and sun-filled three bedroom family home situated in the heart of Highbury within a peaceful and gated mews development. Spanning 1213 sqft / 112.7 sq m of internal living, this freehold house is arranged across three inviting levels large floor-to-ceiling windows attracting plenty of natural light. The house features three double bedrooms, two spacious bathrooms, private rear garden, air conditioning, modern fittings and appliances, as well as a privately fitted off-street electric car charging station.

Council Tax band: F

Tenure: Freehold

EPC Energy Efficiency Rating: C

EPC Environmental Impact Rating: C

- 1,213 sq ft / 112.7 sq m
- Three well-proportioned bedrooms
- Private gated mews setting
- Rear Garden / Backyard
- Versatile layout across three floors
- Excellent Highbury Location
- Bright, contemporary interiors throughout
- Close to transport, parks, and local amenities
- Private Off-Street Electric Vehicle (EV) Charging
- Air Conditioning Installed