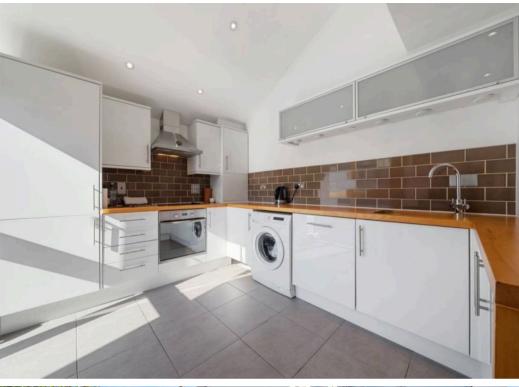

# Century Mews, Conewood Street, N5 1HY

Introducing a spacious and sun-filled three bedroom family home situated in the heart of Highbury within a peaceful and gated mews development. Spanning 1213 sqft / 112.7 sq m of internal living, this freehold house is arranged across three inviting levels large floor-to-ceiling windows attracting plenty of natural light. The house features three double bedrooms, two spacious bathrooms, private rear garden, air conditioning, modern fittings and appliances, as well as a privately fitted off-street electric car charging station.