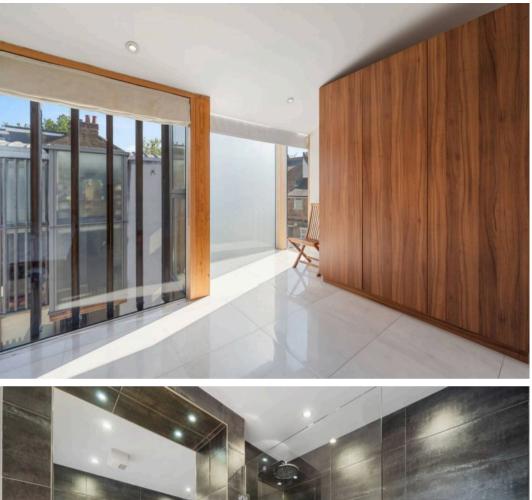

# Century Mews, Conewood Street, N5 1HY

Introducing a spacious and sun-filled three bedroom family home situated in the heart of Highbury within a peaceful and gated mews development. Spanning 1213 sqft / 112.7 sq m of internal living, this freehold house is arranged across three inviting levels large floor-to-ceiling windows attracting plenty of natural light. The house features three double bedrooms, two spacious bathrooms, private rear garden, air conditioning, modern fittings and appliances, as well as a privately fitted off-street electric car charging station.

Council Tax band: F

Tenure: Freehold

EPC Energy Efficiency Rating: C

EPC Environmental Impact Rating: C

- 1,213 sq ft / 112.7 sq m
- Three well-proportioned bedrooms
- Private gated mews setting
- Rear Garden / Backyard
- Versatile layout across three floors
- Excellent Highbury Location
- Bright, contemporary interiors throughout
- Close to transport, parks, and local amenities
- Private Off-Street Electric Vehicle (EV) Charging
- Air Conditioning Installed