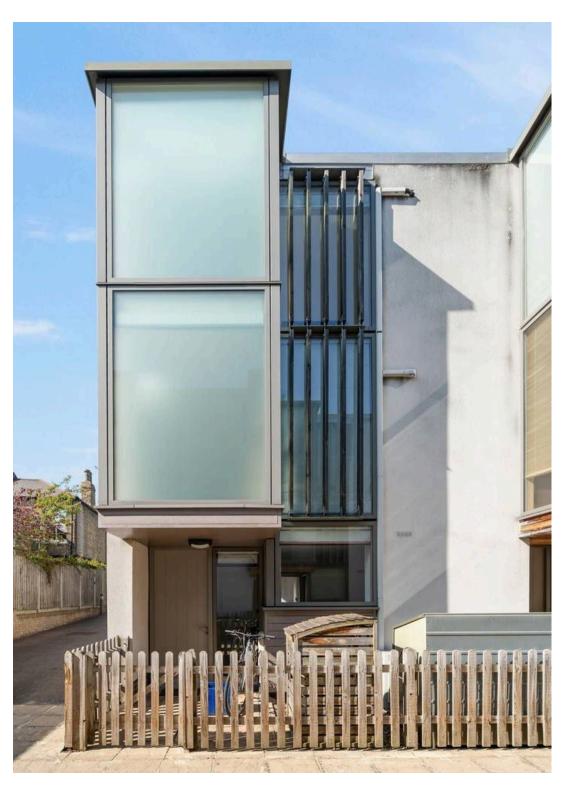

# Century Mews, Conewood Street, N5 1HY

Introducing a spacious and sun-filled three bedroom family home situated in the heart of Highbury within a peaceful and gated mews development. Spanning 1213 sqft / 112.7 sq m of internal living, this freehold house is arranged across three inviting levels large floor-to-ceiling windows attracting plenty of natural light. The house features three double bedrooms, two spacious bathrooms, private rear garden, air conditioning, modern fittings and appliances, as well as a privately fitted off-street electric car charging station.

Century Mews is a family-oriented and quiet mews development built in 2010. Situated in Conewood Street, the location offers the best Highbury has to offer, while being perfect for young families that desire proximity to schools, wonderful parks, cafes and restaurants at your doorstep. It is served by excellent transport links via Piccadilly line at Arsenal Underground, as well as Victoria Line and National Rail via Finsbury Park Station.