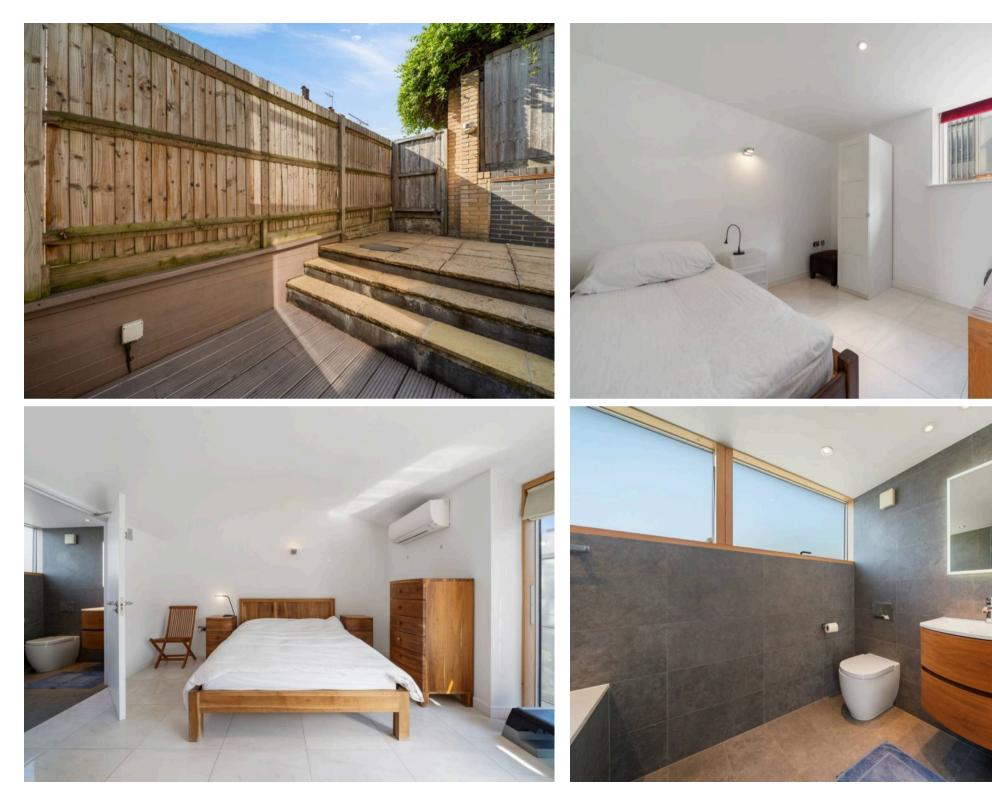

# Century Mews, Conewood Street, N5 1HY

Introducing a spacious and sun-filled three bedroom family home situated in the heart of Highbury within a peaceful and gated mews development. Spanning 1213 sqft / 112.7 sq m of internal living, this freehold house is arranged across three inviting levels large floor-to-ceiling windows attracting plenty of natural light. The house features three double bedrooms, two spacious bathrooms, private rear garden, air conditioning, modern fittings and appliances, as well as a privately fitted off-street electric car charging station.

Council Tax band: F

Tenure: Freehold

EPC Energy Efficiency Rating: C

EPC Environmental Impact Rating: C

- 1,213 sq ft / 112.7 sq m
- Three well-proportioned bedrooms
- Private gated mews setting
- Rear Garden / Backyard
- Versatile layout across three floors
- Excellent Highbury Location
- Bright, contemporary interiors throughout
- Close to transport, parks, and local amenities
- Private Off-Street Electric Vehicle (EV) Charging
- Air Conditioning Installed