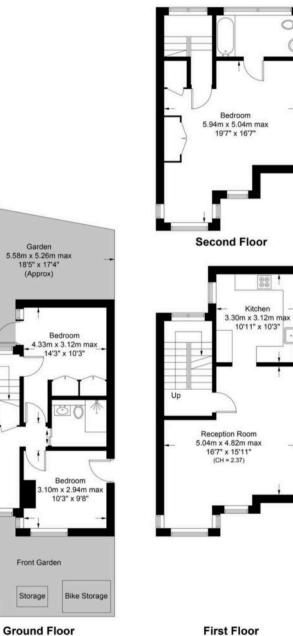

## **Century Mews, N5**

Approximate Gross Internal Area = 1213 sq ft / 112.7 sq m

your most valuable asset

This plan is for layout guidance only. Not drawn to scale unless stated. Windows and door openings are approximate. Whilst every care is taken in the preparation of this plan, please check all dimensions, shapes and compass bearings before making any decisions reliant upon them. (ID1196959)