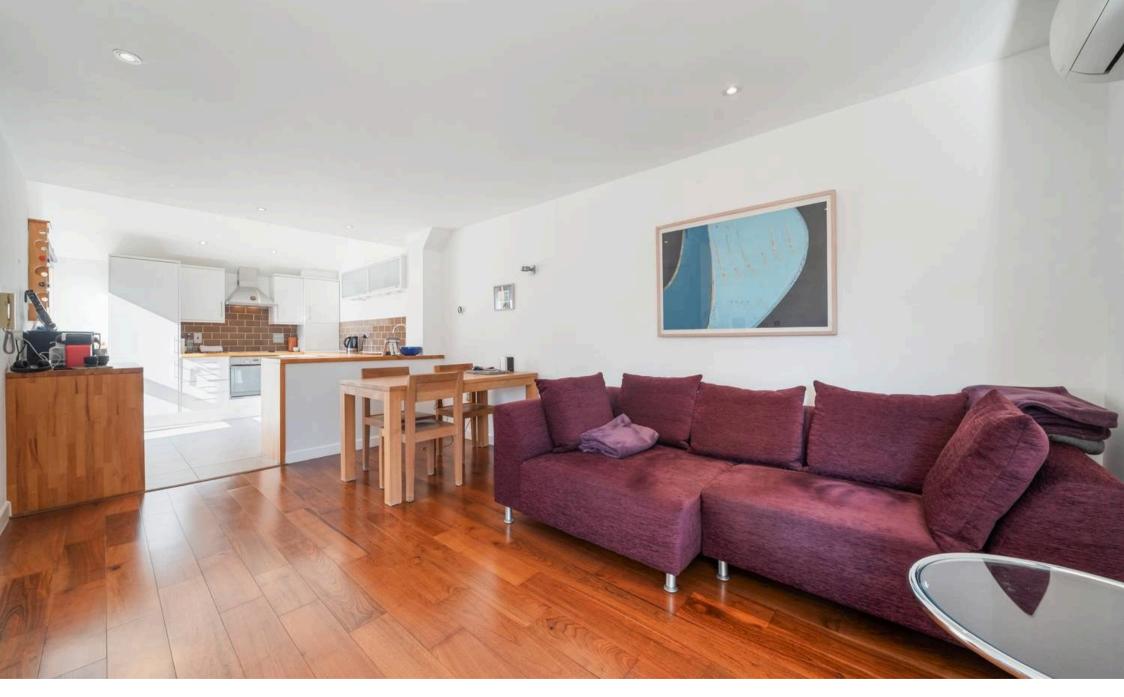

# Century Mews, Conewood Street, N5 1HY

Introducing a spacious and sun-filled three bedroom family home situated in the heart of Highbury within a peaceful and gated mews development. Spanning 1213 sqft / 112.7 sq m of internal living, this freehold house is arranged across three inviting levels large floor-to-ceiling windows attracting plenty of natural light. The house features three double bedrooms, two spacious bathrooms, private rear garden, air conditioning, modern fittings and appliances, as well as a privately fitted off-street electric car charging station.

Council Tax band: F

Tenure: Freehold

EPC Energy Efficiency Rating: C

EPC Environmental Impact Rating: C

- 1,213 sq ft / 112.7 sq m
- Three well-proportioned bedrooms
- Private gated mews setting
- Rear Garden / Backyard
- Versatile layout across three floors
- Excellent Highbury Location
- Bright, contemporary interiors throughout
- Close to transport, parks, and local amenities
- Private Off-Street Electric Vehicle (EV) Charging
- Air Conditioning Installed