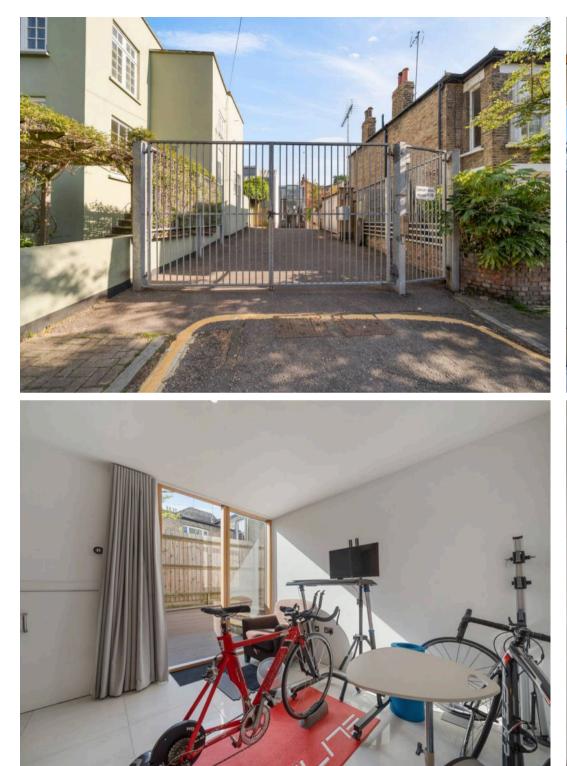

# Century Mews, Conewood Street, N5 1HY

Introducing a spacious and sun-filled three bedroom family home situated in the heart of Highbury within a peaceful and gated mews development. Spanning 1213 sqft / 112.7 sq m of internal living, this freehold house is arranged across three inviting levels large floor-to-ceiling windows attracting plenty of natural light. The house features three double bedrooms, two spacious bathrooms, private rear garden, air conditioning, modern fittings and appliances, as well as a privately fitted off-street electric car charging station.

Century Mews is a family-oriented and quiet mews development built in 2010. Situated in Conewood Street, the location offers the best Highbury has to offer, while being perfect for young families that desire proximity to schools, wonderful parks, cafes and restaurants at your doorstep. It is served by excellent transport links via Piccadilly line at Arsenal Underground, as well as Victoria Line and National Rail via Finsbury Park Station.

Council Tax band: F

Tenure: Freehold

EPC Energy Efficiency Rating: C

EPC Environmental Impact Rating: C

- 1,213 sq ft / 112.7 sq m
- Three well-proportioned bedrooms
- Private gated mews setting
- Rear Garden / Backyard
- Versatile layout across three floors
- Excellent Highbury Location
- Bright, contemporary interiors throughout
- Close to transport, parks, and local amenities
- Private Off-Street Electric Vehicle (EV) Charging
- Air Conditioning Installed