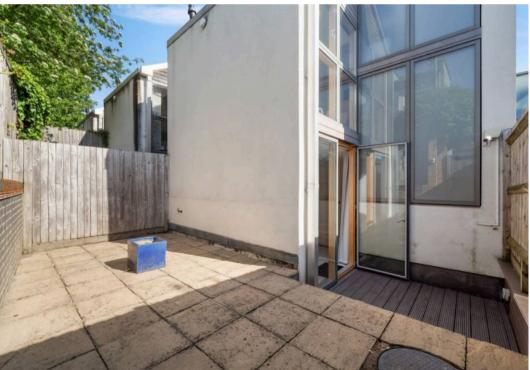

# Century Mews, Conewood Street, N5 1HY

Introducing a spacious and sun-filled three bedroom family home situated in the heart of Highbury within a peaceful and gated mews development. Spanning 1213 sqft / 112.7 sq m of internal living, this freehold house is arranged across three inviting levels large floor-to-ceiling windows attracting plenty of natural light. The house features three double bedrooms, two spacious bathrooms, private rear garden, air conditioning, modern fittings and appliances, as well as a privately fitted off-street electric car charging station.

Council Tax band: F

Tenure: Freehold

EPC Energy Efficiency Rating: C

EPC Environmental Impact Rating: C

- 1,213 sq ft / 112.7 sq m
- Three well-proportioned bedrooms
- Private gated mews setting
- Rear Garden / Backyard
- Versatile layout across three floors
- Excellent Highbury Location
- Bright, contemporary interiors throughout
- Close to transport, parks, and local amenities
- Private Off-Street Electric Vehicle (EV) Charging
- Air Conditioning Installed