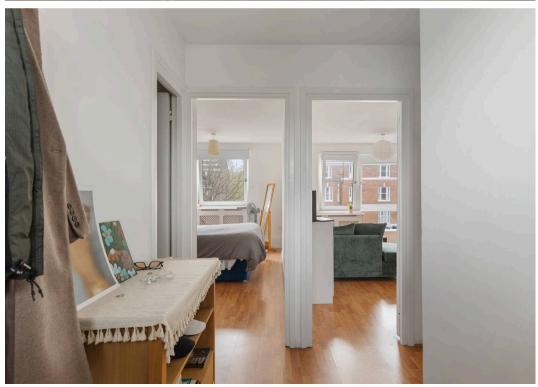

Upon entering the property, residents are greeted by a bright and airy living space that has been thoughtfully designed to maximise comfort and functionality. The open-plan layout seamlessly connects the living room and kitchen, creating an inviting atmosphere perfect for entertaining guests or relaxing after a long day.

The bedroom, generously-sized and bathed in natural light, offers a peaceful sanctuary for rest and relaxation. With ample storage space and a neutral colour palette, the bedroom provides a versatile canvas for personalisation and customisation.