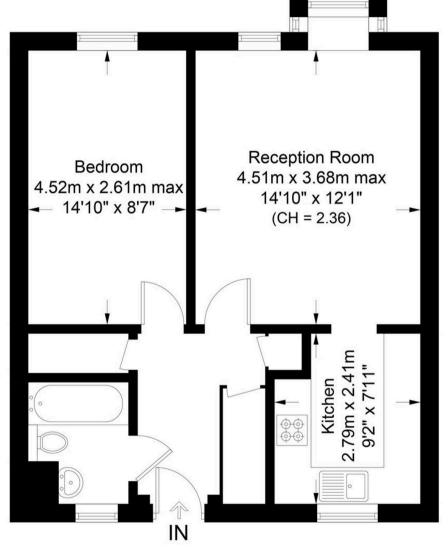

### Woodstock House, N5

DAVID ANDREW your most valuable asset

Approximate Gross Internal Area = 519 sq ft / 48.2 sq m

## **Third Floor**

This plan is for layout guidance only. Not drawn to scale unless stated. Windows and door openings