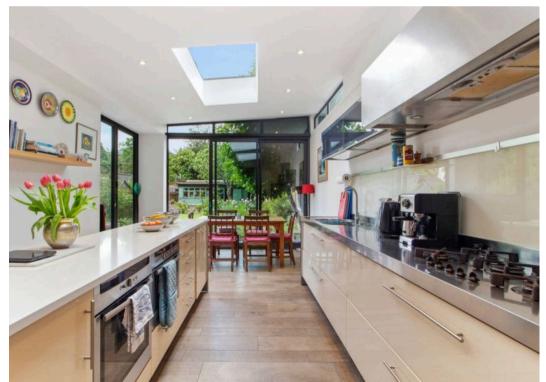

## Queens Drive, N4 2BB

Presenting a stunning three-bedroom garden flat with a private entrance, set within an attractive Victorian period conversion. It enjoys 1435sqft/133.3sqm of internal living space, as well as an extraordinary garden. Internally, the flat comprises a large reception room featuring a charming fireplace, with high ceilings, and an extended modern kitchen diner with a part glass ceiling allowing plenty of natural light throughout. The three bedrooms include a large master with an en-suite, a second double bedroom overlooking the garden, and a smaller rear bedroom. A further family bathroom is adjacent to the second bedroom and the hallway extends to two study areas. The well maintained, mature garden is more than 60ft / 19m long with an attractive garden house/shed located at the rear. Queens Drive is a desirable and peaceful location, with excellent schools, transport and all the amenities of Highbury nearby, plus the delightful green spaces of Clissold Park, Finsbury Park and Woodberry Wetlands within a short walk.