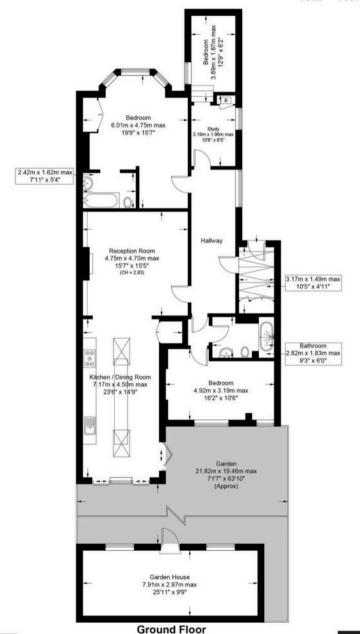

### Queens Drive, N4

Approximate Gross Internal Area = 1435 sq ft / 133.3 sq m Garden House = 252 sq ft / 23.4 sq m Total = 1687 sq ft / 156.7 sq m