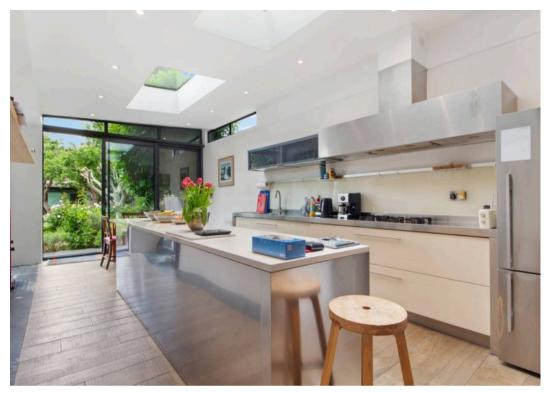

## Queens Drive, N4 2BB

Presenting a stunning three-bedroom garden flat with a private entrance, set within an attractive Victorian period conversion. It enjoys 1435sqft/133.3sqm of internal living space, as well as an extraordinary garden. Internally, the flat comprises a large reception room featuring a charming fireplace, with high ceilings, and an extended modern kitchen diner with a part glass ceiling allowing plenty of natural light throughout. The three bedrooms include a large master with an en-suite, a second double bedroom overlooking the garden, and a smaller rear bedroom. A further family bathroom is adjacent to the second bedroom and the hallway extends to two study areas. The well maintained, mature garden is more than 60ft / 19m long with an attractive garden house/shed located at the rear. Queens Drive is a desirable and peaceful location, with excellent schools, transport and all the amenities of Highbury nearby, plus the delightful green spaces of Clissold Park, Finsbury Park and Woodberry Wetlands within a short walk.