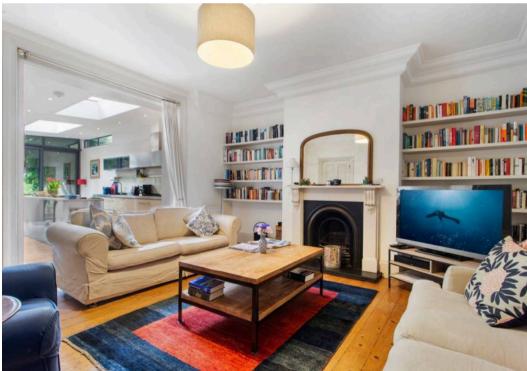

## Queens Drive, N4 2BB

Presenting a stunning three-bedroom garden flat with a private entrance, set within an attractive Victorian period conversion. It enjoys 1435sqft/133.3sqm of internal living space, as well as an extraordinary garden. Internally, the flat comprises a large reception room featuring a charming fireplace, with high ceilings, and an extended modern kitchen diner with a part glass ceiling allowing plenty of natural light throughout. The three bedrooms include a large master with an en-suite, a second double bedroom overlooking the garden, and a smaller rear bedroom. A further family bathroom is adjacent to the second bedroom and the hallway extends to two study areas. The well maintained, mature garden is more than 60ft / 19m long with an attractive garden house/shed located at the rear. Queens Drive is a desirable and peaceful location, with excellent schools, transport and all the amenities of Highbury nearby, plus the delightful green spaces of Clissold Park, Finsbury Park and Woodberry Wetlands within a short walk.