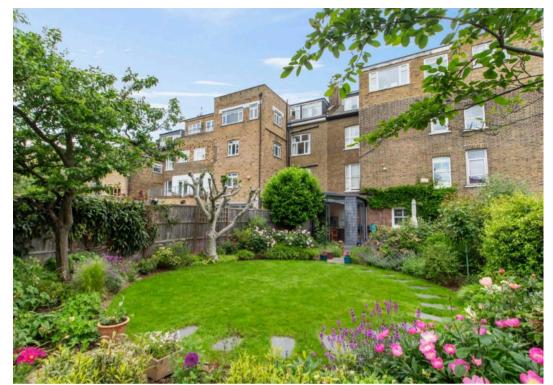

## Queens Drive, N4 2BB

Presenting a stunning three-bedroom garden flat with a private entrance, set within an attractive Victorian period conversion. It enjoys 1435sqft/133.3sqm of internal living space, as well as an extraordinary garden. Internally, the flat comprises a large reception room featuring a charming fireplace, with high ceilings, and an extended modern kitchen diner with a part glass ceiling allowing plenty of natural light throughout. The three bedrooms include a large master with an en-suite, a second double bedroom overlooking the garden, and a smaller rear bedroom. A further family bathroom is adjacent to the second bedroom and the hallway extends to two study areas. The well maintained, mature garden is more than 60ft / 19m long with an attractive garden house/shed located at the rear. Queens Drive is a desirable and peaceful location, with excellent schools, transport and all the amenities of Highbury nearby, plus the delightful green spaces of Clissold Park, Finsbury Park and Woodberry Wetlands within a short walk.