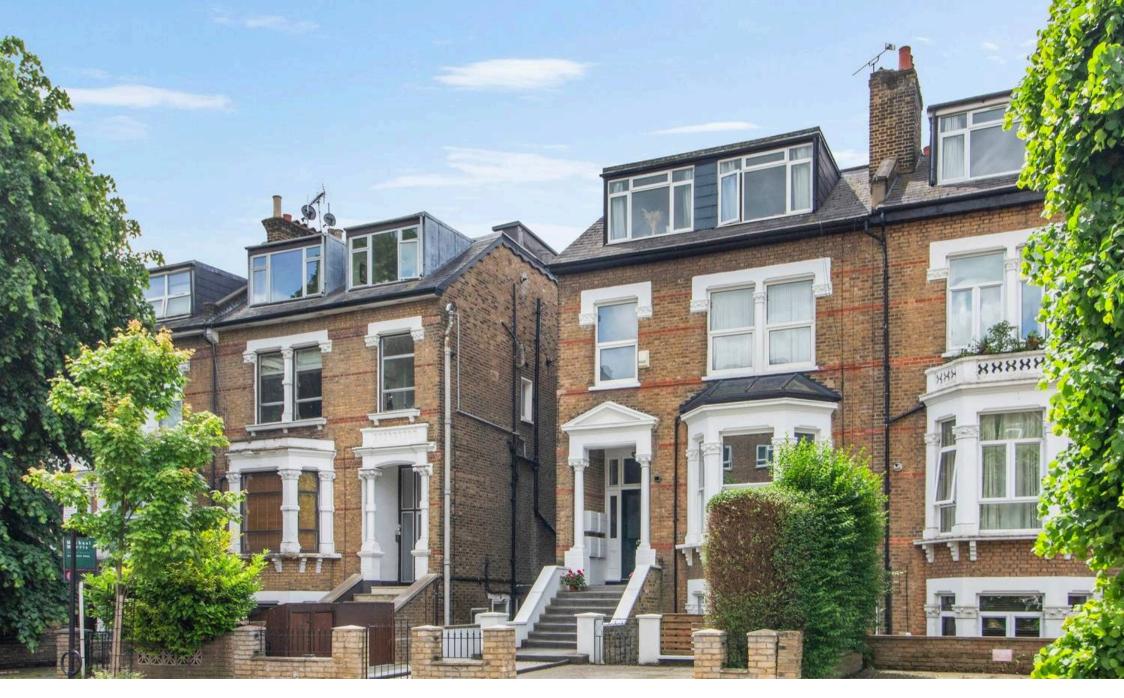

## Queens Drive, N4 2BB

Presenting a stunning three-bedroom garden flat with a private entrance, set within an attractive Victorian period conversion. It enjoys 1435sqft/133.3sqm of internal living space, as well as an extraordinary garden. Internally, the flat comprises a large reception room featuring a charming fireplace, with high ceilings, and an extended modern kitchen diner with a part glass ceiling allowing plenty of natural light throughout. The three bedrooms include a large master with an en-suite, a second double bedroom overlooking the garden, and a smaller rear bedroom. A further family bathroom is adjacent to the second bedroom and the hallway extends to two study areas. The well maintained, mature garden is more than 60ft / 19m long with an attractive garden house/shed located at the rear. Queens Drive is a desirable and peaceful location, with excellent schools, transport and all the amenities of Highbury nearby, plus the delightful green spaces of Clissold Park, Finsbury Park and Woodberry Wetlands within a short walk.