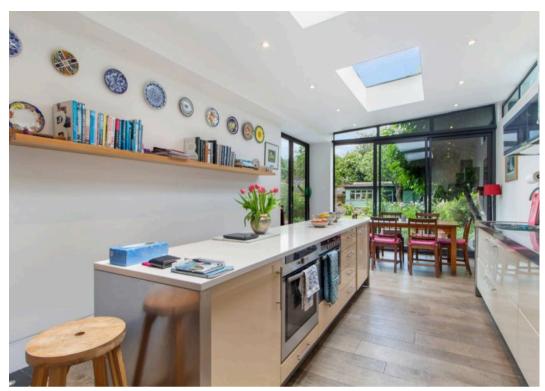

## Queens Drive, N4 2BB

Presenting a stunning three-bedroom garden flat with a private entrance, set within an attractive Victorian period conversion. It enjoys 1435sqft/133.3sqm of internal living space, as well as an extraordinary garden. Internally, the flat comprises a large reception room featuring a charming fireplace, with high ceilings, and an extended modern kitchen diner with a part glass ceiling allowing plenty of natural light throughout. The three bedrooms include a large master with an en-suite, a second double bedroom overlooking the garden, and a smaller rear bedroom. A further family bathroom is adjacent to the second bedroom and the hallway extends to two study areas. The well maintained, mature garden is more than 60ft / 19m long with an attractive garden house/shed located at the rear. Queens Drive is a desirable and peaceful location, with excellent schools, transport and all the amenities of Highbury nearby, plus the delightful green spaces of Clissold Park, Finsbury Park and Woodberry Wetlands within a short walk.