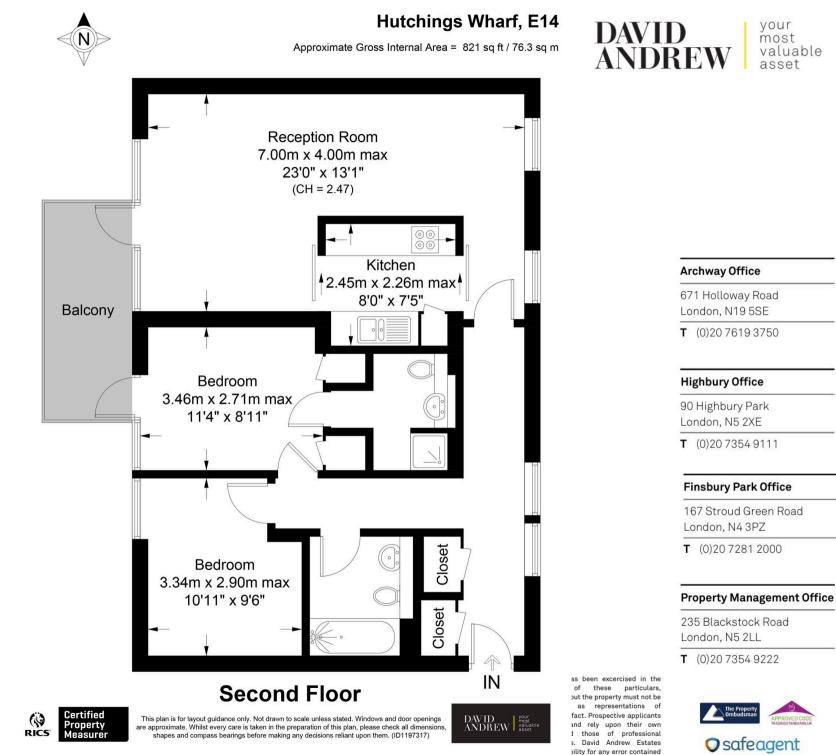

Access to this exquisite apartment is made easy and secure through the gated entrance, ensuring privacy and peace of mind. Residents can also benefit from the convenience of secure underground parking, making daily commutes hassle-free. The spacious semi-open plan lounge and kitchen are ideal for entertaining guests, while the two bathrooms offer both comfort and functionality. This exceptional property is available from 3rd June 2025 on a furnished basis.

Council Tax band: D

Tenure: Leasehold

EPC Energy Efficiency Rating: B

EPC Environmental Impact Rating: B

- Two bedroom apartment
- Private balcony
- Secure gated entrance
- Views of the Thames
- Secure undergrund parking
- spacious semi open plan lounge & kitchen
- Two bathrooms
- Available 3rd June 2025