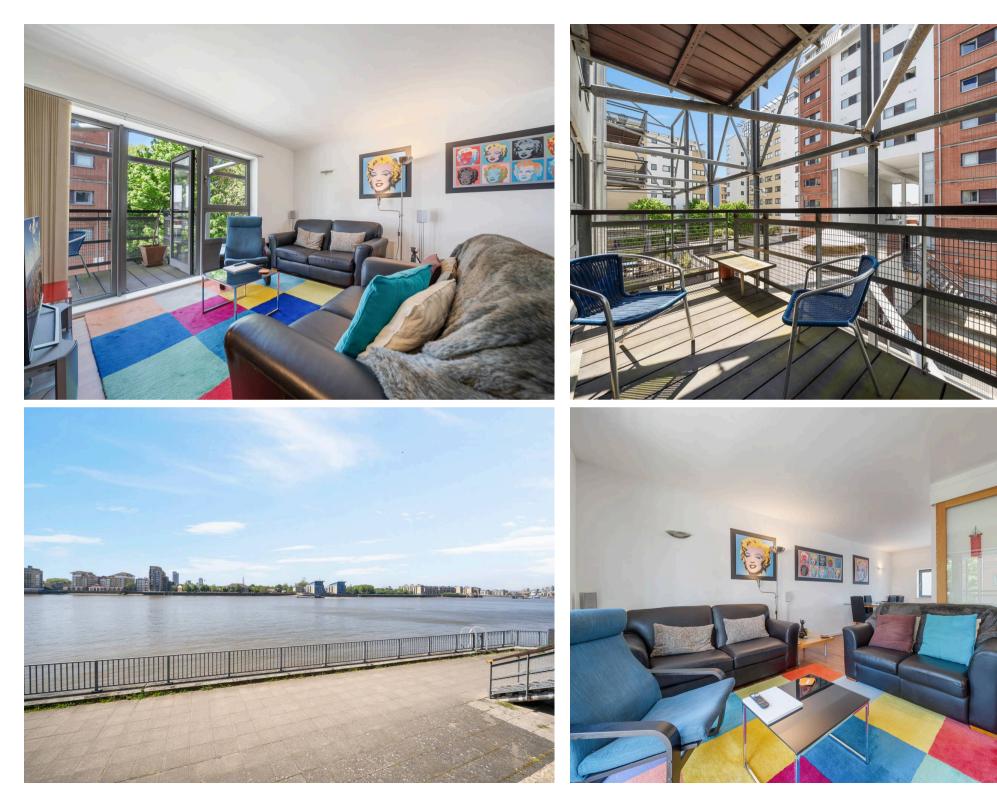

## Hutchings Wharf, London

Nestled in a prime location with breathtaking views of the Thames, this immaculate two-bedroom offers a private balcony. Residents can soak in the captivating river vistas and enjoy alfresco dining in absolute tranquility.

Access to this exquisite apartment is made easy and secure through the gated entrance, ensuring privacy and peace of mind. Residents can also benefit from the convenience of secure underground parking, making daily commutes hassle-free. The spacious semi-open plan lounge and kitchen are ideal for entertaining guests, while the two bathrooms offer both comfort and functionality. This exceptional property is available from 3rd June 2025 on a furnished basis.

Council Tax band: D

Tenure: Leasehold

EPC Energy Efficiency Rating: B

EPC Environmental Impact Rating: B

- Two bedroom apartment
- Private balcony
- Secure gated entrance
- Views of the Thames
- Secure undergrund parking
- spacious semi open plan lounge & kitchen
- Two bathrooms
- Available 3rd June 2025