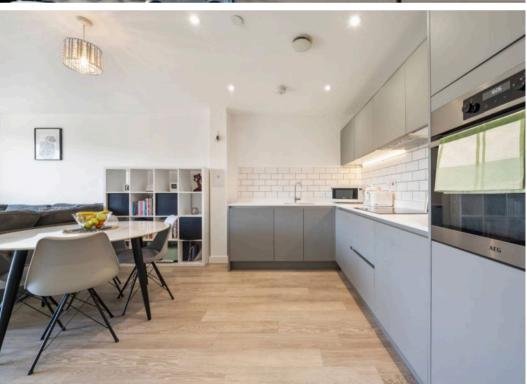

# Perkyn House, Seven Sisters Road, London, N4 2HT

Introducing a stunning two bedroom flat spanning 708 sq ft on the second floor of this modern boutique development. Both spacious and bright, the flat offers unobstructed park views from every aspect, complimented by the large triple glazed windows ensuring a peaceful home environment. Enjoy a spacious and fully integrated kitchen that opens up to the living area and private balcony. Both bedrooms are wonderfully spacious, and the bathroom is fresh and modern, with a bathtub. Uniquely this development, has access to an incredible and large rooftop, perfect for entertaining larger number of guests or enjoying peaceful sunset moments with friends and family. Secure Bike storage and Lift Access is also available for residents.

Council Tax band: D

Tenure: Leasehold

**EPC Energy Efficiency Rating: C** 

**EPC Environmental Impact Rating: B** 

- Spacious and Bright Living Room
- Two Double Bedrooms
- Private Balcony + Access to large rooftop
- Open Plan Kitchen w. Integrated Appliances
- Triple Glazed Windows
- Peaceful and green outlook to the park
- Modern Bathroom
- Secure Bike Storage and Lift Access
- Service Charge: £2004 p.a