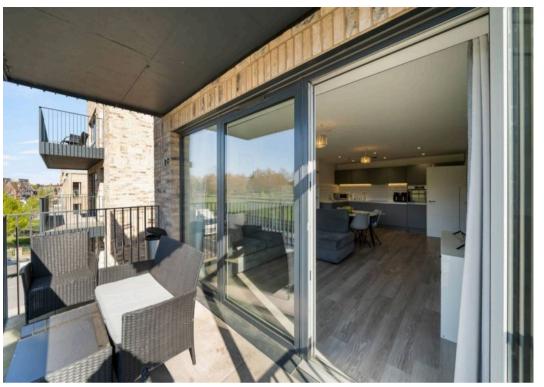

# Perkyn House, Seven Sisters Road, London, N4 2HT

Introducing a stunning two bedroom flat spanning 708 sq ft on the second floor of this modern boutique development. Both spacious and bright, the flat offers unobstructed park views from every aspect, complimented by the large triple glazed windows ensuring a peaceful home environment. Enjoy a spacious and fully integrated kitchen that opens up to the living area and private balcony. Both bedrooms are wonderfully spacious, and the bathroom is fresh and modern, with a bathtub. Uniquely this development, has access to an incredible and large rooftop, perfect for entertaining larger number of guests or enjoying peaceful sunset moments with friends and family. Secure Bike storage and Lift Access is also available for residents.

Council Tax band: D

Tenure: Leasehold

**EPC Energy Efficiency Rating: C** 

**EPC Environmental Impact Rating: B** 

- Spacious and Bright Living Room
- Two Double Bedrooms
- Private Balcony + Access to large rooftop
- Open Plan Kitchen w. Integrated Appliances
- Triple Glazed Windows
- Peaceful and green outlook to the park
- Modern Bathroom
- Secure Bike Storage and Lift Access
- Service Charge: £2004 p.a