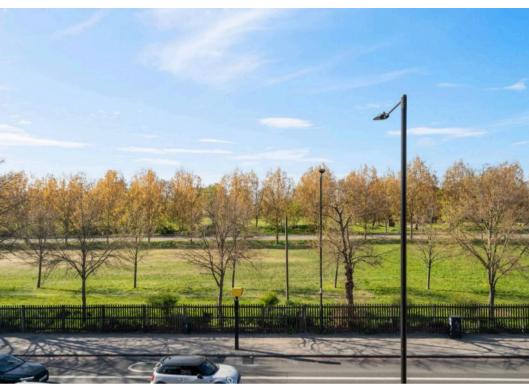

# Perkyn House, Seven Sisters Road, London, N4 2HT

Introducing a stunning two bedroom flat spanning 708 sq ft on the second floor of this modern boutique development. Both spacious and bright, the flat offers unobstructed park views from every aspect, complimented by the large triple glazed windows ensuring a peaceful home environment. Enjoy a spacious and fully integrated kitchen that opens up to the living area and private balcony. Both bedrooms are wonderfully spacious, and the bathroom is fresh and modern, with a bathtub. Uniquely this development, has access to an incredible and large rooftop, perfect for entertaining larger number of guests or enjoying peaceful sunset moments with friends and family. Secure Bike storage and Lift Access is also available for residents.

The flat is brilliantly located for those seeking transport connectivity via Finsbury Park station, offering Victoria Line, Piccadilly Line and National Rail connections only a 9 minute walk away. Additionally those who seek an active lifestyle will appreciate the close proximity to the park, Tennis Courts, Climbing Castle, local gyms and the Woodberry Wetlands within minutes walk.