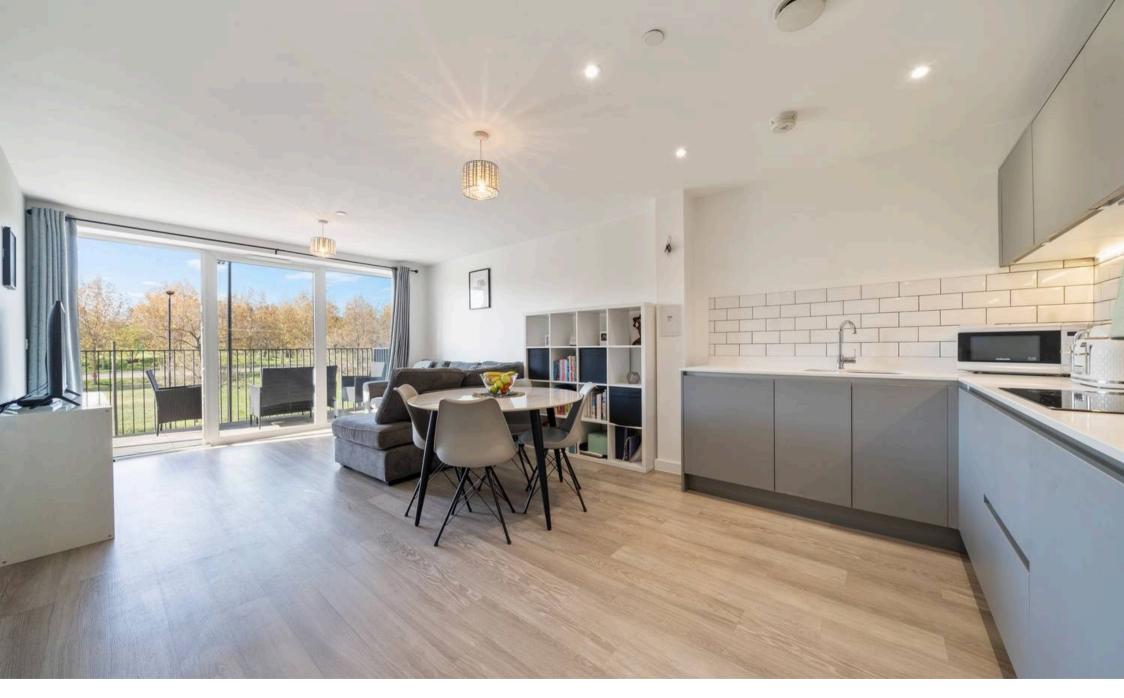

# Perkyn House, Seven Sisters Road, London, N4 2HT

Introducing a stunning two bedroom flat spanning 708 sq ft on the second floor of this modern boutique development. Both spacious and bright, the flat offers unobstructed park views from every aspect, complimented by the large triple glazed windows ensuring a peaceful home environment. Enjoy a spacious and fully integrated kitchen that opens up to the living area and private balcony. Both bedrooms are wonderfully spacious, and the bathroom is fresh and modern, with a bathtub. Uniquely this development, has access to an incredible and large rooftop, perfect for entertaining larger number of guests or enjoying peaceful sunset moments with friends and family. Secure Bike storage and Lift Access is also available for residents.

Council Tax band: D

Tenure: Leasehold

**EPC Energy Efficiency Rating: C** 

**EPC Environmental Impact Rating: B** 

- Spacious and Bright Living Room
- Two Double Bedrooms
- Private Balcony + Access to large rooftop
- Open Plan Kitchen w. Integrated Appliances
- Triple Glazed Windows
- Peaceful and green outlook to the park
- Modern Bathroom
- Secure Bike Storage and Lift Access
- Service Charge: £2004 p.a