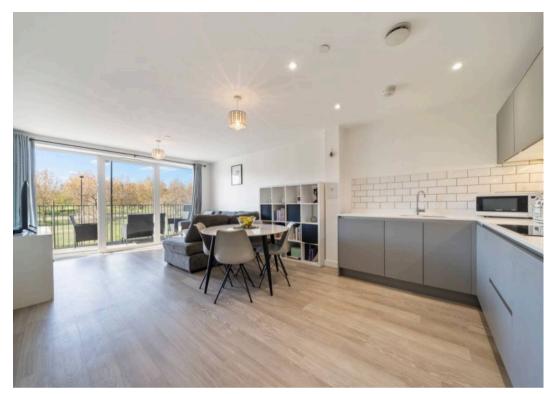

# Perkyn House, Seven Sisters Road, London, N4 2HT

Introducing a stunning two bedroom flat spanning 708 sq ft on the second floor of this modern boutique development. Both spacious and bright, the flat offers unobstructed park views from every aspect, complimented by the large triple glazed windows ensuring a peaceful home environment. Enjoy a spacious and fully integrated kitchen that opens up to the living area and private balcony. Both bedrooms are wonderfully spacious, and the bathroom is fresh and modern, with a bathtub. Uniquely this development, has access to an incredible and large rooftop, perfect for entertaining larger number of guests or enjoying peaceful sunset moments with friends and family. Secure Bike storage and Lift Access is also available for residents.

Council Tax band: D

Tenure: Leasehold

**EPC Energy Efficiency Rating: C** 

**EPC Environmental Impact Rating: B** 

- Spacious and Bright Living Room
- Two Double Bedrooms
- Private Balcony + Access to large rooftop
- Open Plan Kitchen w. Integrated Appliances
- Triple Glazed Windows
- Peaceful and green outlook to the park
- Modern Bathroom
- Secure Bike Storage and Lift Access
- Service Charge: £2004 p.a