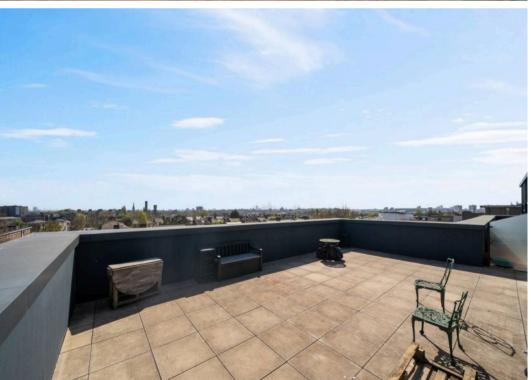

# Perkyn House, Seven Sisters Road, London, N4 2HT

Introducing a stunning two bedroom flat spanning 708 sq ft on the second floor of this modern boutique development. Both spacious and bright, the flat offers unobstructed park views from every aspect, complimented by the large triple glazed windows ensuring a peaceful home environment. Enjoy a spacious and fully integrated kitchen that opens up to the living area and private balcony. Both bedrooms are wonderfully spacious, and the bathroom is fresh and modern, with a bathtub. Uniquely this development, has access to an incredible and large rooftop, perfect for entertaining larger number of guests or enjoying peaceful sunset moments with friends and family. Secure Bike storage and Lift Access is also available for residents.

Council Tax band: D

Tenure: Leasehold

**EPC Energy Efficiency Rating: C** 

**EPC Environmental Impact Rating: B** 

- Spacious and Bright Living Room
- Two Double Bedrooms
- Private Balcony + Access to large rooftop
- Open Plan Kitchen w. Integrated Appliances
- Triple Glazed Windows
- Peaceful and green outlook to the park
- Modern Bathroom
- Secure Bike Storage and Lift Access
- Service Charge: £2004 p.a