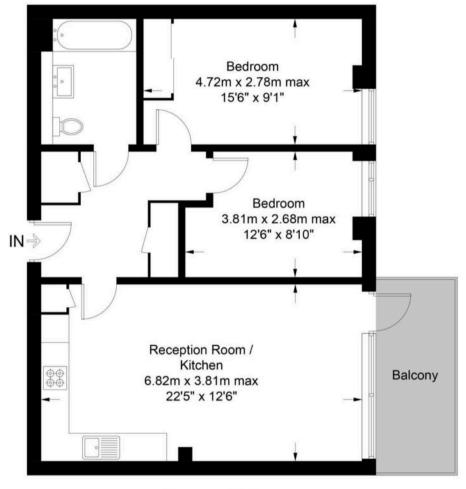

# **Second Floor**

This plan is for layout guidance only. Not drawn to scale unless stated. Windows and door openings