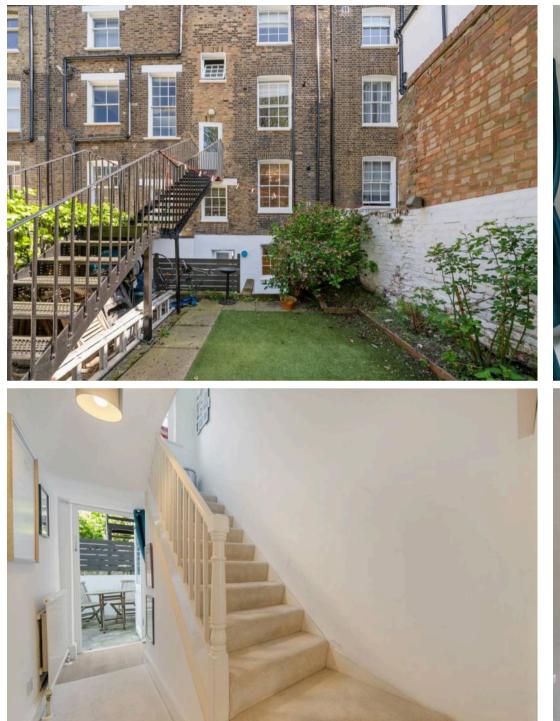

Downstairs, both bedrooms are spacious and full of light, with fitted wardrobes in each. One opens onto a sizeable private patio terrace at the front, perfect for a peaceful morning coffee, while the other overlooks the beautifully maintained shared garden. A tastefully modernised bathroom adds the final touch.

With only one other flat in the building, the property enjoys direct access to a lovely shared garden—a rare find in such a central location. Danbury Street is a quiet location positioned in the heart of Angel, moments from Regent's Canal, vibrant Camden Passage and Upper Street's wonderful array of shops, restaurants, and cafes. The flat is only a short walk to Angel Underground (Zone l, Northern Line), with fantastic city and international links.