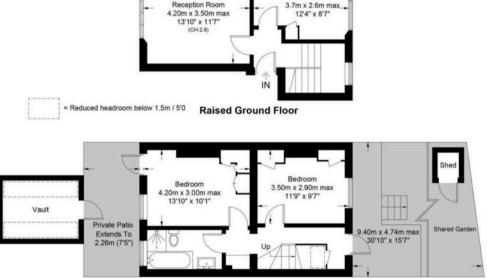

## **Danbury Street, N1**

Approximate Gross Internal Area = 729 sq ft / 67.7 sq m Vault = 32 sq ft / 3.0 sq m Reduced Headroom = 48 sq ft / 4.5 sq m Total = 809 sq ft / 75.2 sq m (Excluding Shed)

Kitchen

Lower Ground Floor

This plan is for layout guidance only. Not drawn to scale unless stated. Windows and door openings are approximate. Whilst every care is taken in the preparation of this plan, please check all dimensions, shapes and compass bearings before making any decisions reliant upon them. (ID1191024)