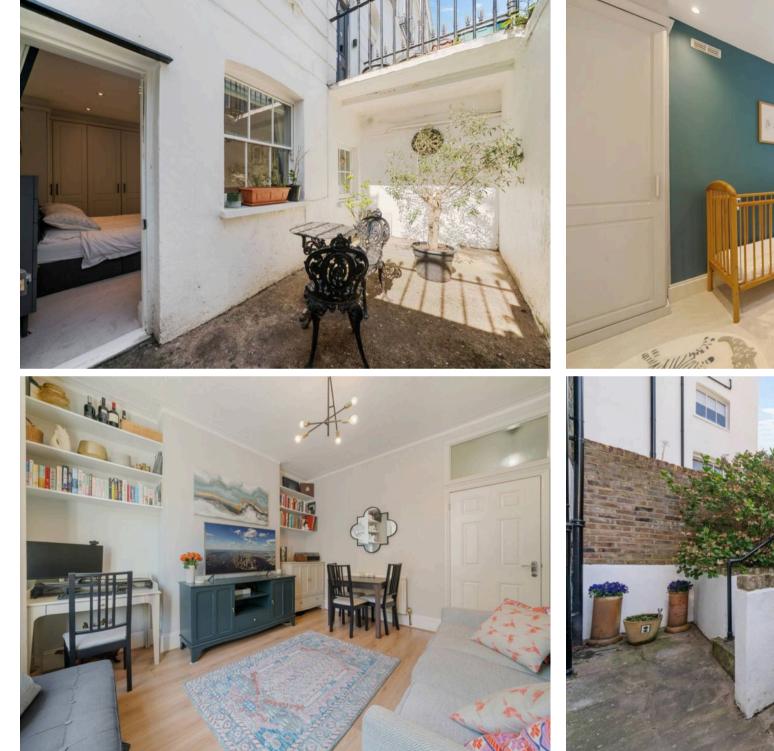

Downstairs, both bedrooms are spacious and full of light, with fitted wardrobes in each. One opens onto a sizeable private patio terrace at the front, perfect for a peaceful morning coffee, while the other overlooks the beautifully maintained shared garden. A tastefully modernised bathroom adds the final touch.

With only one other flat in the building, the property enjoys direct access to a lovely shared garden—a rare find in such a central location. Danbury Street is a quiet location positioned in the heart of Angel, moments from Regent's Canal, vibrant Camden Passage and Upper Street's wonderful array of shops, restaurants, and cafes. The flat is only a short walk to Angel Underground (Zone l, Northern Line), with fantastic city and international links.