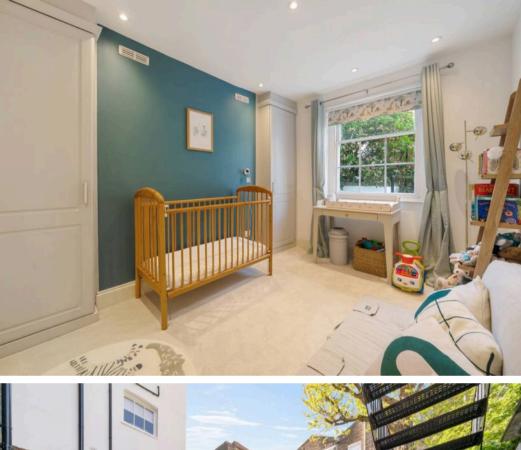

Downstairs, both bedrooms are spacious and full of light, with fitted wardrobes in each. One opens onto a sizeable private patio terrace at the front, perfect for a peaceful morning coffee, while the other overlooks the beautifully maintained shared garden. A tastefully modernised bathroom adds the final touch.

Council Tax band: E

Tenure: Leasehold

EPC Energy Efficiency Rating: D

- 809 sq ft / 75.2 sq m
- Two Generous Bedrooms
- Modern Kitchen and Bathroom
- Direct access to Shared Garden
- Incredible Location
- Split Level Flat
- Amazing Transport Links
- Ready to move in and enjoy