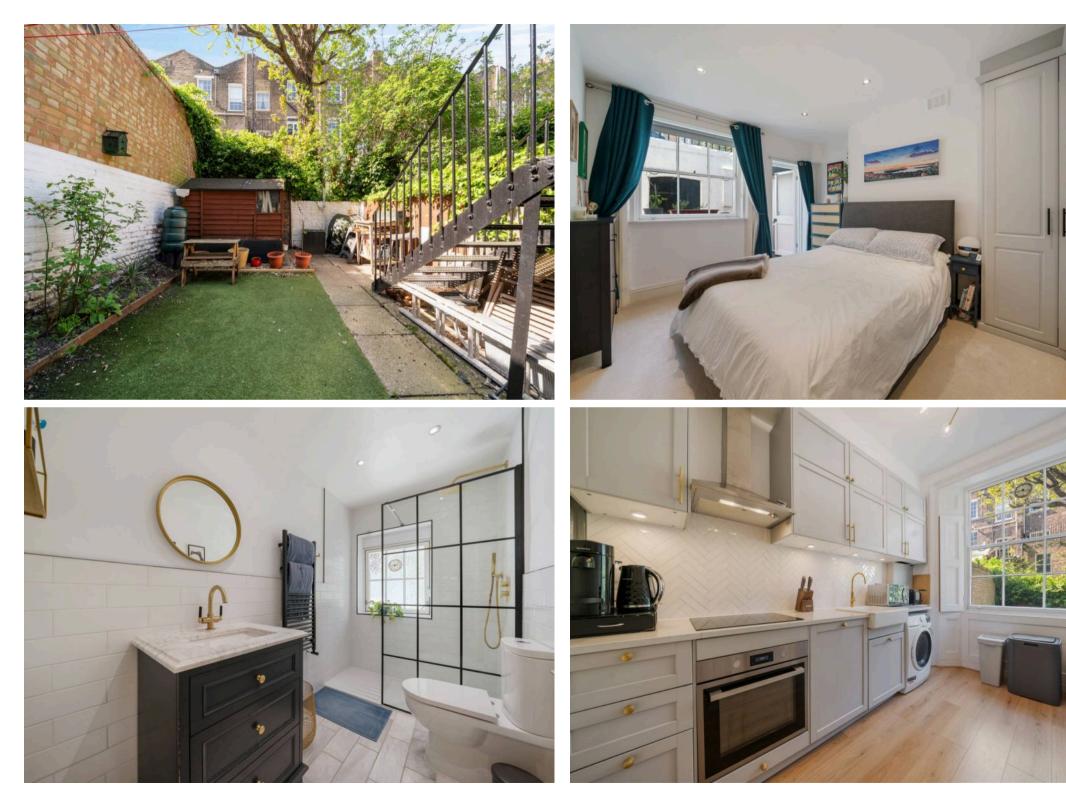

### Islington, London

Introducing a stunning two-bedroom garden flat, occupying two levels of a beautiful Georgian building on one of Islington's most desirable streets. The well-designed layout centres around a bright living and kitchen area, ideal for both entertaining and everyday living. High ceilings, large sash windows, and original features add plenty of character, while the newly refurbished kitchen is fitted with integrated appliances and a generous quartz worktop—perfect for preparing your favourite meals.

Downstairs, both bedrooms are spacious and full of light, with fitted wardrobes in each. One opens onto a sizeable private patio terrace at the front, perfect for a peaceful morning coffee, while the other overlooks the beautifully maintained shared garden. A tastefully modernised bathroom adds the final touch.

With only one other flat in the building, the property enjoys direct access to a lovely shared garden—a rare find in such a central location. Danbury Street is a quiet location positioned in the heart of Angel, moments from Regent's Canal, vibrant Camden Passage and Upper Street's wonderful array of shops, restaurants, and cafes. The flat is only a short walk to Angel Underground (Zone l, Northern Line), with fantastic city and international links.