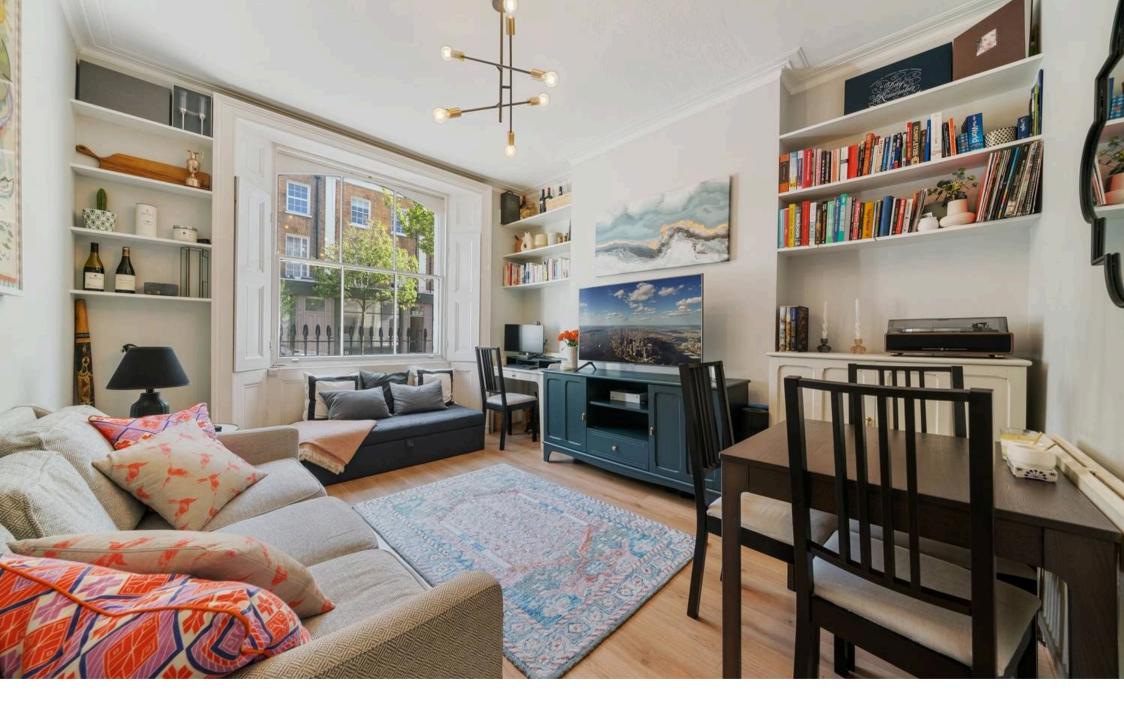

### Islington, London

Introducing a stunning two-bedroom garden flat, occupying two levels of a beautiful Georgian building on one of Islington's most desirable streets. The well-designed layout centres around a bright living and kitchen area, ideal for both entertaining and everyday living. High ceilings, large sash windows, and original features add plenty of character, while the newly refurbished kitchen is fitted with integrated appliances and a generous quartz worktop—perfect for preparing your favourite meals.

Downstairs, both bedrooms are spacious and full of light, with fitted wardrobes in each. One opens onto a sizeable private patio terrace at the front, perfect for a peaceful morning coffee, while the other overlooks the beautifully maintained shared garden. A tastefully modernised bathroom adds the final touch.