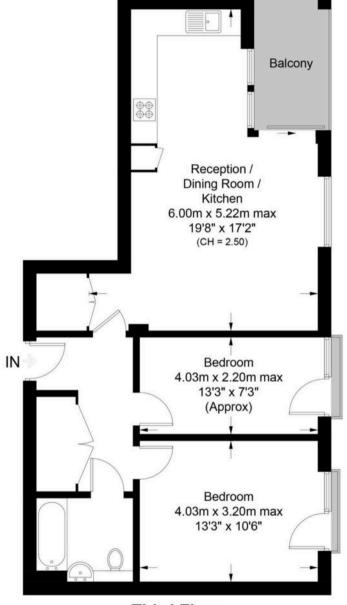

# Radwell Court, N4

Approximate Gross Internal Area = 715 sq ft / 66.4 sq m

## **Property Management Office**

235 Blackstock Road London, N5 2LL

T (0)20 7354 9222

This plan is for layout guidance only. Not drawn to scale unless stated. Windows and door openings are approximate. Whilst every care is taken in the preparation of this plan, please check all dimensions,

shapes and compass bearings before making any decisions reliant upon them. (ID1193100)