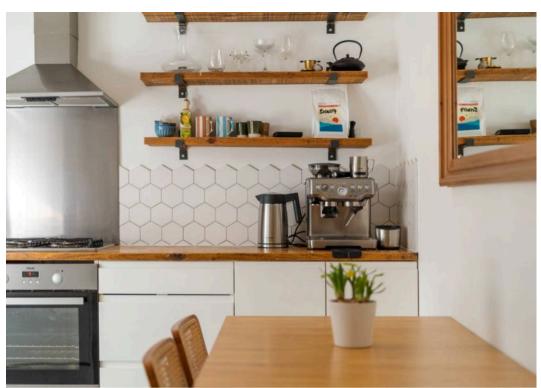

# **Canning Road**

Highbury, N5 2JS

Introducing a beautifully presented two-bedroom garden flat with private entrance set within an impressive end-of-terrace Victorian building. Spanning 742 sq. ft. (68 sqm), the property features a bright reception room with bay windows and wooden shutters, two double bedrooms, a modern bathroom, and a charming kitchen that opens directly onto a private, decked patio garden—ideal for summer evenings. The layout is thoughtfully arranged for comfortable everyday living and entertaining. Lovingly cared for throughout, this home is ready to move into.

Council Tax band: D

Tenure: Share of Freehold

EPC Energy Efficiency Rating: D

- 742 sqft / 68 sqm internal living space
- Two Double Bedrooms
- Modern Bathroom
- Seperate Kitchen
- Private Patio Garden
- Share of Freehold
- Private Entrance
- Incredible Location