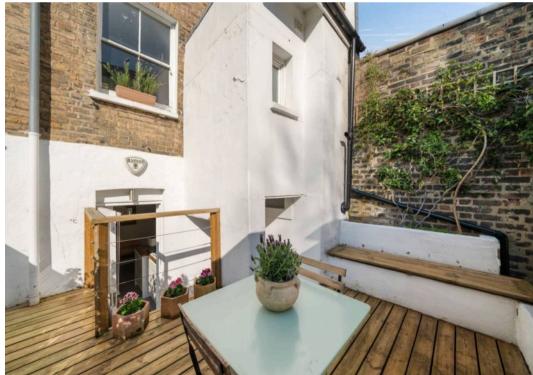

# **Canning Road**

Highbury, N5 2JS

Introducing a beautifully presented two-bedroom garden flat with private entrance set within an impressive end-of-terrace Victorian building. Spanning 742 sq. ft. (68 sqm), the property features a bright reception room with bay windows and wooden shutters, two double bedrooms, a modern bathroom, and a charming kitchen that opens directly onto a private, decked patio garden—ideal for summer evenings. The layout is thoughtfully arranged for comfortable everyday living and entertaining. Lovingly cared for throughout, this home is ready to move into.

Council Tax band: D

Tenure: Share of Freehold

EPC Energy Efficiency Rating: D

- 742 sqft / 68 sqm internal living space
- Two Double Bedrooms
- Modern Bathroom
- Seperate Kitchen
- Private Patio Garden
- Share of Freehold
- Private Entrance
- Incredible Location