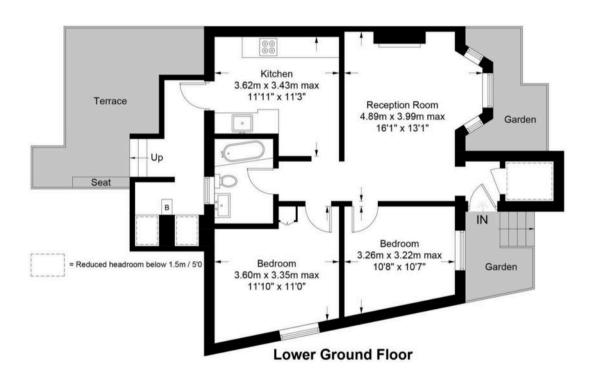

# Canning Road, N5

Approximate Gross Internal Area = 742 sq ft / 68.9 sq m Reduced Headroom = 31 sq ft / 2.9 sq m Total = 773 sq ft / 71.8 sq m