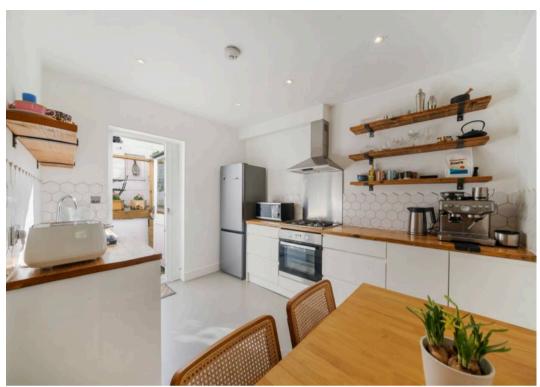

# **Canning Road**

Highbury, N5 2JS

Introducing a beautifully presented two-bedroom garden flat with private entrance set within an impressive end-of-terrace Victorian building. Spanning 742 sq. ft. (68 sqm), the property features a bright reception room with bay windows and wooden shutters, two double bedrooms, a modern bathroom, and a charming kitchen that opens directly onto a private, decked patio garden—ideal for summer evenings. The layout is thoughtfully arranged for comfortable everyday living and entertaining. Lovingly cared for throughout, this home is ready to move into.

Council Tax band: D

Tenure: Share of Freehold

EPC Energy Efficiency Rating: D

- 742 sqft / 68 sqm internal living space
- Two Double Bedrooms
- Modern Bathroom
- Seperate Kitchen
- Private Patio Garden
- Share of Freehold
- Private Entrance
- Incredible Location