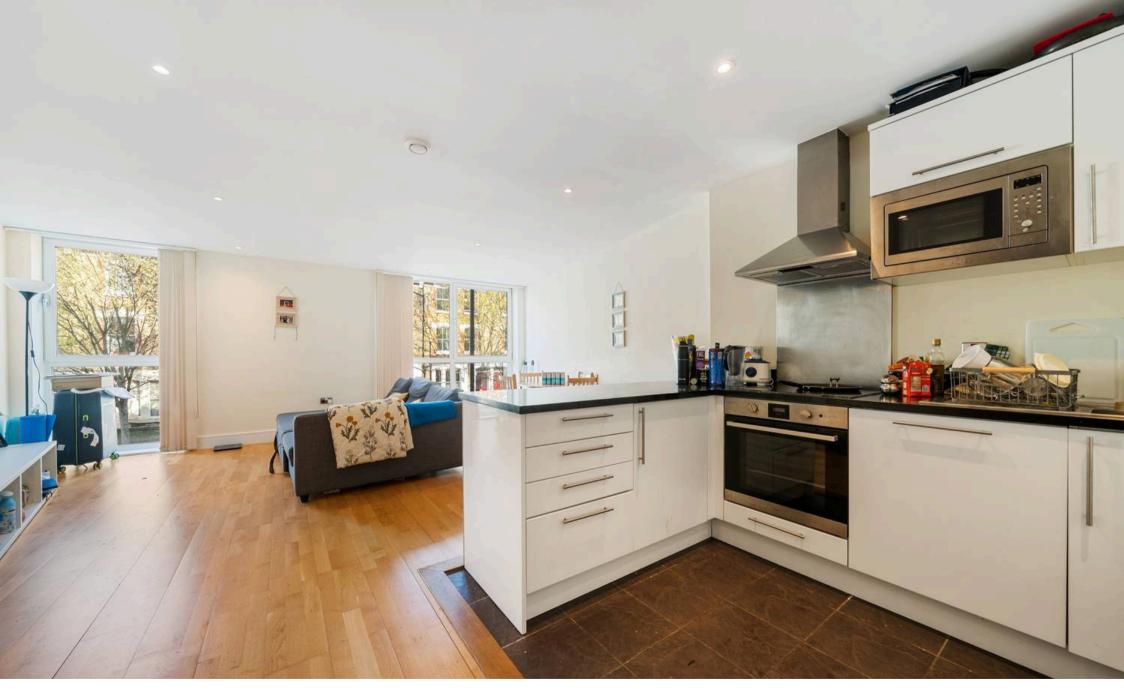

# Drayton Park, N5 1DH

Introducing a spacious and bright one-bedroom flat set on the first floor of a secure, modern building with convenient lift access. Generously proportioned at 653 sqft (60.7 sqm), you'll enjoy a well presented and sizeable open-plan living space and kitchen with integrated appliances. The flat features large floor-to-ceiling windows, large double bedroom, along with a modern bathroom—making it an ideal home for first-time buyers, buy-to-let investors, or those seeking a London home base. This flat is completely move-in ready, featuring modern finishes throughout. The bathroom is generously sized, and includes a bath and shower.