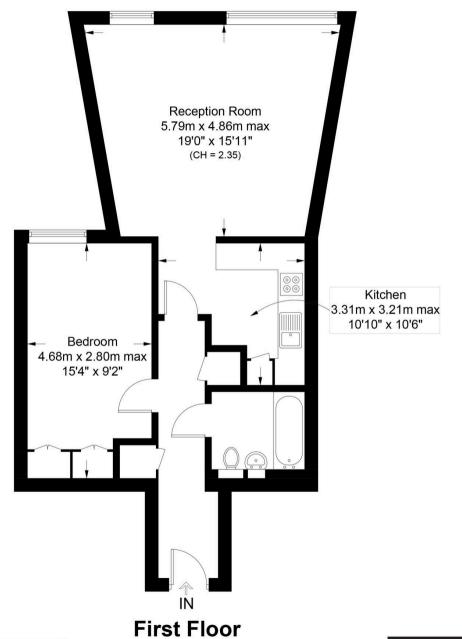

## **Drayton Park, N5**

Approximate Gross Internal Area = 653 sq ft / 60.7 sq m

671 Holloway Road London, N19 5SE

T (0)20 7619 3750

#### **Property Management Office**

235 Blackstock Road London, N5 2LL

T (0)20 7354 9222

This plan is for layout guidance only. Not drawn to scale unless stated. Windows and door openings are approximate. Whilst every care is taken in the preparation of this plan, please check all dimensions, shapes and compass bearings before making any decisions reliant upon them. (ID1188143)