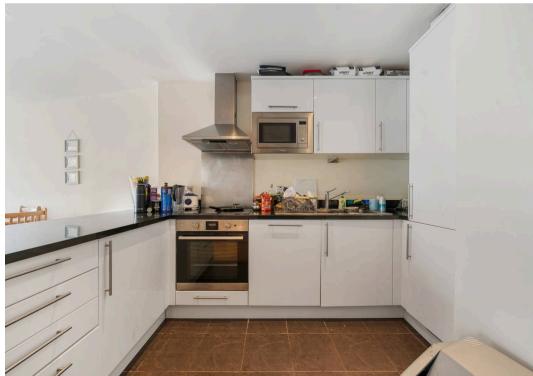

# Drayton Park, N5 1DH

Introducing a spacious and bright one-bedroom flat set on the first floor of a secure, modern building with convenient lift access. Generously proportioned at 653 sqft (60.7 sqm), you'll enjoy a well presented and sizeable open-plan living space and kitchen with integrated appliances. The flat features large floor-to-ceiling windows, large double bedroom, along with a modern bathroom—making it an ideal home for first-time buyers, buy-to-let investors, or those seeking a London home base. This flat is completely move-in ready, featuring modern finishes throughout. The bathroom is generously sized, and includes a bath and shower.

Council Tax band: D

Tenure: Leasehold

EPC Energy Efficiency Rating: D

- 653sq ft / 60.7 sq m
- One Double Bedroom
- Open Plan Kitchen
- Modern Reception Room
- Building Insurance £1,621.47 p.a
- Amazing Transport Links
- Service Charge £1,469.64 p.a
- Ground Rent £100 p.a