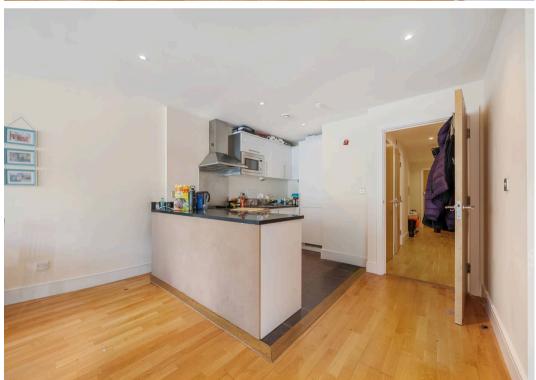

# Drayton Park, N5 1DH

Introducing a spacious and bright one-bedroom flat set on the first floor of a secure, modern building with convenient lift access. Generously proportioned at 653 sqft (60.7 sqm), you'll enjoy a well presented and sizeable open-plan living space and kitchen with integrated appliances. The flat features large floor-to-ceiling windows, large double bedroom, along with a modern bathroom—making it an ideal home for first-time buyers, buy-to-let investors, or those seeking a London home base. This flat is completely move-in ready, featuring modern finishes throughout. The bathroom is generously sized, and includes a bath and shower.

Council Tax band: D

Tenure: Leasehold

EPC Energy Efficiency Rating: D

- 653sq ft / 60.7 sq m
- One Double Bedroom
- Open Plan Kitchen
- Modern Reception Room
- Building Insurance £1,621.47 p.a
- Amazing Transport Links
- Service Charge £1,469.64 p.a
- Ground Rent £100 p.a