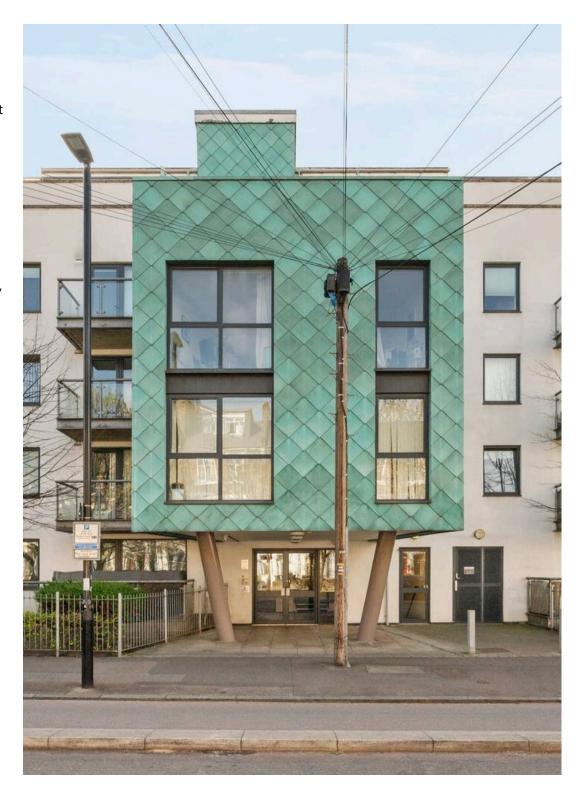

Drayton Park, N5 1DH £400,000

# Drayton Park, N5 1DH

Introducing a spacious and bright one-bedroom flat set on the first floor of a secure, modern building with convenient lift access. Generously proportioned at 653 sqft (60.7 sqm), you'll enjoy a well presented and sizeable open-plan living space and kitchen with integrated appliances. The flat features large floor-to-ceiling windows, large double bedroom, along with a modern bathroom—making it an ideal home for first-time buyers, buy-to-let investors, or those seeking a London home base. This flat is completely move-in ready, featuring modern finishes throughout. The bathroom is generously sized, and includes a bath and shower.