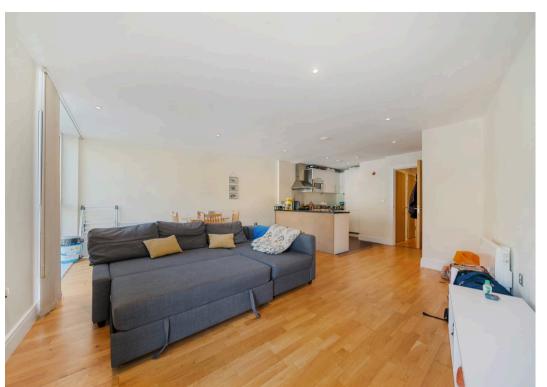

# Drayton Park, N5 1DH

Introducing a spacious and bright one-bedroom flat set on the first floor of a secure, modern building with convenient lift access. Generously proportioned at 653 sqft (60.7 sqm), you'll enjoy a well presented and sizeable open-plan living space and kitchen with integrated appliances. The flat features large floor-to-ceiling windows, large double bedroom, along with a modern bathroom—making it an ideal home for first-time buyers, buy-to-let investors, or those seeking a London home base. This flat is completely move-in ready, featuring modern finishes throughout. The bathroom is generously sized, and includes a bath and shower.