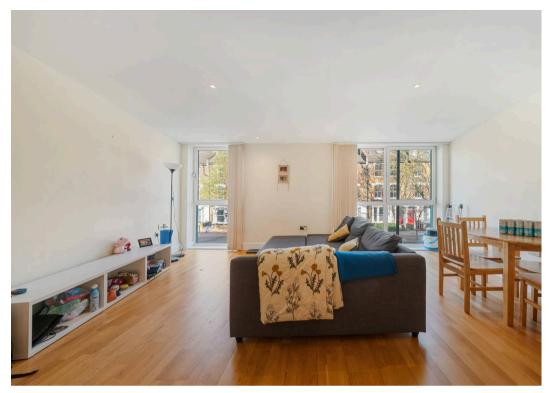

# Drayton Park, N5 1DH

Introducing a spacious and bright one-bedroom flat set on the first floor of a secure, modern building with convenient lift access. Generously proportioned at 653 sqft (60.7 sqm), you'll enjoy a well presented and sizeable open-plan living space and kitchen with integrated appliances. The flat features large floor-to-ceiling windows, large double bedroom, along with a modern bathroom—making it an ideal home for first-time buyers, buy-to-let investors, or those seeking a London home base. This flat is completely move-in ready, featuring modern finishes throughout. The bathroom is generously sized, and includes a bath and shower.