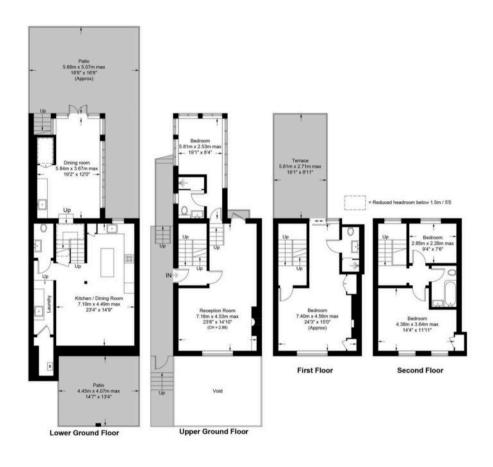

Liverpool Road, N1
Approximate Gross Internal Area = 1922 sq ft / 178.6 sq m
(Excluding Reduced Headroom) Reduced Headroom = 41 sq ft / 3.8 sq m Total = 1963 sq ft / 182.4 sq m

This plan is for layout guidance only. Not drawn to scale unless stated. Windows and door openings are approximate. Whilst every care is taken in the preparation of this plan, please check all dimensions shapes and compass bearings before making any decisions reliant upon them. (ID1186451)