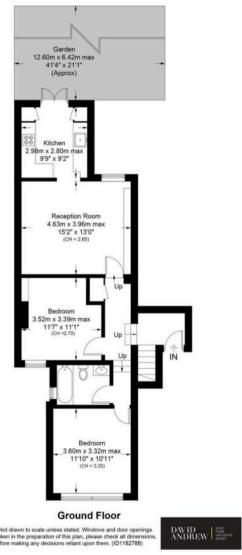

## Gloucester Drive, N4

Approximate Gross Internal Area = 1000.94 sq ft / 93.0 sq m

This plan is for layout guidance only. Not drawn to scale unless stated. Windows and door openings are approximate. Whilst every care is taken in the preparation of this plan, please check all dimensions, shapes and compass bearings before making any decisions reliant upon them. (ID118278B).