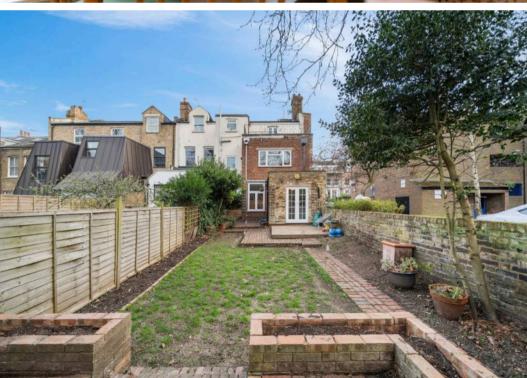

## Two Bedroom Garden Flat

Gloucester Drive, London, N4 2LJ

A beautifully designed and generously proportioned two-bedroom garden flat, set on the ground floor of a period estate. Flooded with natural light, this home offers an impressive 92.99 sqm (1,000.94 sqft) of internal space, finished to a high standard throughout. The property boasts a modern interior with high-spec finishes, two generous bedrooms and a bathroom elegantly fitted in 2023 by London Bath Co. A standout feature is the private, spacious garden, perfect for outdoor relaxation and entertainment. Uniquely this property has a lower ground cellar standing at 1.9m high, that has the opportunity for conversion STPP.

Council Tax band: D

Tenure: Share of Freehold

EPC Energy Efficiency Rating: C

- 92.99 sqm/1000.94 sqft
- Two Double Bedrooms
- Beautiful Private Garden
- Very Well Presented Flat
- High Ceilings throughout
- Share Of Freehold
- Offered Chain Free
- Excellent Transport Links