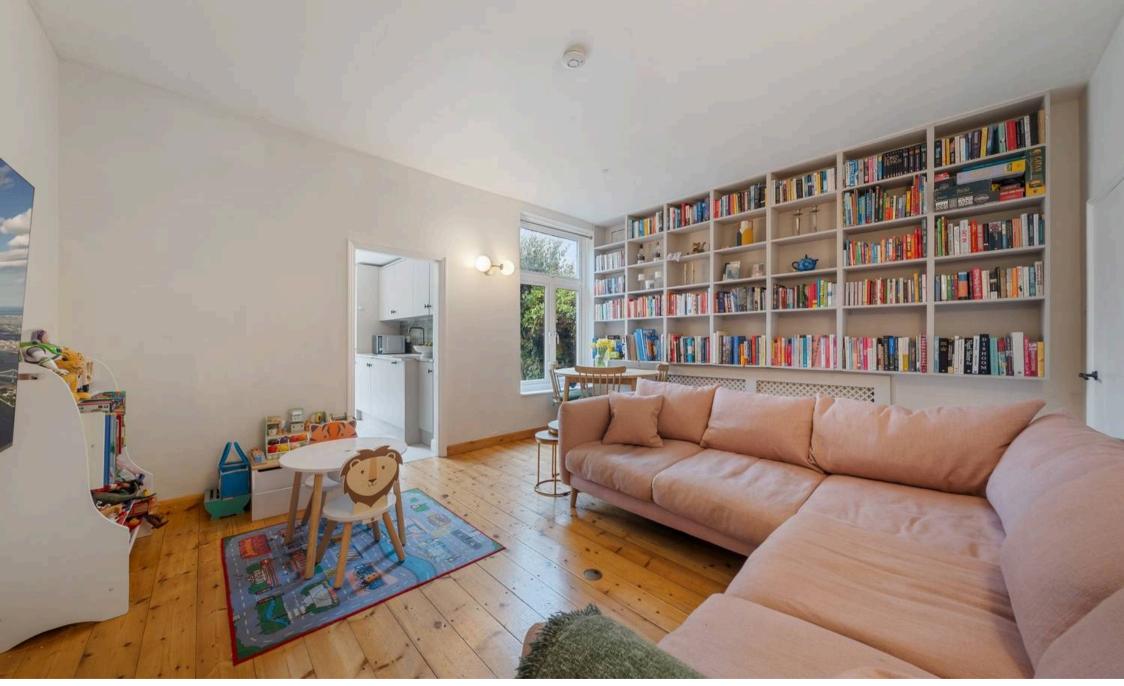

## Two Bedroom Garden Flat

Gloucester Drive, London, N4 2LJ

A beautifully designed and generously proportioned two-bedroom garden flat, set on the ground floor of a period estate. Flooded with natural light, this home offers an impressive 92.99 sqm (1,000.94 sqft) of internal space, finished to a high standard throughout. The property boasts a modern interior with high-spec finishes, two generous bedrooms and a bathroom elegantly fitted in 2023 by London Bath Co. A standout feature is the private, spacious garden, perfect for outdoor relaxation and entertainment. Uniquely this property has a lower ground cellar standing at 1.9m high, that has the opportunity for conversion STPP.

Council Tax band: D

Tenure: Share of Freehold

EPC Energy Efficiency Rating: C

- 92.99 sqm/1000.94 sqft
- Two Double Bedrooms
- Beautiful Private Garden
- Very Well Presented Flat
- High Ceilings throughout
- Share Of Freehold
- Offered Chain Free
- Excellent Transport Links