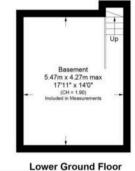

## Gloucester Drive, N4

Approximate Gross Internal Area = 1000.94 sq ft / 93.0 sq m

This plan is for layout guidance only. Not drawn to scale unless stated. Windows and door openings are approximate. Whilst every care is taken in the preparation of this plan, please check all dimensions, shapes and compass bearings before making any decisions reliant upon them. (ID118278B).