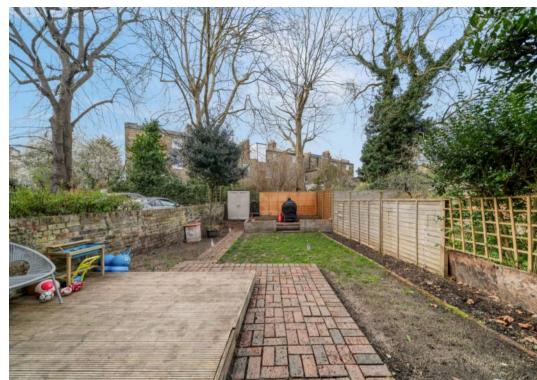

## Two Bedroom Garden Flat

Gloucester Drive, London, N4 2LJ

A beautifully designed and generously proportioned two-bedroom garden flat, set on the ground floor of a period estate. Flooded with natural light, this home offers an impressive 92.99 sqm (1,000.94 sqft) of internal space, finished to a high standard throughout. The property boasts a modern interior with high-spec finishes, two generous bedrooms and a bathroom elegantly fitted in 2023 by London Bath Co. A standout feature is the private, spacious garden, perfect for outdoor relaxation and entertainment. Uniquely this property has a lower ground cellar standing at 1.9m high, that has the opportunity for conversion STPP.