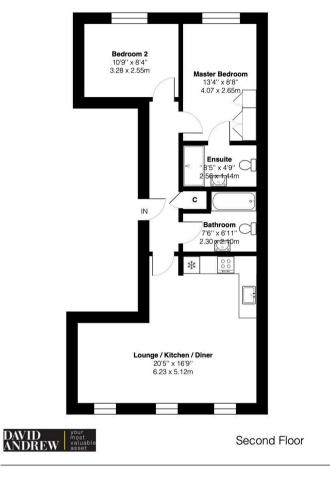

Fully Renovated to High Spec

Lease remaining: 125 years

• Building Insurance: £1200 p.a

Approximate Gross Internal Area = 667 sq ft / 62 sq m

This plan is for layout guidance only and not drawn to scale unless stated. Window and door openings are approximate. Whilst every care is taken in the preparation of this plan, we would advise interested parties to check all dimensions, shapes and compass bearings prior to making any decisions reliant upon them.