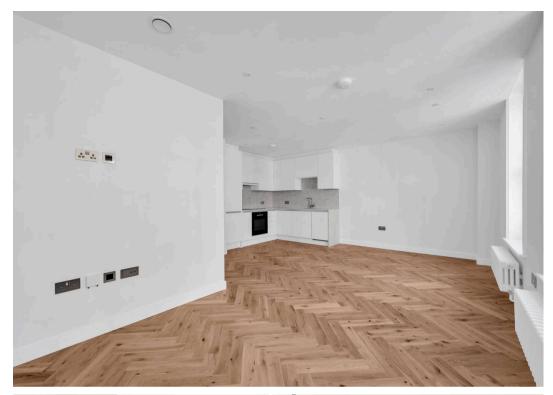

## London

Introducing a fully renovated and centrally located two bedroom, two bathroom flat situated on the second floor of a period conversion. The flat is decorated in the highest quality finishes including herringbone oiled wood flooring, a fully integrated kitchen with modern designer appliances and a spacious open-plan living area bathed in natural light. Each flat in this secure building enjoys its own private floor that is directly accessible via the lift or communal staircase. Located only a short walk from Kings Cross St Pancras, Chancery Lane, & the new Crossrail hub, this flat is ideally positioned between Bloomsbury, Kings Cross, Islington, and Clerkenwell surrounded by excellent transport links. Local amenities are plentiful, including the trendy bars, restaurants, and boutiques of Exmouth Market, Coal Drops Yard, and Upper Street. The nearby Brunswick Centre boasts a large Waitrose and a six-screen Curzon cinema, providing all the essentials for modern living.

Council Tax band: TBD

Tenure: Leasehold

EPC Energy Efficiency Rating: B

667 sq ft / 62 sq m

• Two Double Bedrooms

Two Bathrooms incl. ensuite

Service Charge: £4250

• Ground Rent: Peppercorn