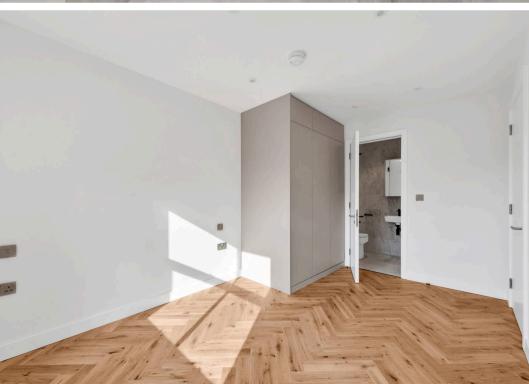

## London

Introducing a fully renovated and centrally located two bedroom, two bathroom flat situated on the second floor of a period conversion. The flat is decorated in the highest quality finishes including herringbone oiled wood flooring, a fully integrated kitchen with modern designer appliances and a spacious open-plan living area bathed in natural light. Each flat in this secure building enjoys its own private floor that is directly accessible via the lift or communal staircase. Located only a short walk from Kings Cross St Pancras, Chancery Lane, & the new Crossrail hub, this flat is ideally positioned between Bloomsbury, Kings Cross, Islington, and Clerkenwell surrounded by excellent transport links. Local amenities are plentiful, including the trendy bars, restaurants, and boutiques of Exmouth Market, Coal Drops Yard, and Upper Street. The nearby Brunswick Centre boasts a large Waitrose and a six-screen Curzon cinema, providing all the essentials for modern living.

Council Tax band: TBD

Tenure: Leasehold

EPC Energy Efficiency Rating: B

667 sq ft / 62 sq m

• Two Double Bedrooms

Two Bathrooms incl. ensuite

Service Charge: £4250

• Ground Rent: Peppercorn