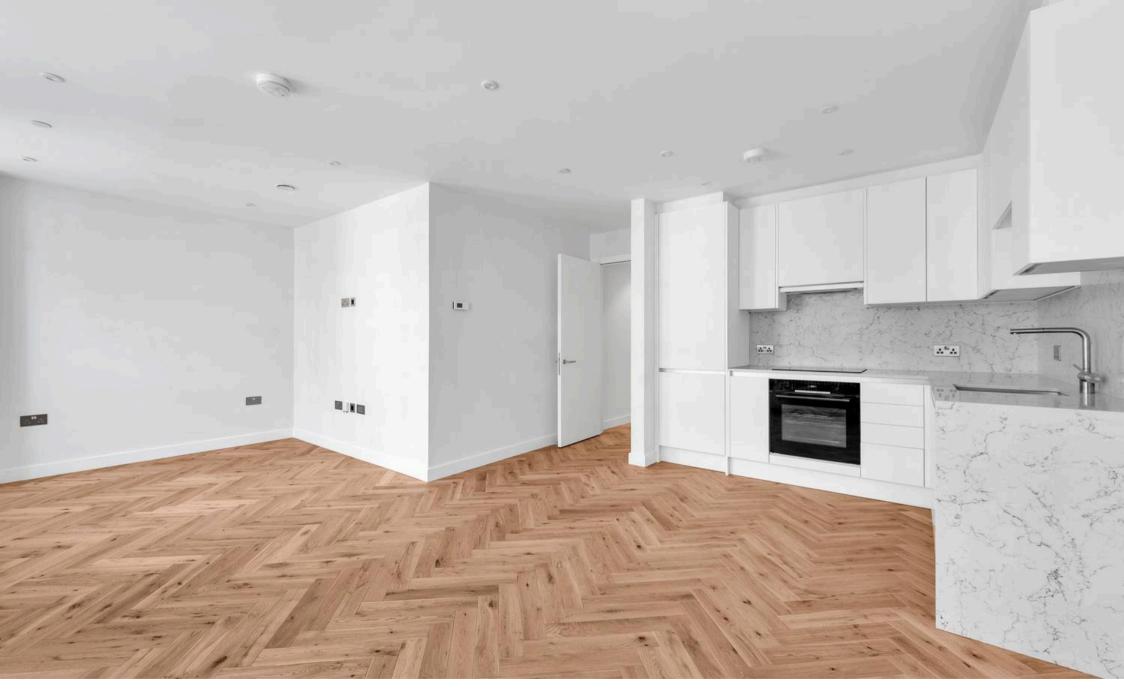

## London

Introducing a fully renovated and centrally located two bedroom, two bathroom flat situated on the second floor of a period conversion. The flat is decorated in the highest quality finishes including herringbone oiled wood flooring, a fully integrated kitchen with modern designer appliances and a spacious open-plan living area bathed in natural light. Each flat in this secure building enjoys its own private floor that is directly accessible via the lift or communal staircase. Located only a short walk from Kings Cross St Pancras, Chancery Lane, & the new Crossrail hub, this flat is ideally positioned between Bloomsbury, Kings Cross, Islington, and Clerkenwell surrounded by excellent transport links. Local amenities are plentiful, including the trendy bars, restaurants, and boutiques of Exmouth Market, Coal Drops Yard, and Upper Street. The nearby Brunswick Centre boasts a large Waitrose and a six-screen Curzon cinema, providing all the essentials for modern living.