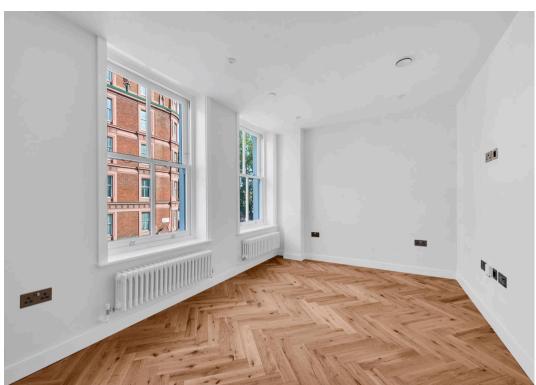

## London

Introducing a fully renovated and centrally located two bedroom, two bathroom flat situated on the second floor of a period conversion. The flat is decorated in the highest quality finishes including herringbone oiled wood flooring, a fully integrated kitchen with modern designer appliances and a spacious open-plan living area bathed in natural light. Each flat in this secure building enjoys its own private floor that is directly accessible via the lift or communal staircase. Located only a short walk from Kings Cross St Pancras, Chancery Lane, & the new Crossrail hub, this flat is ideally positioned between Bloomsbury, Kings Cross, Islington, and Clerkenwell surrounded by excellent transport links. Local amenities are plentiful, including the trendy bars, restaurants, and boutiques of Exmouth Market, Coal Drops Yard, and Upper Street. The nearby Brunswick Centre boasts a large Waitrose and a six-screen Curzon cinema, providing all the essentials for modern living.

Council Tax band: TBD

Tenure: Leasehold

EPC Energy Efficiency Rating: B

667 sq ft / 62 sq m

• Two Double Bedrooms

Two Bathrooms incl. ensuite

Service Charge: £4250

• Ground Rent: Peppercorn