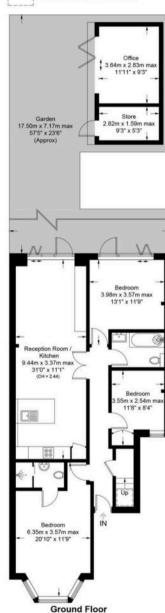

## Wilberforce Road, N4

Approximate Gross Internal Area = 970 sq ft / 90.1 sq m (Excluding Reduced Headroom) Reduced Headroom = 7 sq ft / 0.7 sq m Outbuilding = 161 sq ft / 15.0 sq m Total = 1138 sq ft / 105.8 sq m = Reduced headroom below 1.5m / 5'0

your most valuable asset

This plan is for layout guidance only. Not drawn to scale unless stated. Windows and door openings are approximate. Whilst every care is taken in the preparation of this plan, please check all dimensions, shapes and compass bearings before making any decisions reliant upon them. (ID1178548)