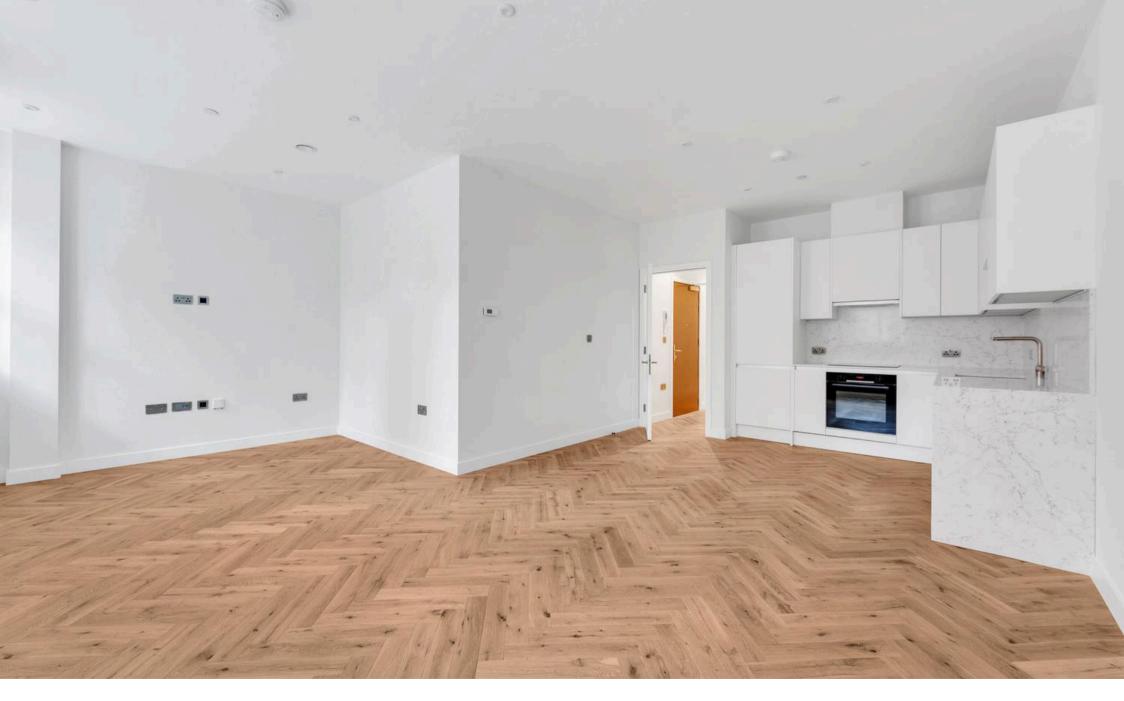

## London

Introducing a newly developed and centrally located two bedroom, two bathroom flat situated on the first floor of a period conversion. The flat is decorated in the highest quality finishes including herringbone oiled wood flooring, a fully integrated kitchen with modern designer appliances and a spacious open-plan living area bathed in natural light. Each flat in this secure building enjoys its own private floor that is directly accessible via the lift or communal staircase.Located only a short walk from Kings Cross St Pancras, Chancery Lane, & the new Crossrail hub, this flat is ideally positioned between Bloomsbury, Kings Cross, Islington, and Clerkenwell surrounded by excellent transport links. Local amenities are plentiful, including the trendy bars, restaurants, and boutiques of Exmouth Market, Coal Drops Yard, and Upper Street. The nearby Brunswick Centre boasts a large Waitrose and a six-screen Curzon cinema, providing all the essentials for modern living. Council Tax band: TBD

Tenure: Leasehold

EPC Energy Efficiency Rating: B

- Two Double Bedrooms
- Two Bathrooms incl. ensuite
- 777sq ft / 72.2 sq m
- Service Charge: £4930 p.a
- Ground Rent: Peppercorn
- Newly Developed
- Lease remaining: 125 years
- Building Insurance: £1200 p.a