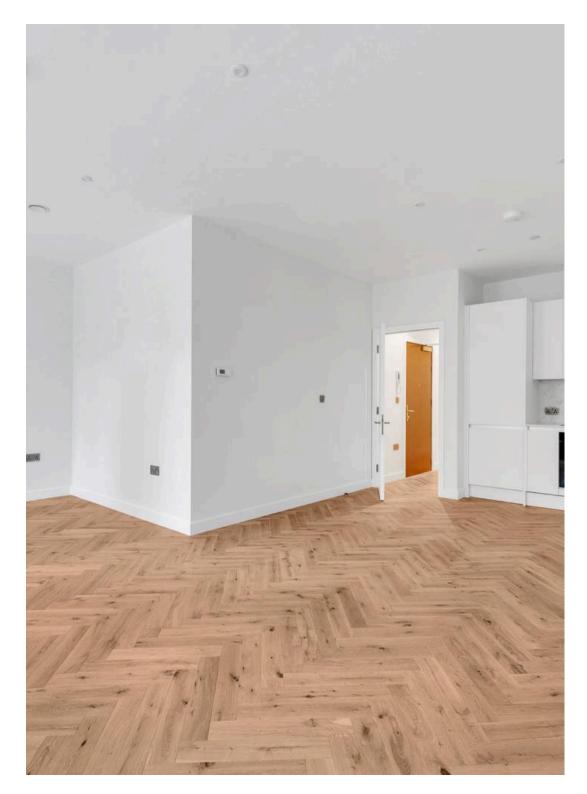

## London

Introducing a newly developed and centrally located two bedroom, two bathroom flat situated on the first floor of a period conversion. The flat is decorated in the highest quality finishes including herringbone oiled wood flooring, a fully integrated kitchen with modern designer appliances and a spacious open-plan living area bathed in natural light. Each flat in this secure building enjoys its own private floor that is directly accessible via the lift or communal staircase.Located only a short walk from Kings Cross St Pancras, Chancery Lane, & the new Crossrail hub, this flat is ideally positioned between Bloomsbury, Kings Cross, Islington, and Clerkenwell surrounded by excellent transport links. Local amenities are plentiful, including the trendy bars, restaurants, and boutiques of Exmouth Market, Coal Drops Yard, and Upper Street. The nearby Brunswick Centre boasts a large Waitrose and a six-screen Curzon cinema, providing all the essentials for modern living. Council Tax band: TBD

Tenure: Leasehold

EPC Energy Efficiency Rating: B

- Two Double Bedrooms
- Two Bathrooms incl. ensuite
- 777sq ft / 72.2 sq m
- Service Charge: £4930 p.a
- Ground Rent: Peppercorn
- Newly Developed
- Lease remaining: 125 years
- Building Insurance: £1200 p.a