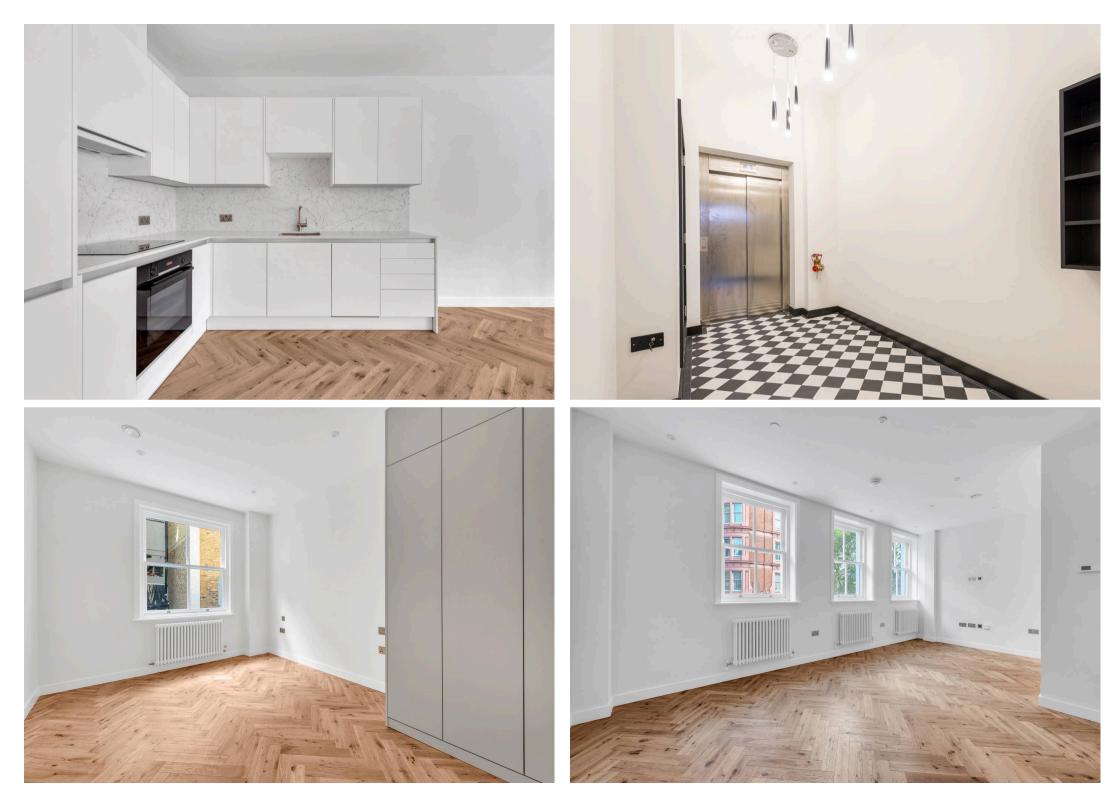

## London

Introducing a newly developed and centrally located two bedroom, two bathroom flat situated on the first floor of a period conversion. The flat is decorated in the highest quality finishes including herringbone oiled wood flooring, a fully integrated kitchen with modern designer appliances and a spacious open-plan living area bathed in natural light. Each flat in this secure building enjoys its own private floor that is directly accessible via the lift or communal staircase.Located only a short walk from Kings Cross St Pancras, Chancery Lane, & the new Crossrail hub, this flat is ideally positioned between Bloomsbury, Kings Cross, Islington, and Clerkenwell surrounded by excellent transport links. Local amenities are plentiful, including the trendy bars, restaurants, and boutiques of Exmouth Market, Coal Drops Yard, and Upper Street. The nearby Brunswick Centre boasts a large Waitrose and a six-screen Curzon cinema, providing all the essentials for modern living. Council Tax band: TBD

Tenure: Leasehold

EPC Energy Efficiency Rating: B

- Two Double Bedrooms
- Two Bathrooms incl. ensuite
- 777sq ft / 72.2 sq m
- Service Charge: £4930 p.a
- Ground Rent: Peppercorn
- Newly Developed
- Lease remaining: 125 years
- Building Insurance: £1200 p.a