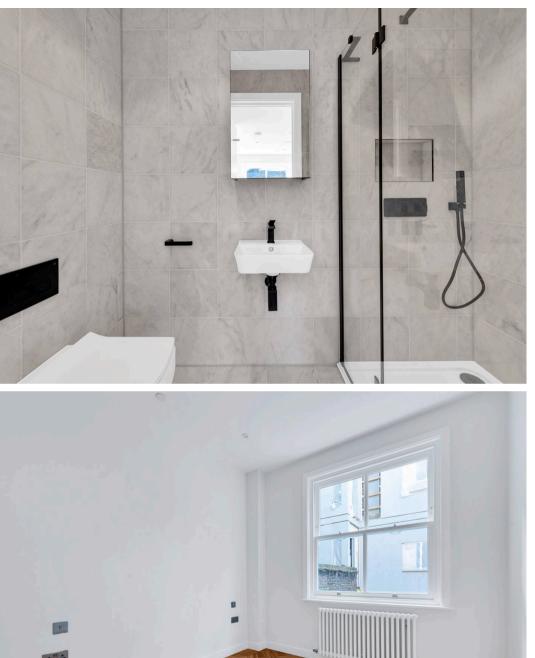

## London

Introducing a newly developed and centrally located two bedroom, two bathroom flat situated on the first floor of a period conversion. The flat is decorated in the highest quality finishes including herringbone oiled wood flooring, a fully integrated kitchen with modern designer appliances and a spacious open-plan living area bathed in natural light. Each flat in this secure building enjoys its own private floor that is directly accessible via the lift or communal staircase.Located only a short walk from Kings Cross St Pancras, Chancery Lane, & the new Crossrail hub, this flat is ideally positioned between Bloomsbury, Kings Cross, Islington, and Clerkenwell surrounded by excellent transport links. Local amenities are plentiful, including the trendy bars, restaurants, and boutiques of Exmouth Market, Coal Drops Yard, and Upper Street. The nearby Brunswick Centre boasts a large Waitrose and a six-screen Curzon cinema, providing all the essentials for modern living. Council Tax band: TBD

Tenure: Leasehold

EPC Energy Efficiency Rating: B

- Two Double Bedrooms
- Two Bathrooms incl. ensuite
- 777sq ft / 72.2 sq m
- Service Charge: £4930 p.a
- Ground Rent: Peppercorn
- Newly Developed
- Lease remaining: 125 years
- Building Insurance: £1200 p.a