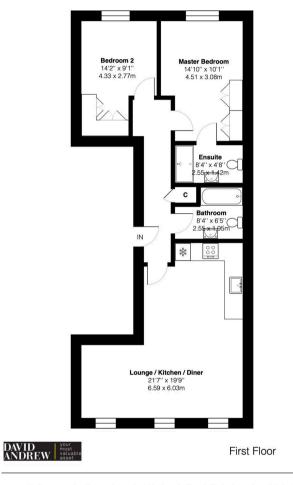

Tenure: Leasehold

EPC Energy Efficiency Rating: B

- Two Double Bedrooms
- Two Bathrooms incl. ensuite
- 777sq ft / 72.2 sq m
- Service Charge: £4930 p.a
- Ground Rent: Peppercorn
- Newly Developed
- Lease remaining: 125 years
- Building Insurance: £1200 p.a

This plan is for layout guidance only and not drawn to scale unless stated. Window and door openings are approximate. Whilst every care is taken in the preparation of this plan, we would advise interested parties to check all dimensions, shapes and compass bearings prior to making any decisions reliant upon them. By Homeoutlock.co.uk / Copyright 2024