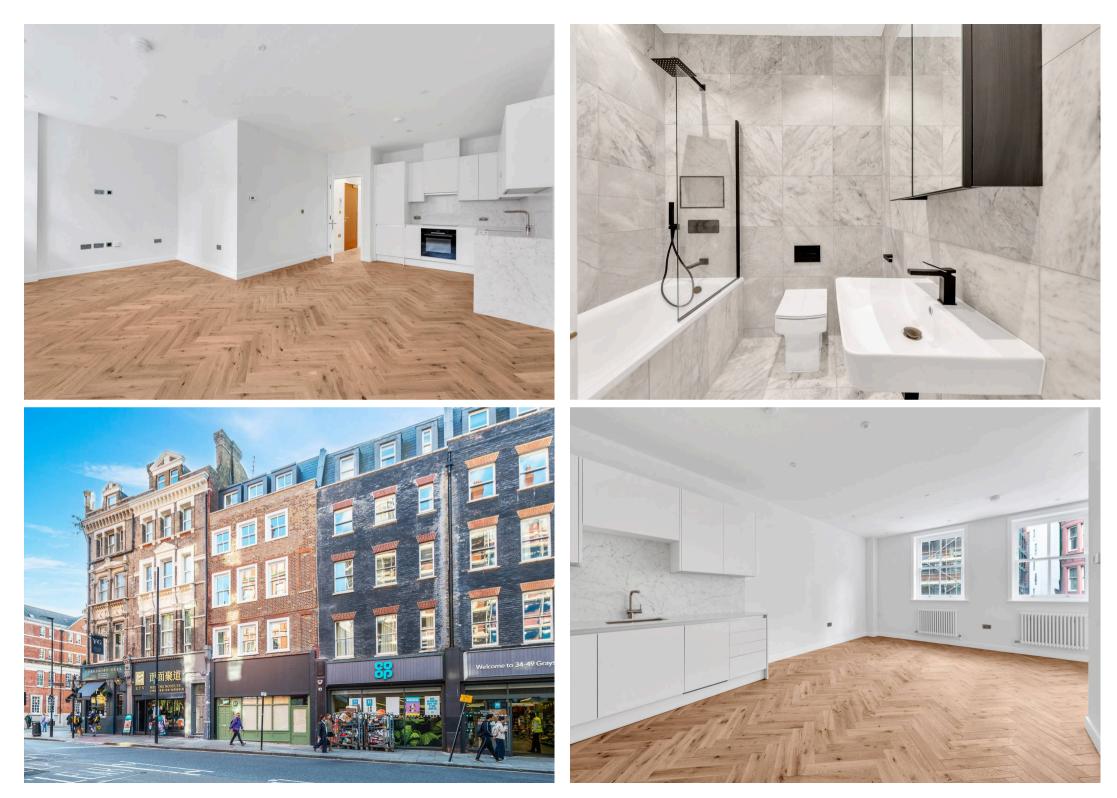

## London

Introducing a newly developed and centrally located two bedroom, two bathroom flat situated on the first floor of a period conversion. The flat is decorated in the highest quality finishes including herringbone oiled wood flooring, a fully integrated kitchen with modern designer appliances and a spacious open-plan living area bathed in natural light. Each flat in this secure building enjoys its own private floor that is directly accessible via the lift or communal staircase.Located only a short walk from Kings Cross St Pancras, Chancery Lane, & the new Crossrail hub, this flat is ideally positioned between Bloomsbury, Kings Cross, Islington, and Clerkenwell surrounded by excellent transport links. Local amenities are plentiful, including the trendy bars, restaurants, and boutiques of Exmouth Market, Coal Drops Yard, and Upper Street. The nearby Brunswick Centre boasts a large Waitrose and a six-screen Curzon cinema, providing all the essentials for modern living. Council Tax band: TBD

Tenure: Leasehold

EPC Energy Efficiency Rating: B

- Two Double Bedrooms
- Two Bathrooms incl. ensuite
- 777sq ft / 72.2 sq m
- Service Charge: £4930 p.a
- Ground Rent: Peppercorn
- Newly Developed
- Lease remaining: 125 years
- Building Insurance: £1200 p.a