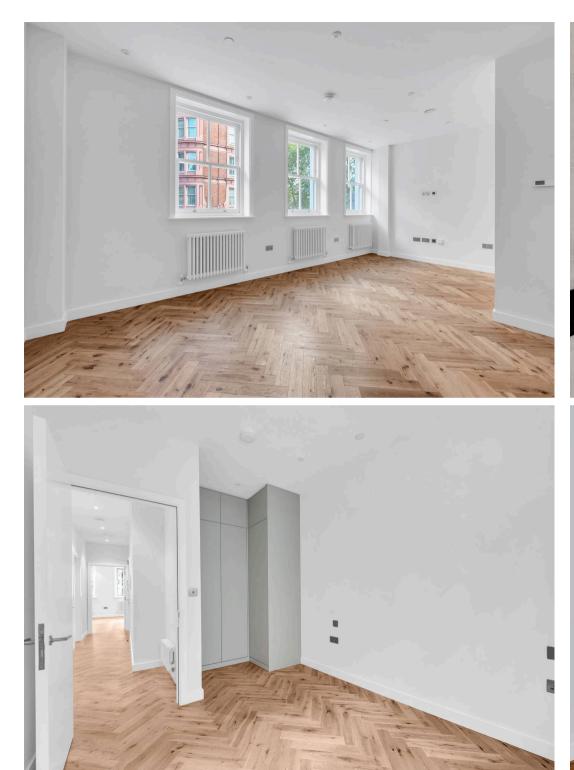

## London

Introducing a newly developed and centrally located two bedroom, two bathroom flat situated on the first floor of a period conversion. The flat is decorated in the highest quality finishes including herringbone oiled wood flooring, a fully integrated kitchen with modern designer appliances and a spacious open-plan living area bathed in natural light. Each flat in this secure building enjoys its own private floor that is directly accessible via the lift or communal staircase.Located only a short walk from Kings Cross St Pancras, Chancery Lane, & the new Crossrail hub, this flat is ideally positioned between Bloomsbury, Kings Cross, Islington, and Clerkenwell surrounded by excellent transport links. Local amenities are plentiful, including the trendy bars, restaurants, and boutiques of Exmouth Market, Coal Drops Yard, and Upper Street. The nearby Brunswick Centre boasts a large Waitrose and a six-screen Curzon cinema, providing all the essentials for modern living. Council Tax band: TBD

Tenure: Leasehold

EPC Energy Efficiency Rating: B

- Two Double Bedrooms
- Two Bathrooms incl. ensuite
- 777sq ft / 72.2 sq m
- Service Charge: £4930 p.a
- Ground Rent: Peppercorn
- Newly Developed
- Lease remaining: 125 years
- Building Insurance: £1200 p.a