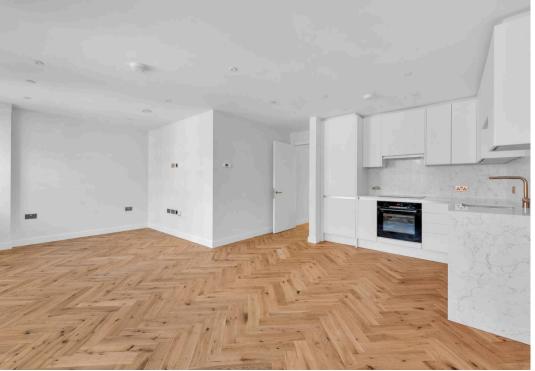

### London

A newly developed and centrally located two -bedroom flat situated on the third floor of a period conversion with a lift. The flat is decorated in the highest quality finishes including herringbone oiled wood flooring, a fully integrated kitchen with modern designer appliances, a spacious open-plan living area bathed in natural light and a large family bathroom. Each flat in this secure building enjoys its own private floor that is directly accessible via the lift or communal staircase. Located only a short walk from, Chancery Lane, & Farringdon, this flat is ideally positioned between Bloomsbury, Kings Cross, Islington, and Clerkenwell surrounded by excellent transport links. Local amenities are plentiful, including the trendy bars, restaurants, and boutiques of Exmouth Market, Coal Drops Yard, and Upper Street. The nearby Brunswick Centre boasts a large Waitrose and a six-screen Curzon cinema, providing all the essentials for modern living. Council Tax band: TBD