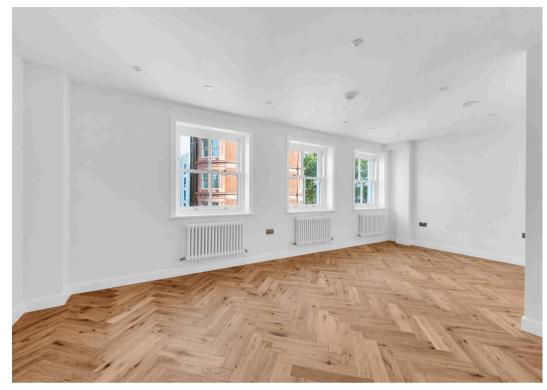

### London

A newly developed and centrally located two -bedroom flat situated on the third floor of a period conversion with a lift. The flat is decorated in the highest quality finishes including herringbone oiled wood flooring, a fully integrated kitchen with modern designer appliances, a spacious open-plan living area bathed in natural light and a large family bathroom. Each flat in this secure building enjoys its own private floor that is directly accessible via the lift or communal staircase. Located only a short walk from, Chancery Lane, & Farringdon, this flat is ideally positioned between Bloomsbury, Kings Cross, Islington, and Clerkenwell surrounded by excellent transport links. Local amenities are plentiful, including the trendy bars, restaurants, and boutiques of Exmouth Market, Coal Drops Yard, and Upper Street. The nearby Brunswick Centre boasts a large Waitrose and a six-screen Curzon cinema, providing all the essentials for modern living. Council Tax band: TBD