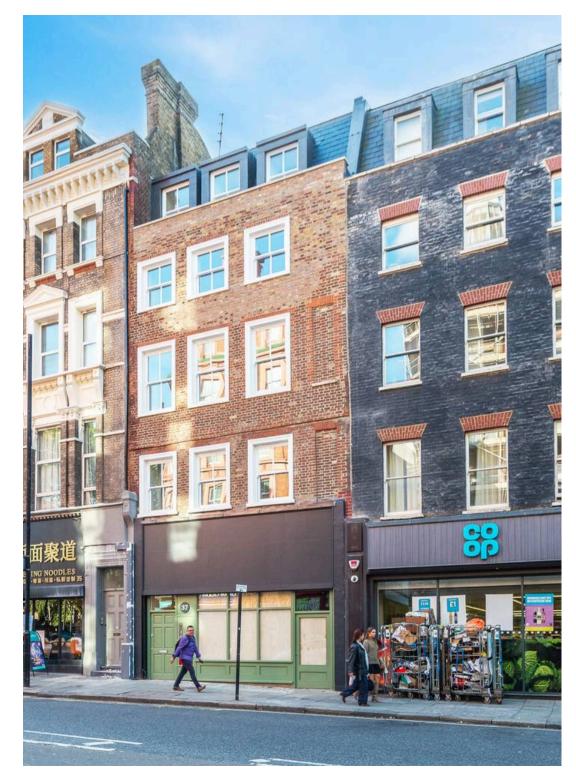

Gray's Inn Road, London, WC1X 8PQ £815,000

your most valuable asset

## London

A newly developed and centrally located two -bedroom flat situated on the third floor of a period conversion with a lift. The flat is decorated in the highest quality finishes including herringbone oiled wood flooring, a fully integrated kitchen with modern designer appliances, a spacious open-plan living area bathed in natural light and a large family bathroom. Each flat in this secure building enjoys its own private floor that is directly accessible via the lift or communal staircase. Located only a short walk from, Chancery Lane, & Farringdon, this flat is ideally positioned between Bloomsbury, Kings Cross, Islington, and Clerkenwell surrounded by excellent transport links. Local amenities are plentiful, including the trendy bars, restaurants, and boutiques of Exmouth Market, Coal Drops Yard, and Upper Street. The nearby Brunswick Centre boasts a large Waitrose and a six-screen Curzon cinema, providing all the essentials for modern living. Council Tax band: TBD