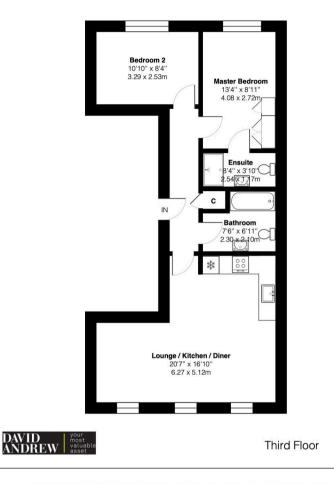

Gray's Inn Road, WC1X

Approximate Gross Internal Area = 663 sq ft / 61.6 sq m

This plan is for layout guidance only and not drawn to scale unless stated. Window and door openings are approximate. Whilst every care is taken in the preparation of this plan, we would advise interested parties to check all dimensions, shapes and compass bearings prior to making any decisions reliant upon them. By Homeoutlook.co.uk / Copyright 2024