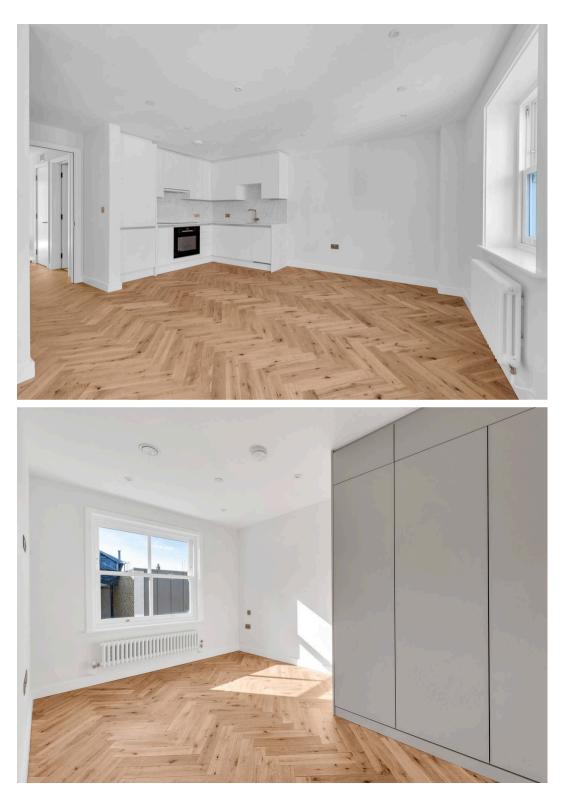

## London

A newly developed and centrally located two -bedroom flat situated on the third floor of a period conversion with a lift. The flat is decorated in the highest quality finishes including herringbone oiled wood flooring, a fully integrated kitchen with modern designer appliances, a spacious open-plan living area bathed in natural light and a large family bathroom. Each flat in this secure building enjoys its own private floor that is directly accessible via the lift or communal staircase. Located only a short walk from, Chancery Lane, & Farringdon, this flat is ideally positioned between Bloomsbury, Kings Cross, Islington, and Clerkenwell surrounded by excellent transport links. Local amenities are plentiful, including the trendy bars, restaurants, and boutiques of Exmouth Market, Coal Drops Yard, and Upper Street. The nearby Brunswick Centre boasts a large Waitrose and a six-screen Curzon cinema, providing all the essentials for modern living. Council Tax band: TBD