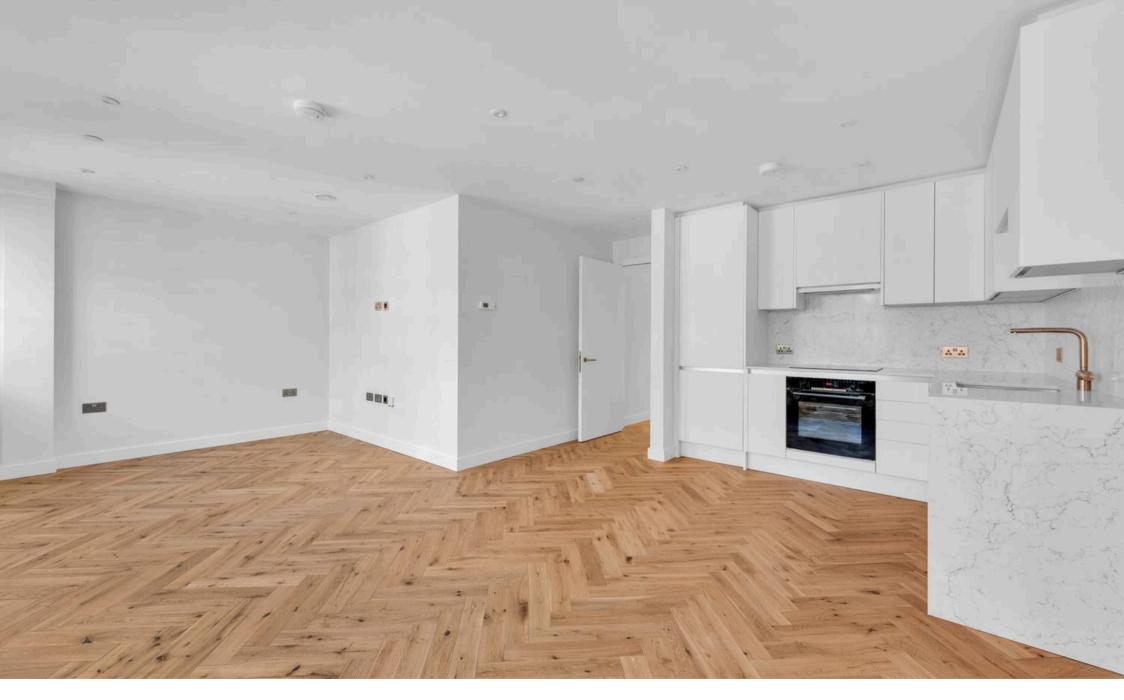

## London

A newly developed and centrally located two -bedroom flat situated on the third floor of a period conversion with a lift. The flat is decorated in the highest quality finishes including herringbone oiled wood flooring, a fully integrated kitchen with modern designer appliances, a spacious open-plan living area bathed in natural light and a large family bathroom. Each flat in this secure building enjoys its own private floor that is directly accessible via the lift or communal staircase. Located only a short walk from, Chancery Lane, & Farringdon, this flat is ideally positioned between Bloomsbury, Kings Cross, Islington, and Clerkenwell surrounded by excellent transport links. Local amenities are plentiful, including the trendy bars, restaurants, and boutiques of Exmouth Market, Coal Drops Yard, and Upper Street. The nearby Brunswick Centre boasts a large Waitrose and a six-screen Curzon cinema, providing all the essentials for modern living. Council Tax band: TBD