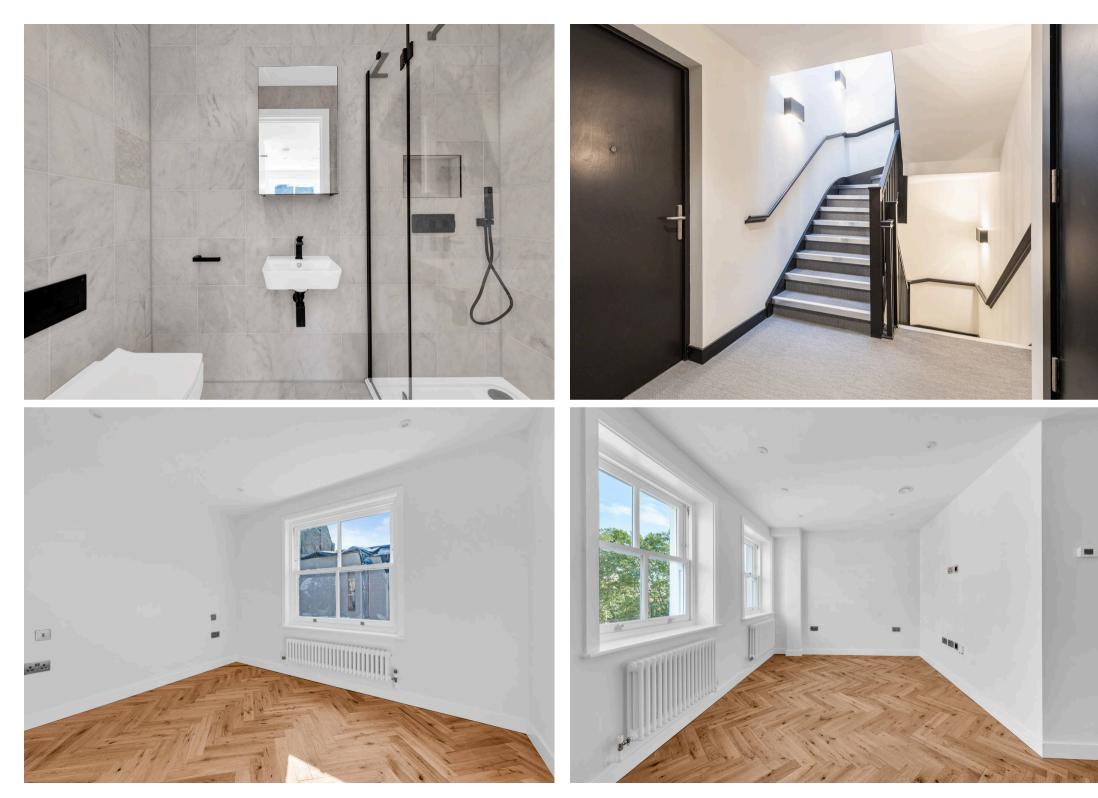

## London

A newly developed and centrally located two -bedroom flat situated on the third floor of a period conversion with a lift. The flat is decorated in the highest quality finishes including herringbone oiled wood flooring, a fully integrated kitchen with modern designer appliances, a spacious open-plan living area bathed in natural light and a large family bathroom. Each flat in this secure building enjoys its own private floor that is directly accessible via the lift or communal staircase. Located only a short walk from, Chancery Lane, & Farringdon, this flat is ideally positioned between Bloomsbury, Kings Cross, Islington, and Clerkenwell surrounded by excellent transport links. Local amenities are plentiful, including the trendy bars, restaurants, and boutiques of Exmouth Market, Coal Drops Yard, and Upper Street. The nearby Brunswick Centre boasts a large Waitrose and a six-screen Curzon cinema, providing all the essentials for modern living. Council Tax band: TBD

Tenure: Leasehold

EPC Energy Efficiency Rating: B

- Two Bedrooms
- Two Bathrooms
- Newly Converted Flat
- Central London Location
- Chain Free
- Lift
- Service Charge: £2701 p.a
- Building Insurance: £1516 p.a