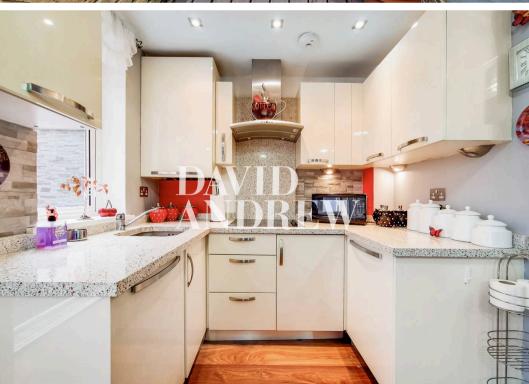

## 1a Vale Row

London, London

A well-proportioned one bedroom, ground-floor apartment situated off Gillespie Road, N5. The internal space comprises a well-equipped kitchen, good size reception room leading on to a private courtyard and has 398.70sqft/37.04sqm of living space. In addition, there is a good size bedroom and off street parking. Vale Row is conveniently located moments from Highbury Barn / Highbury Fields and is in close proximity to a wide variety of local shops, cafes & restaurants. The property is well served by excellent transport links, including Arsenal (Piccadilly Line), Finsbury Park (National Rail & Underground services), plus several well-connected local bus routes.