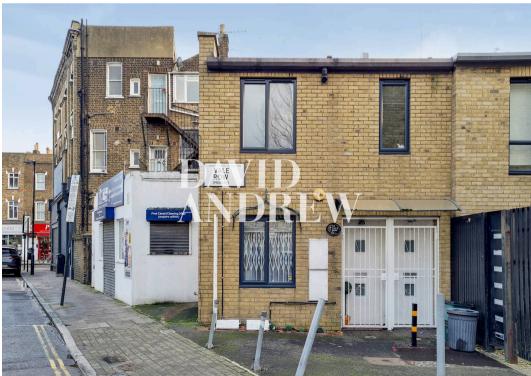

## 1a Vale Row

London, London

A well-proportioned one bedroom, ground-floor apartment situated off Gillespie Road, N5. The internal space comprises a well-equipped kitchen, good size reception room leading on to a private courtyard and has 398.70sqft/37.04sqm of living space. In addition, there is a good size bedroom and off street parking. Vale Row is conveniently located moments from Highbury Barn / Highbury Fields and is in close proximity to a wide variety of local shops, cafes & restaurants. The property is well served by excellent transport links, including Arsenal (Piccadilly Line), Finsbury Park (National Rail & Underground services), plus several well-connected local bus routes.