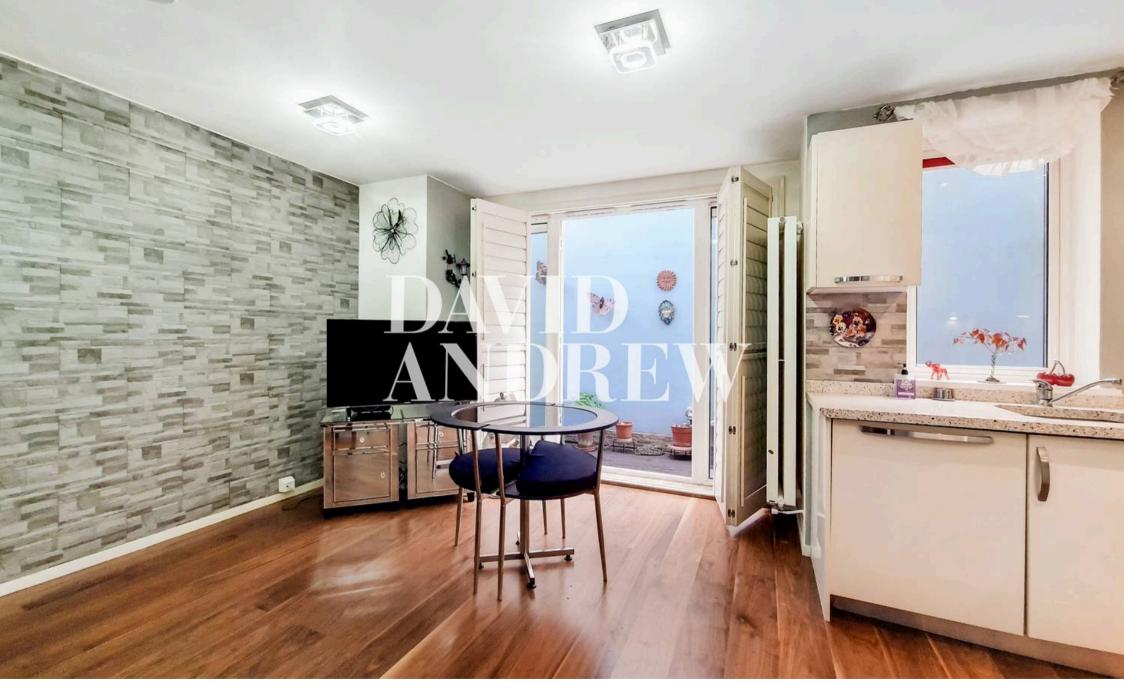

## 1a Vale Row

London, London

A well-proportioned one bedroom, ground-floor apartment situated off Gillespie Road, N5. The internal space comprises a well-equipped kitchen, good size reception room leading on to a private courtyard and has 398.70sqft/37.04sqm of living space. In addition, there is a good size bedroom and off street parking. Vale Row is conveniently located moments from Highbury Barn / Highbury Fields and is in close proximity to a wide variety of local shops, cafes & restaurants. The property is well served by excellent transport links, including Arsenal (Piccadilly Line), Finsbury Park (National Rail & Underground services), plus several well-connected local bus routes.

Council Tax band: TBD

Tenure: Leasehold

EPC Energy Efficiency Rating: C

**EPC Environmental Impact Rating: B** 

- One Double Bedroom
- Private Courtyard
- off Street Parking
- 398.80sqft/37.03sqm
- Good Transport Links
- Great Location
- Epc Rating C
- Close to Clissold Park