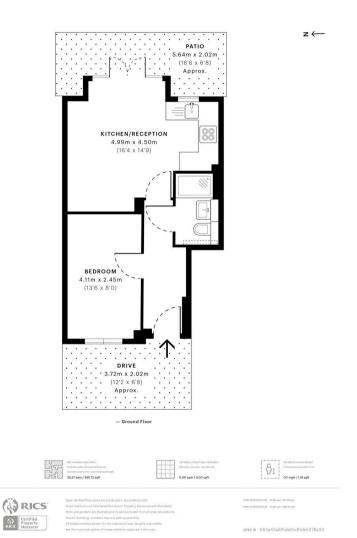

## 1a Vale Row

London, London

A well-proportioned one bedroom, ground-floor apartment situated off Gillespie Road, N5. The internal space comprises a well-equipped kitchen, good size reception room leading on to a private courtyard and has 398.70sqft/37.04sqm of living space. In addition, there is a good size bedroom and off street parking. Vale Row is conveniently located moments from Highbury Barn / Highbury Fields and is in close proximity to a wide variety of local shops, cafes & restaurants. The property is well served by excellent transport links, including Arsenal (Piccadilly Line), Finsbury Park (National Rail & Underground services), plus several well-connected local bus routes.

Vale Row, N5

GAPTURE DATE 04/01/2023 LASER SCAN POINTS 40,434,015

GROSS INTERNAL AREA
37.04 sqm / 398.70 sqft

......