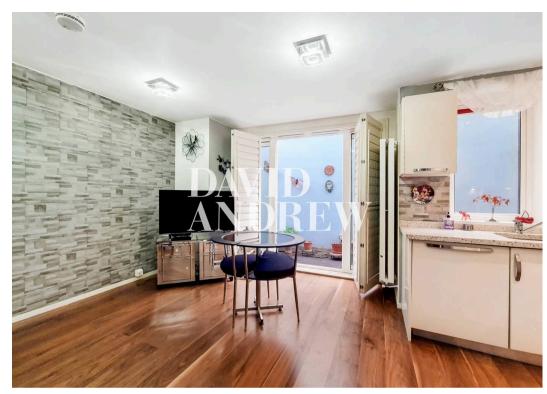

## 1a Vale Row

London, London

A well-proportioned one bedroom, ground-floor apartment situated off Gillespie Road, N5. The internal space comprises a well-equipped kitchen, good size reception room leading on to a private courtyard and has 398.70sqft/37.04sqm of living space. In addition, there is a good size bedroom and off street parking. Vale Row is conveniently located moments from Highbury Barn / Highbury Fields and is in close proximity to a wide variety of local shops, cafes & restaurants. The property is well served by excellent transport links, including Arsenal (Piccadilly Line), Finsbury Park (National Rail & Underground services), plus several well-connected local bus routes.

Council Tax band: TBD

Tenure: Leasehold

EPC Energy Efficiency Rating: C

**EPC Environmental Impact Rating: B** 

- One Double Bedroom
- Private Courtyard
- off Street Parking
- 398.80sqft/37.03sqm
- Good Transport Links
- Great Location
- Epc Rating C
- Close to Clissold Park